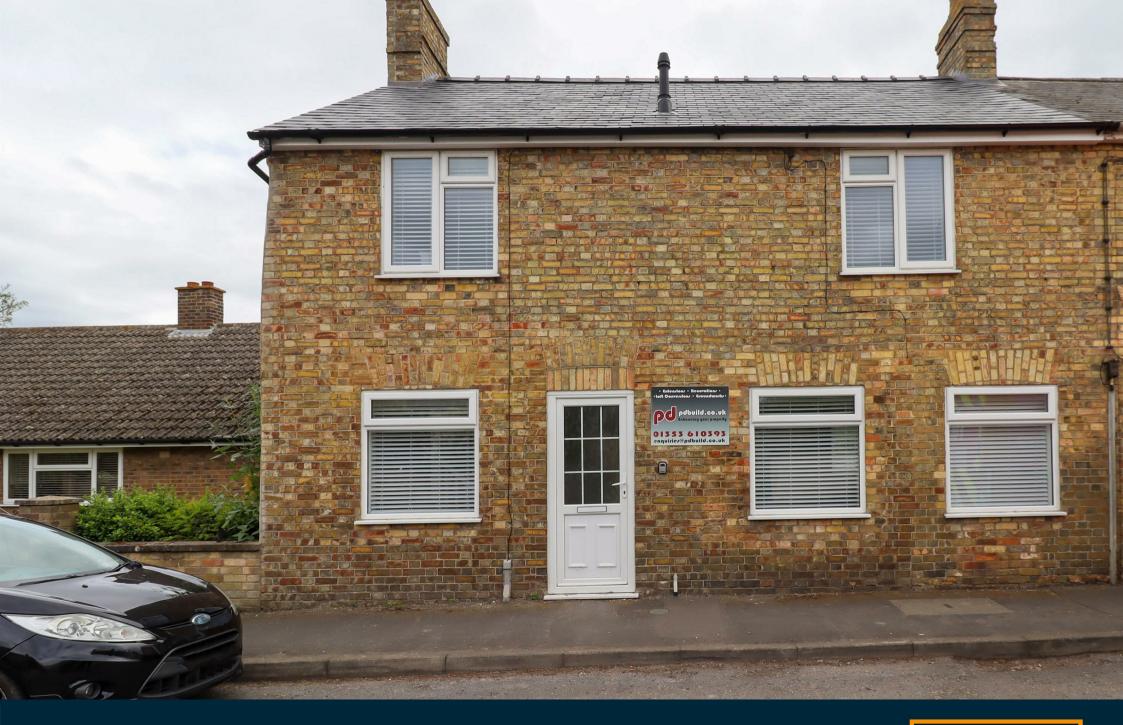

### **High Street**

Sutton, CB6 2RB

- Available: 10/06/2025
- · Refurbished semi-detached house
- · Pet considered
- Enclosed rear garden

Refurbished three bedroom semi-detached house. Accommodation comprises kitchen/dining room, living room, study, utility/cloakroom, three bedrooms (en-suite to master), bathroom and enclosed rear garden. Pet considered. Available: 16/07/2025. Deposit: £1,442. Holding deposit: £288. Minimum 6 month term. Council tax band: D. EPC: D