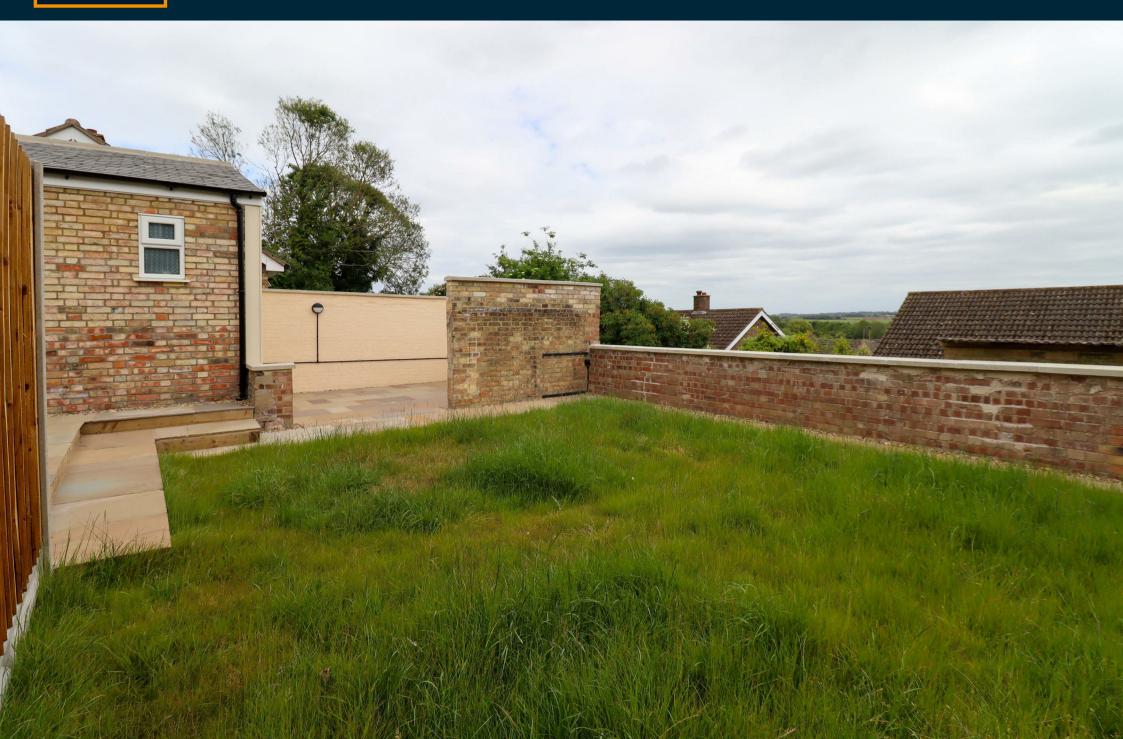

#### **OUTSIDE**

enclosed rear garden with two patio areas. Brick built store with mains power. Lawn mower and strimmer provided. No off road parking.