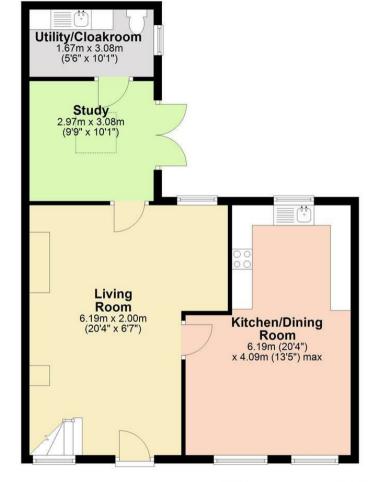

### KITCHEN/DINING ROOM

with extractor, hob, integrated oven, dishwasher and fridge/freezer.

#### LIVING ROOM

with built in electric fire.

#### **STUDY**

with French doors to the patio and rear garden.

#### UTILITY/CLOAKROOM

with sink, wc, plumbing for washing machine and space for tumble dryer.

#### **Ground Floor**

Approx. 64.1 sq. metres (690.4 sq. feet)

First Floor
Approx. 49.9 sq. metres (536.8 sq. feet)

Total area: approx. 114.0 sq. metres (1227.2 sq. feet)