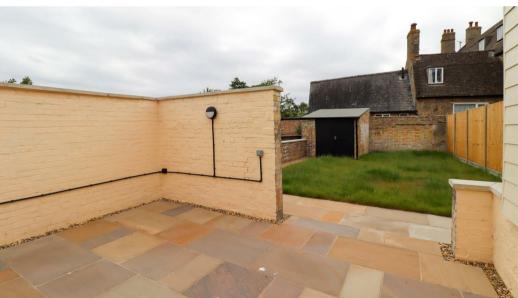

#### **OUTSIDE**

enclosed rear garden with two patio areas. Brick built store with mains power. Lawn mower and strimmer provided. No off road parking.