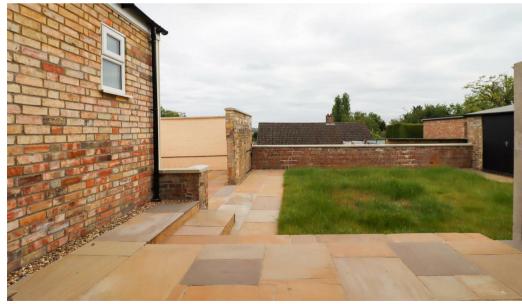

#### **OUTSIDE**

enclosed rear garden with two patio areas. Brick built store with mains power. Lawn mower and strimmer provided. No off road parking.