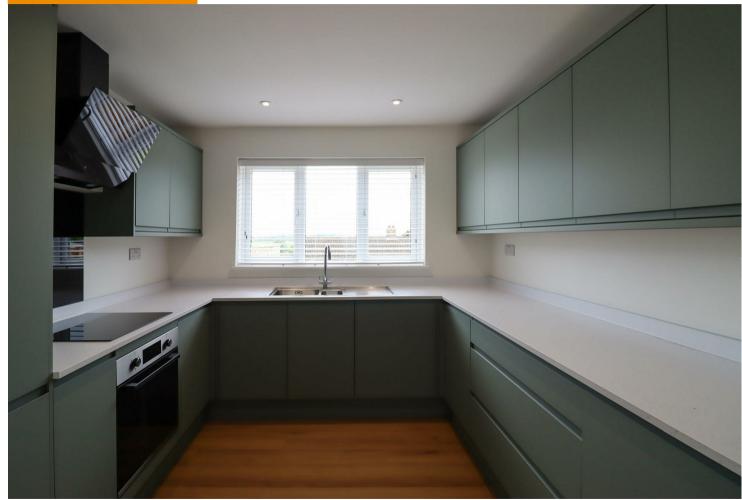

### KITCHEN/DINING ROOM

with extractor, hob, integrated oven, dishwasher and fridge/freezer.