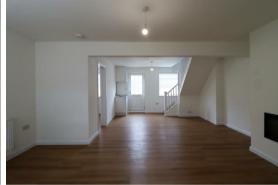

#### LIVING ROOM

with built in electric fire.

#### LANDING

with cupboard housing the boiler.

**BEDROOM** 

**EN-SUITE** 

**BEDROOM** 

**BEDROOM** 