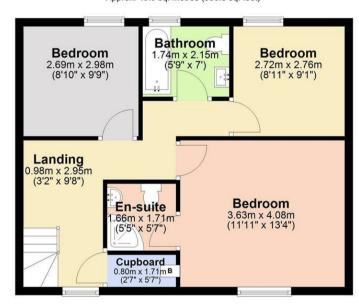

#### LANDING

with cupboard housing the boiler.

**BEDROOM** 

**EN-SUITE** 

**BEDROOM** 

**BEDROOM** 

#### **BATHROOM**

with white three piece suite and shower over the bath.

#### **Ground Floor**

Approx. 64.1 sq. metres (690.4 sq. feet)

First Floor
Approx. 49.9 sq. metres (536.8 sq. feet)

Total area: approx. 114.0 sq. metres (1227.2 sq. feet)