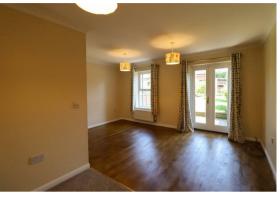

#### DINING/LIVING ROOM

L-Shaped with French doors to rear garden.

FIRST FLOOR

BEDROOM

BEDROOM

**BATHROOM** with WC, basin & bath with shower over.