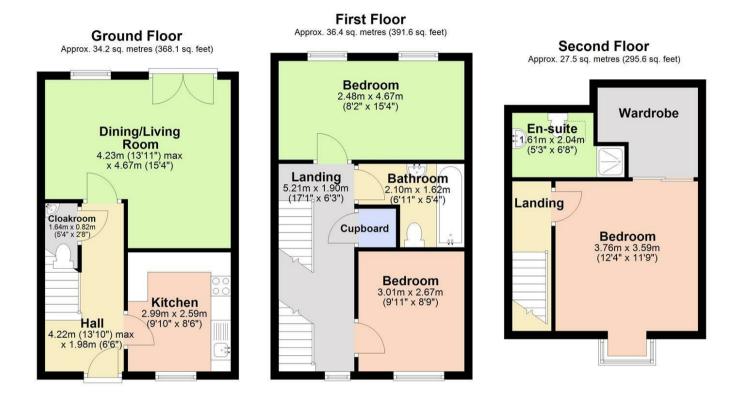

#### ENTRANCE HALLWAY

#### CLOAKROOM

#### **KITCHEN**

with oven, gas hob, single oven, extractor, plumbing for dishwasher and washing machine, space for fridge/freezer.

#### DINING/LIVING ROOM

L-Shaped with French doors to rear garden.

FIRST FLOOR

BEDROOM

BEDROOM

**BATHROOM** with WC, basin & bath with shower over.

#### SECOND FLOOR

**BEDROOM** with fitted wardrobes.

**EN-SUITE** with WC, basin and shower.

### LETTING AGENTS NOTES

For more information on this property please refer to the Material Information brochure on our Website.

Total area: approx. 98.0 sq. metres (1055.3 sq. feet)

Agents note: For more information on this property please refer to the Material Information Brochure on our website.