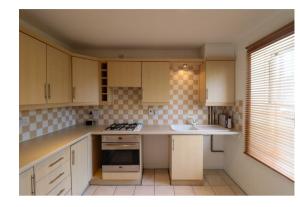

#### **KITCHEN**

with oven, gas hob, single oven, extractor, plumbing for dishwasher and washing machine, space for fridge/freezer.