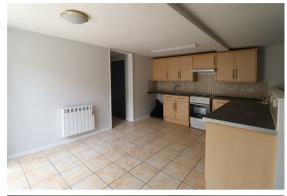

#### Kitchen

with tiled flooring, cooker, extractor hood, plumbing for washing macjine, space for under counter fridge

### **Living Area**