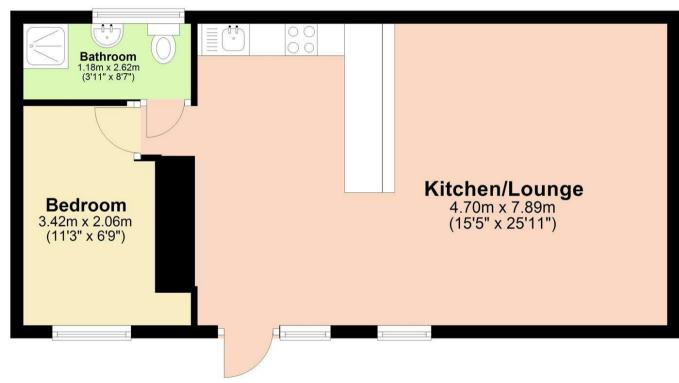

#### Kitchen

with tiled flooring, cooker, extractor hood, plumbing for washing macjine, space for under counter fridge

### **Living Area**

#### **Bedroom**

with window to front aspect

#### **Shower Room**

with WC, basin and cubicle with electric shower. Frosted window to rear aspect.

## **Ground Floor**

Approx. 47.3 sq. metres (508.7 sq. feet)

£600 PCM

Council Tax Band - A

Local Authority - East Cambridgeshire District Council

Total area: approx. 47.3 sq. metres (508.7 sq. feet)