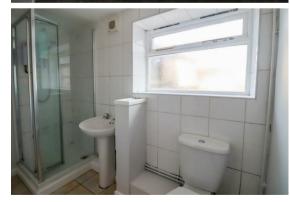

#### **Shower Room**

with WC, basin and cubicle with electric shower. Frosted window to rear aspect.