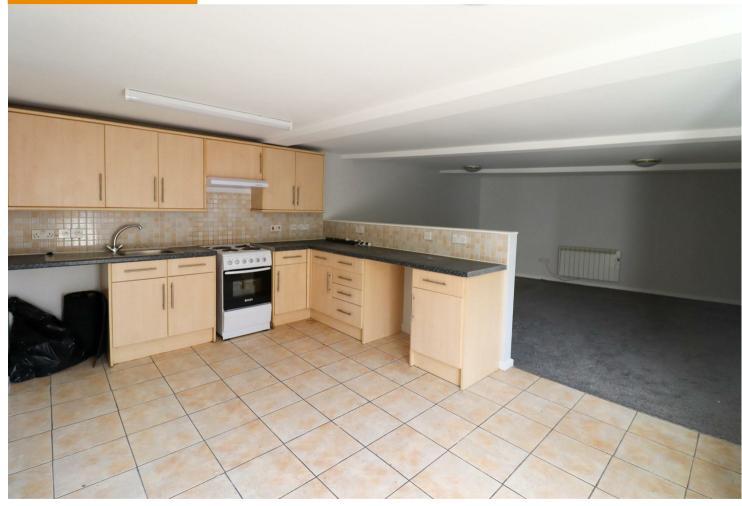

#### Kitchen

with tiled flooring, cooker, extractor hood, plumbing for washing macjine, space for under counter fridge

### **Living Area**