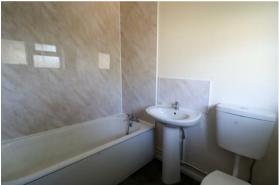

#### **Ground Floor Bathroom**

With WC, hand basin and bath with shower tap mixer attachment over. Window to rear aspect.