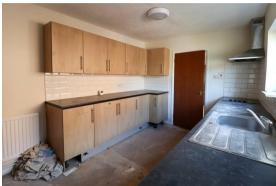

#### Kitchen

With integrated electric oven, electric hob and extractor hood. Plumbing for washing machine and space for fridge/freezer. Window to side aspect.