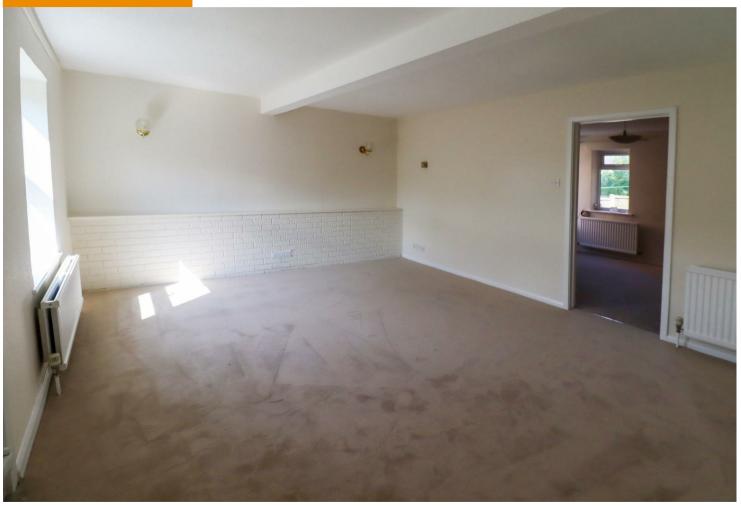

### **Living Room**

Front door directly into room. Window to front aspect.

### **Dining Room**

With cupboard housing the boiler and stairs to first floor. Windows to side aspect.