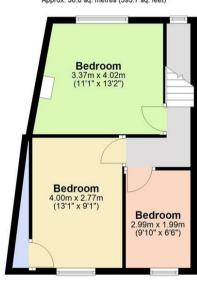

#### **Bedroom**

With window to rear aspect

### **Bedroom**

With window to front aspect and storage cupboard.

#### **Bedroom**

With window to front aspect.

Ground Floor
Approx. 51.2 sq. metres (551.5 sq. feet)

First Floor
Approx. 36.8 sq. metres (395.7 sq. feet)

Total area: approx. 88.0 sq. metres (947.2 sq. feet)