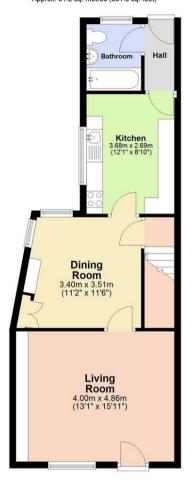

### **Living Room**

Front door directly into room. Window to front aspect.

### **Dining Room**

With cupboard housing the boiler and stairs to first floor. Windows to side aspect.

#### Kitchen

With integrated electric oven, electric hob and extractor hood. Plumbing for washing machine and space for fridge/freezer. Window to side aspect.

## **Rear Hallway**

With access to rear garden and door to bathroom

#### **Ground Floor Bathroom**

With WC, hand basin and bath with shower tap mixer attachment over. Window to rear aspect.

Ground Floor
Approx. 51.2 sq. metres (551.5 sq. feet)

First Floor
Approx. 36.8 sq. metres (395.7 sq. feet)

Total area: approx. 88.0 sq. metres (947.2 sq. feet)