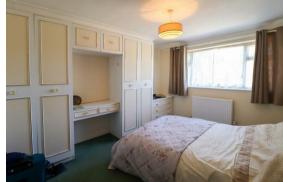

#### **LIVING ROOM** feature brick fireplace with electric fire and double doors to the dining room.

**BEDROOM** With fitted wardrobes and drawers.

BEDROOM

**BEDROOM** with fitted wardrobes.

**BATHROOM** with WC, basin, bath and corner shower cubicle.