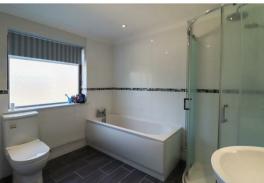

#### **LIVING ROOM** feature brick fireplace with electric fire and double doors to the dining room.

**BEDROOM** With fitted wardrobes and drawers.

BEDROOM

**BEDROOM** with fitted wardrobes.

**BATHROOM** with WC, basin, bath and corner shower cubicle.