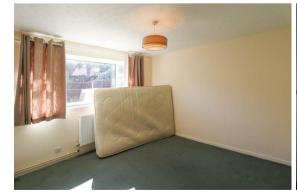

#### **LIVING ROOM** feature brick fireplace with electric fire and double doors to the dining room.

**BEDROOM** With fitted wardrobes and drawers.

BEDROOM

**BEDROOM** with fitted wardrobes.

**BATHROOM** with WC, basin, bath and corner shower cubicle.