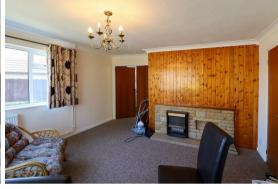

#### **LIVING ROOM** feature brick fireplace with electric fire and double doors to the dining room.

**BEDROOM** With fitted wardrobes and drawers.

BEDROOM

**BEDROOM** with fitted wardrobes.

**BATHROOM** with WC, basin, bath and corner shower cubicle.