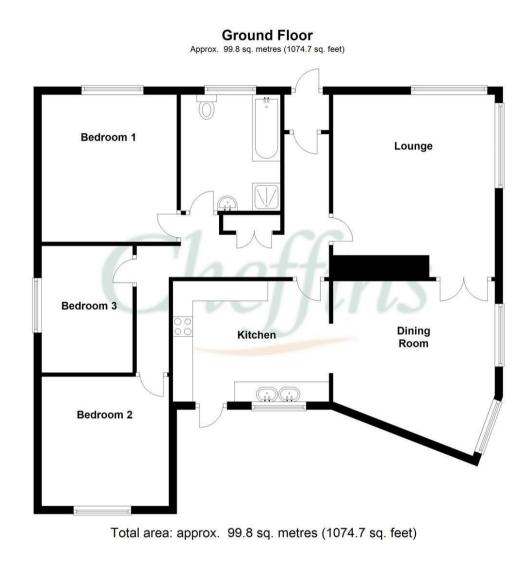

#### ENTRANCE HALL

with airing cupboard housing gas boiler.

#### **KITCHEN**

with integrated double oven, hob, extractor hood, freestanding fridge/freezer and plumbing for washing machine. Door to side.

**DINING ROOM** with doorway through to the kitchen.

#### **LIVING ROOM** feature brick fireplace with electric fire and double doors to the dining room.

**BEDROOM** With fitted wardrobes and drawers.

BEDROOM

**BEDROOM** with fitted wardrobes.

**BATHROOM** with WC, basin, bath and corner shower cubicle.

#### OUTSIDE

Garden to the rear, garage and driveway.