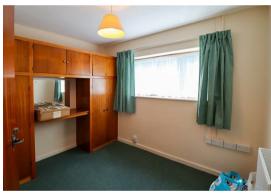

#### **LIVING ROOM** feature brick fireplace with electric fire and double doors to the dining room.

**BEDROOM** With fitted wardrobes and drawers.

BEDROOM

**BEDROOM** with fitted wardrobes.

**BATHROOM** with WC, basin, bath and corner shower cubicle.