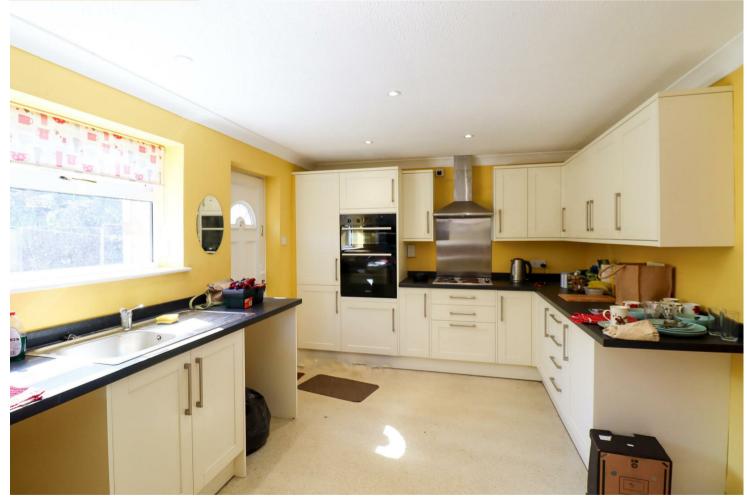

#### **KITCHEN**

with integrated double oven, hob, extractor hood, freestanding fridge/freezer and plumbing for washing machine. Door to side.

**DINING ROOM** with doorway through to the kitchen.