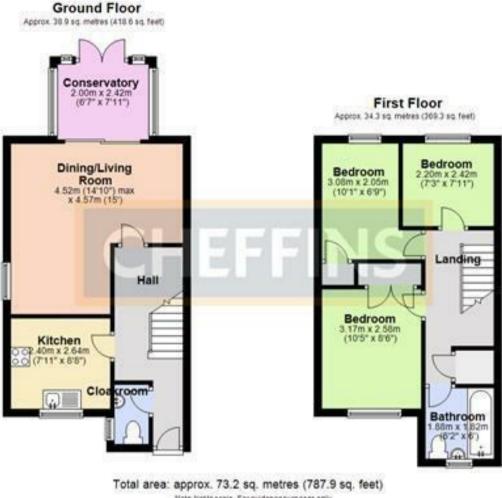

#### ENTRANCE HALL

with under stair storage cupboard.

### **KITCHEN**

with tiled flooring, single electric oven, ceramic hob, extractor hood, space for fridge/freezer and plumbing for washing machine.

### DINING/LIVING ROOM

with laminate flooring and patio doors to conservatory.

**CONSERVATORY** with vinyl flooring and French doors to garden.

### CLOAKROOM

**BEDROOM** with built in double wardrobe.

**BEDROOM** with built in single wardrobe.

### BEDROOM

**BATHROOM** with vinyl flooring and electric shower over the bath.

**EXTERIOR** enclosed rear garden, garage with personal door and driveway.

Agents note:

Note Notto scale - For guidance purposes only Plan produced using PlanUp.

For more information on this property please refer to the Material Information Brochure on our website.