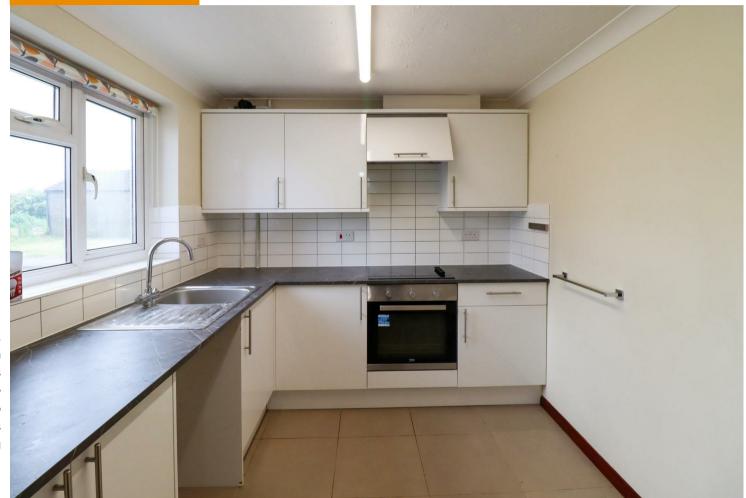

### **KITCHEN**

with tiled flooring, single electric oven, ceramic hob, extractor hood, space for fridge/freezer and plumbing for washing machine.