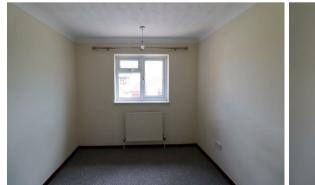

### DINING/LIVING ROOM

with laminate flooring and patio doors to conservatory.

**CONSERVATORY** with vinyl flooring and French doors to garden.