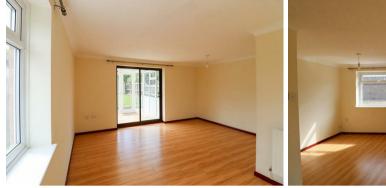

### DINING/LIVING ROOM

with laminate flooring and patio doors to conservatory.

**CONSERVATORY** with vinyl flooring and French doors to garden.