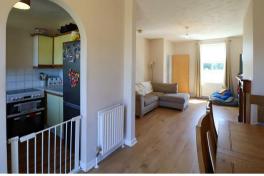

#### **KITCHEN**

with cooker, space for a fridge freezer and plumbing for a washing machine.

**DINING/LIVING ROOM** with under stairs cupboard and French doors leading to garden.

BEDROOM

BEDROOM

BEDROOM

**BATHROOM** with three piece white suite, bath with shower hose off mixer tap.