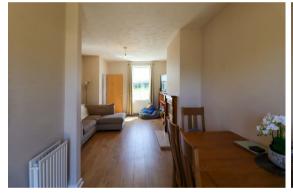

#### **KITCHEN**

with cooker, space for a fridge freezer and plumbing for a washing machine.

**DINING/LIVING ROOM** with under stairs cupboard and French doors leading to garden.

BEDROOM

BEDROOM

BEDROOM

**BATHROOM** with three piece white suite, bath with shower hose off mixer tap.