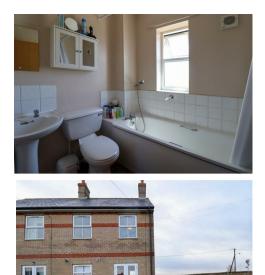

#### **KITCHEN**

with cooker, space for a fridge freezer and plumbing for a washing machine.

**DINING/LIVING ROOM** with under stairs cupboard and French doors leading to garden.

BEDROOM

BEDROOM

BEDROOM

**BATHROOM** with three piece white suite, bath with shower hose off mixer tap.