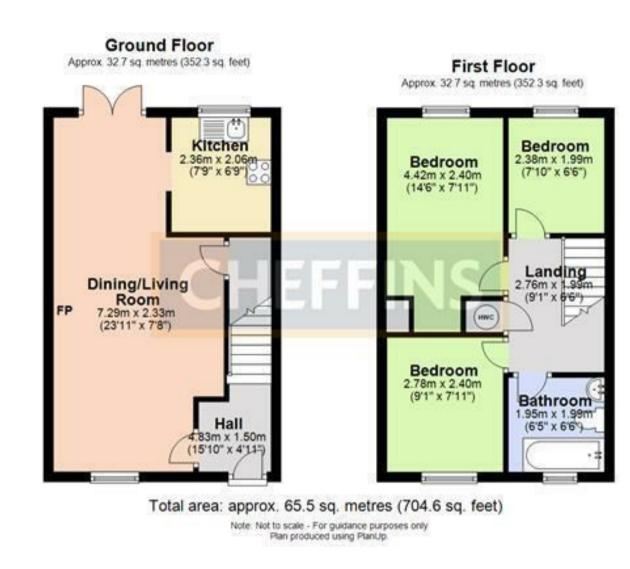

#### **ENTRANCE HALL**

#### **KITCHEN**

with cooker, space for a fridge freezer and plumbing for a washing machine.

**DINING/LIVING ROOM** with under stairs cupboard and French doors leading to garden.

BEDROOM

BEDROOM

BEDROOM

**BATHROOM** with three piece white suite, bath with shower hose off mixer tap.

**OUTSIDE** enclosed rear garden and off road parking for one car.

**LETTING AGENTS NOTES** For more information on this property please refer to the Material Information brochure on our Website.