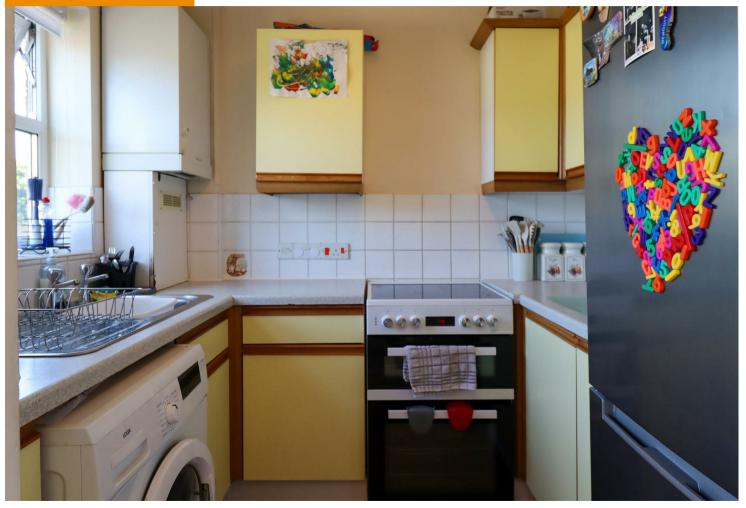

#### **KITCHEN**

with cooker, space for a fridge freezer and plumbing for a washing machine.

**DINING/LIVING ROOM** with under stairs cupboard and French doors leading to garden.

BEDROOM

BEDROOM

BEDROOM

**BATHROOM** with three piece white suite, bath with shower hose off mixer tap.