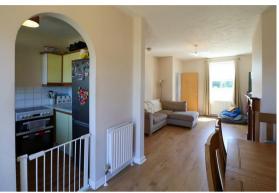

#### **DINING/LIVING ROOM**

with under stairs cupboard and French doors leading to garden.