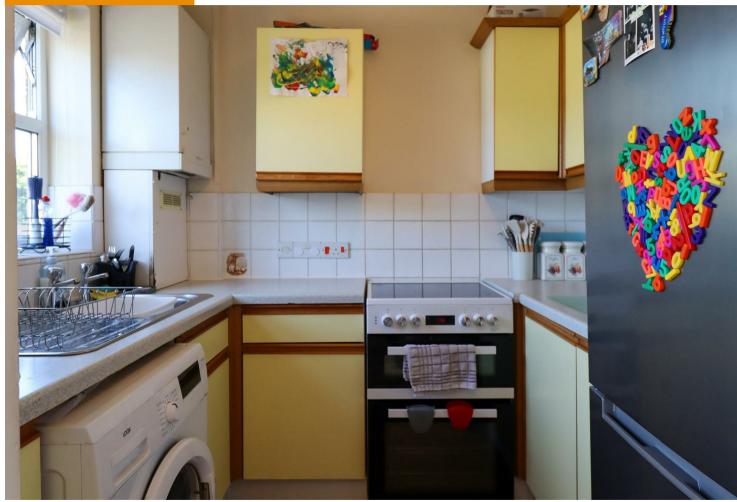

#### **KITCHEN**

with cooker, space for a fridge freezer and plumbing for a washing machine.