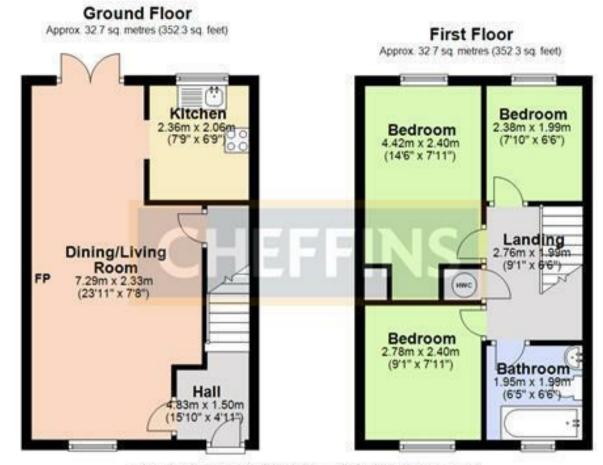

#### **ENTRANCE HALL**

#### **KITCHEN**

with cooker, space for a fridge freezer and plumbing for a washing machine.

#### **DINING/LIVING ROOM**

with under stairs cupboard and French doors leading to garden.

#### **BEDROOM**

**BEDROOM** 

**BEDROOM** 

#### **BATHROOM**

with three piece white suite, bath with shower hose off mixer tap.

#### **OUTSIDE**

enclosed rear garden and off road parking for one car.

#### **LETTING AGENTS NOTES**

For more information on this property please refer to the Material Information brochure on our Website.

Total area: approx. 65.5 sq. metres (704.6 sq. feet)

Note: Not to scale - For guidance purposes only Plan produced using PlanUp.