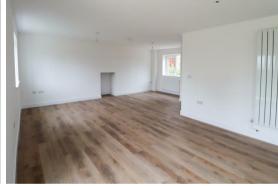

# OPEN PLAN LIVING ROOM AND KITCHEN

with integrated electric oven, electric hob, extractor hood, slimline dishwasher, washing machine and fridge/freezer. French doors to rear garden and understairs storage cupboard.