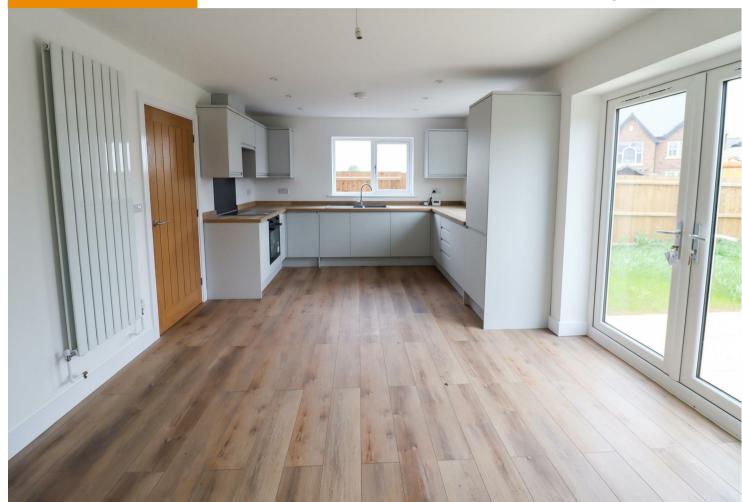

# OPEN PLAN LIVING ROOM AND KITCHEN

with integrated electric oven, electric hob, extractor hood, slimline dishwasher, washing machine and fridge/freezer. French doors to rear garden and understairs storage cupboard.