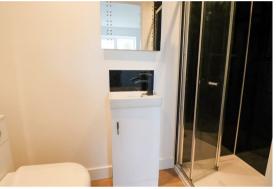

### **EN-SUITE**

with WC, hand basin vanity unit and shower cubicle.

### **BATHROOM**

with WC, hand basin vanity unit and bath with shower over. Window to front aspect and heated towel rail.