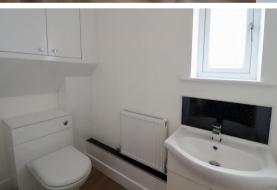

### **BATHROOM**

with WC, hand basin vanity unit and bath with shower over. Window to front aspect and heated towel rail.