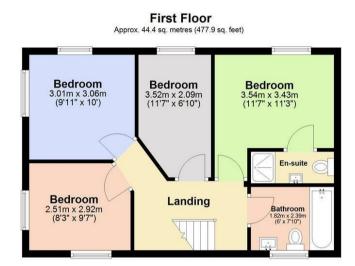

### MASTER BEDROOM

with window to rear aspect.

### **EN-SUITE**

with WC, hand basin vanity unit and shower cubicle.

### **BEDROOM**

with windows to side and rear aspect.

### **BEDROOM**

with windows to front and side aspect.

### **BEDROOM**

with window to rear aspect.

### **BATHROOM**

with WC, hand basin vanity unit and bath with shower over. Window to front aspect and heated towel rail.