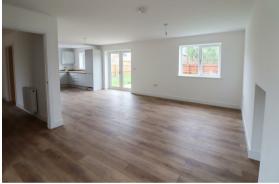

# OPEN PLAN LIVING ROOM AND KITCHEN

with integrated electric oven, electric hob, extractor hood, slimline dishwasher, washing machine and fridge/freezer. French doors to rear garden and understairs storage cupboard.