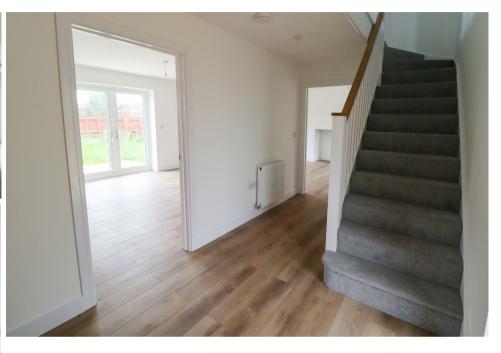

### **ENTRANCE HALL**

with stairs to first floor.

# OPEN PLAN LIVING ROOM AND KITCHEN

with integrated electric oven, electric hob, extractor hood, slimline dishwasher, washing machine and fridge/freezer. French doors to rear garden and understairs storage cupboard.