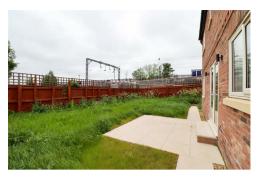

### **OUTSIDE**

To the front of the property there is a gravel driveway. To the rear, there is a lawn and patio. Please note that this property is adjacent to Littleport train station.