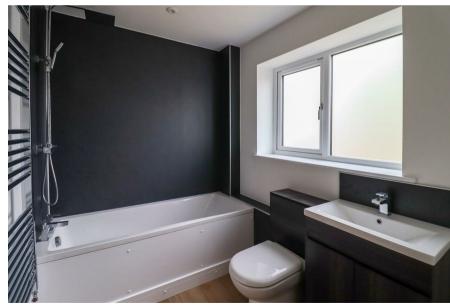

### **EN-SUITE**

with WC, hand basin vanity unit and shower cubicle.

### **BATHROOM**

with WC, hand basin vanity unit and bath with shower over. Window to front aspect and heated towel rail.