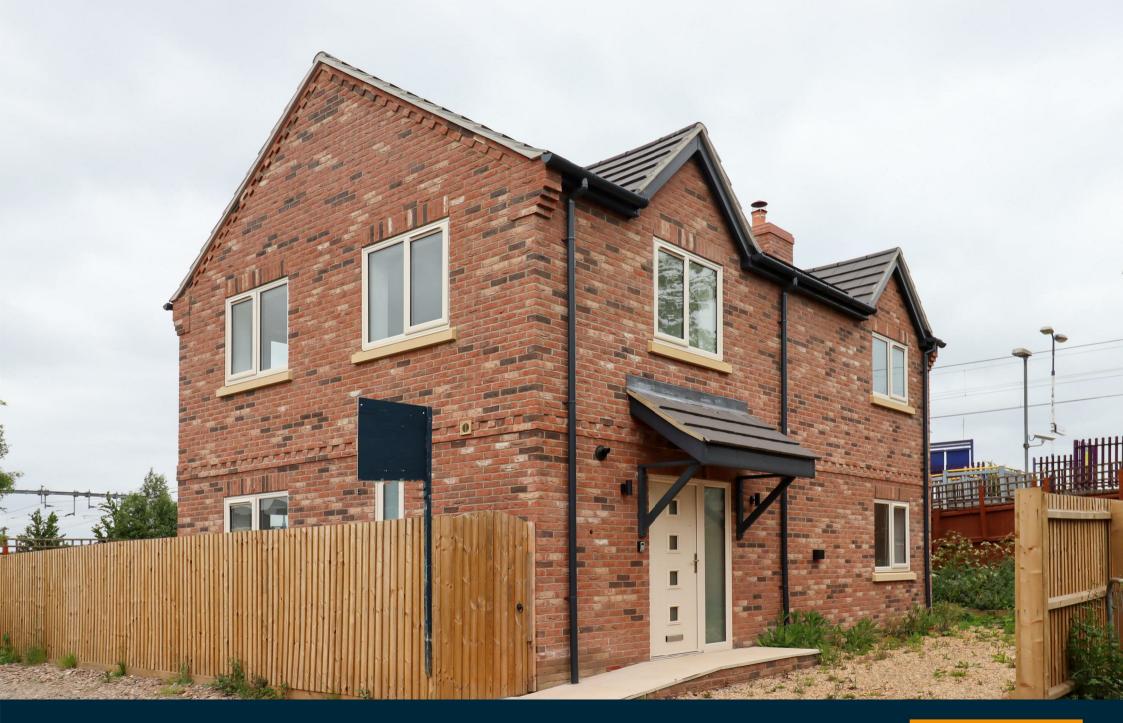

# **Station Road**

Littleport, CB6 1QF

- Available: 12/06/2025
- Deposit: £1,615
- EPC: A
- · Council tax band: TBC

Newly constructed four bedroom detached house, close to the rail station. Accommodation comprises entrance hall, cloakroom, open plan lounge/dining room, kitchen, four bedrooms (one ensuite) and a family bathroom. Enclosed rear garden and driveway to front. Available: 12/06/2025. Deposit: £1615. Holding Fee: £323. Minimum 6 month tenancy. Council tax band: TBC. EPC: A

### **OUTSIDE**

To the front of the property there is a gravel driveway. To the rear, there is a lawn and patio. Please note that this property is adjacent to Littleport train station.