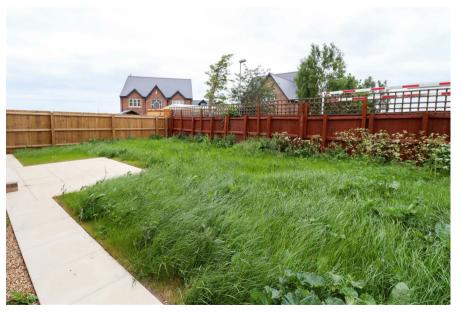

### **OUTSIDE**

To the front of the property there is a gravel driveway. To the rear, there is a lawn and patio. Please note that this property is adjacent to Littleport train station.