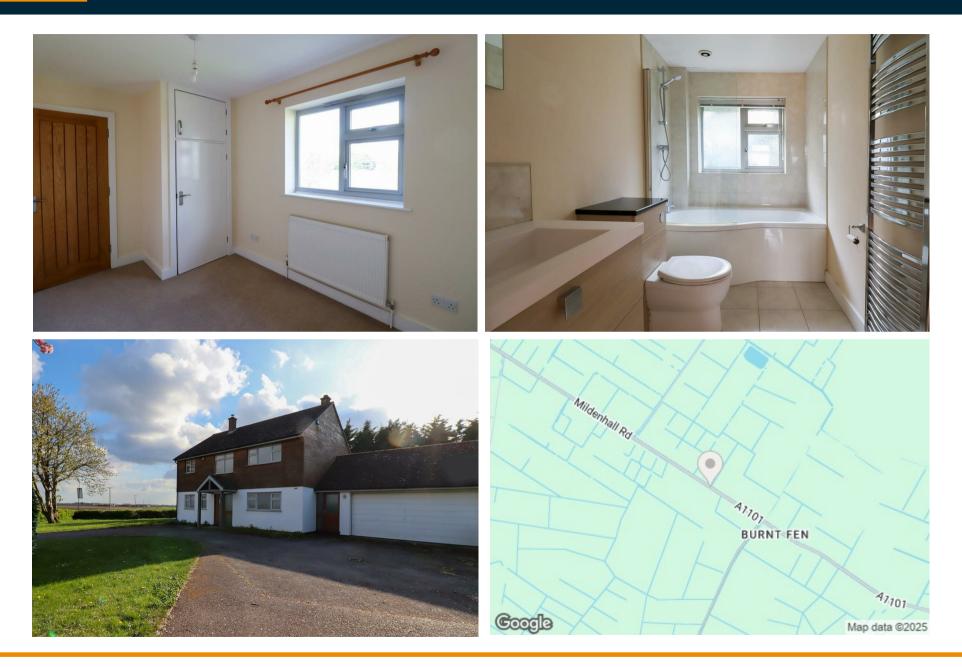

## **Mildenhall Road**

Littleport, CB7 4SY

- Available: 27/05/2025
- Minimum 6 month tenancy
- Deposit: £2,192
- Council tax band: C

Detached four bedroom farmhouse situated in a semi rural location. Accommodation comprises: Entrance hall, kitchen, utility room, living/dining room, 4 bedrooms (en-suite to master), bathroom, wrap around garden, (grass cutting included), extensive driveway with double garage. Deposit: £2,192. Holding fee: £438. Water included. Minimum 6 month tenancy. Council tax band: C. EPC: C

#### BATHROOM

with tiled flooring, 'P' shaped bath with shower over.

#### OUTSIDE

Large horseshoe driveway, double garage with electric door, wrap around garden.