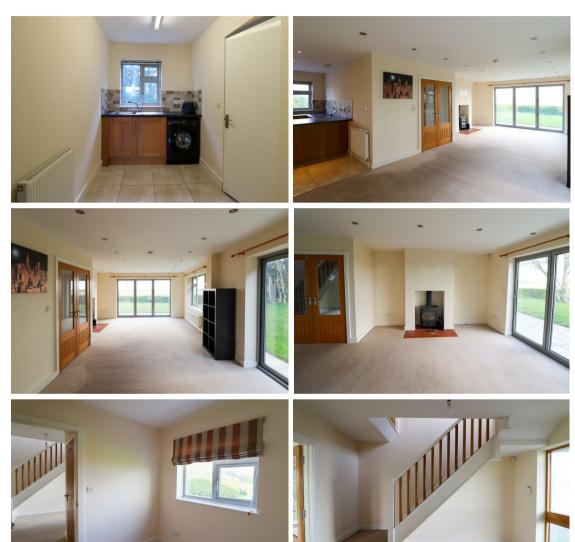

#### UTILITY ROOM

with tiled flooring, plumbing for washing machine, stainless steel sink and draining board, door to passageway.

#### LIVING/DINING ROOM

with multi fuel burner, patio door to rear garden, bi-fold door to side garden.

#### STUDY