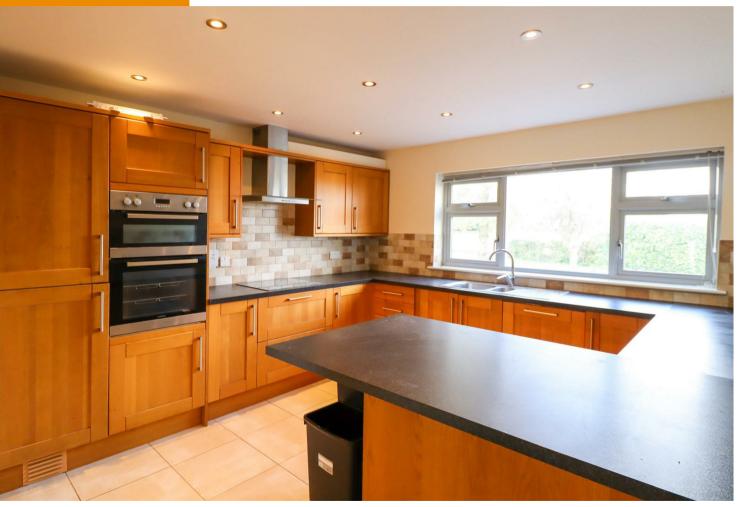

#### **KITCHEN**

with tiled flooring, breakfast bar, double electric oven, ceramic hob, extractor hood, integrated fridge/freezer and dishwasher.