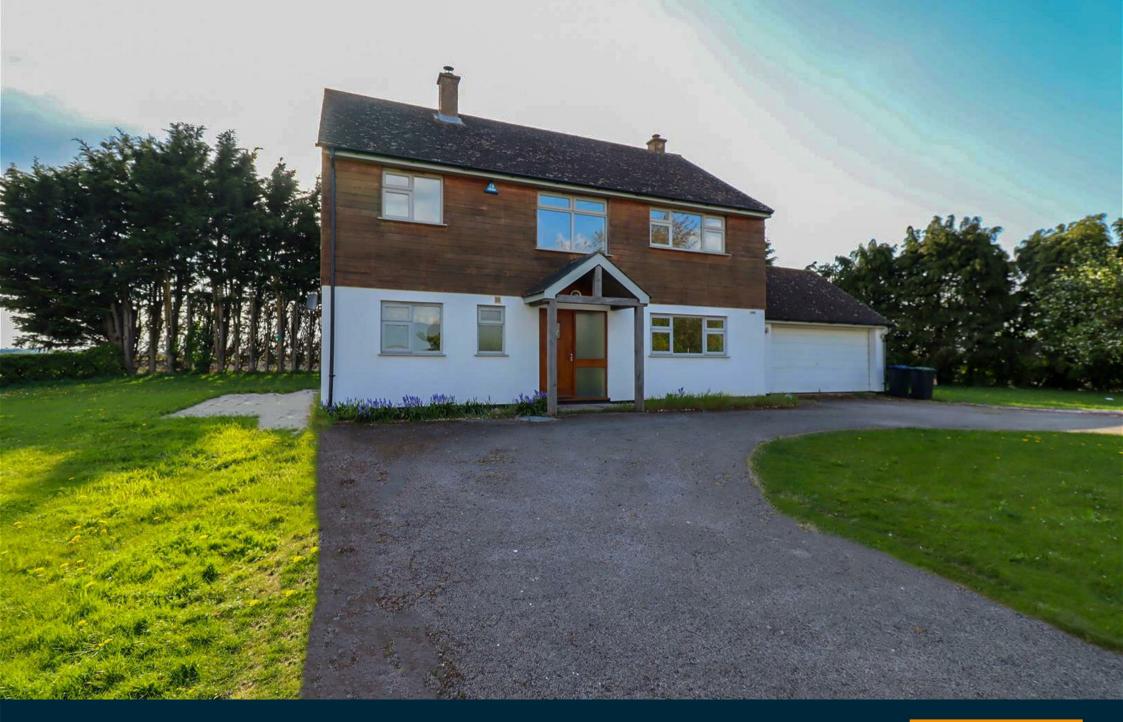

# Mildenhall Road, Littleport, CB7 4SY

## **Mildenhall Road**

Littleport, CB7 4SY

- Available: 27/05/2025
- Minimum 6 month tenancy
- Deposit: £2,192
- Council tax band: C

Detached four bedroom farmhouse situated in a semi rural location. Accommodation comprises: Entrance hall, kitchen, utility room, living/dining room, 4 bedrooms (en-suite to master), bathroom, wrap around garden, (grass cutting included), extensive driveway with double garage. Deposit: £2,192. Holding fee: £438. Water included. Minimum 6 month tenancy. Council tax band: C. EPC: C

#### OUTSIDE

Large horseshoe driveway, double garage with electric door, wrap around garden.