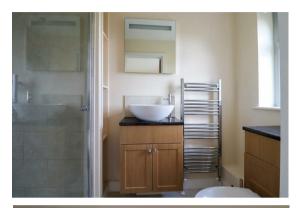

hing machine, stainless steel sink and draining board, door to passageway.

#### PASSAGE

with vinyl flooring, doors to garage, front and rear gardens.

#### LIVING/DINING ROOM

with multi fuel burner, patio door to rear garden, bi-fold door to side garden.

#### STUDY

#### CLOAKROOM

with tiled flooring.

BEDROOM

with Juliet balcony.

EN-SUITE

with tiled flooring.

#### BEDROOM

with built in wardrobe.

#### BEDROOM

with built in wardrobe and cupboard.

#### BEDROOM

with built in wardrobe.

#### BATHROOM

with tiled flooring, 'P' shaped bath with shower over.

#### OUTSIDE

Large horseshoe driveway, double garage with electric door, wrap around garden.

#### LETTING AGENTS NOTES

For more information on this property please refer to the Material Information brochure on our Website.

















Total area: approx. 136.8 sq. metres (1472.0 sq. feet)

Agents note:

For more information on this property please refer to the Material Information Brochure on our website.

25 Market Place, Ely, Cambridgeshire, CB7 4NP | 01353 663144 | cheffins.co.uk

IMPORTANT: we would like to inform prospective purchasers that these sales particulars have been prepared as a general guide only. A detailed survey has not been carried out, nor the services, appliances and fittings tested. Room sizes should not be relied upon for furnishing purposes and are approximate. If floor plans are included, they are for guidance only and illustration purposes only and may not be to scale. If there are any important matters likely to affect your decision to buy, please contact us before viewing the