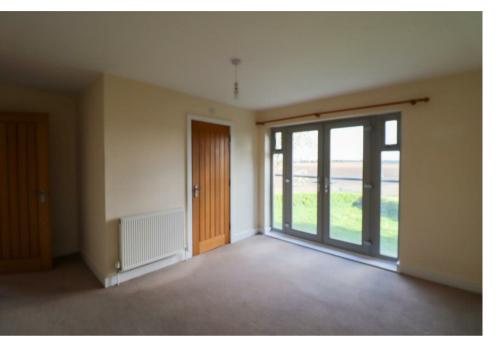

#### BEDROOM

with built in wardrobe.

#### BEDROOM

with built in wardrobe and cupboard.