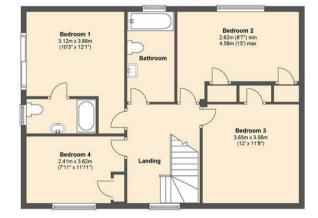

#### CLOAKROOM

with tiled flooring.

BEDROOM

with Juliet balcony.

EN-SUITE

with tiled flooring.

#### BEDROOM

with built in wardrobe.

#### BEDROOM

with built in wardrobe and cupboard.

#### BATHROOM

with tiled flooring, 'P' shaped bath with shower over.