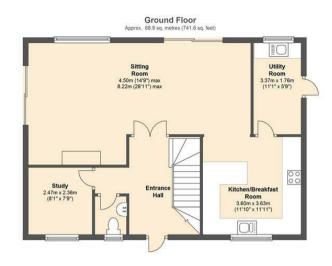

#### **ENTRANCE HALL**

#### **KITCHEN**

with tiled flooring, breakfast bar, double electric oven, ceramic hob, extractor hood, integrated fridge/freezer and dishwasher.

#### UTILITY ROOM

with tiled flooring, plumbing for washing machine, stainless steel sink and draining board, door to passageway.

#### PASSAGE

with vinyl flooring, doors to garage, front and rear gardens.

#### LIVING/DINING ROOM

with multi fuel burner, patio door to rear garden, bi-fold door to side garden.

#### STUDY