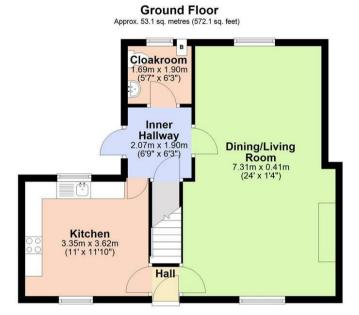

#### **ENTRANCE HALL**

with tiled flooring.

#### **KITCHEN**

with vinyl flooring, cooker, extractor, plumbing for washing machine, space for fridge/freezer.

#### **INNER LOBBY**

with vinyl flooring, under stair storage cupboard and door to garden.

#### **DINING/LIVING ROOM**

with feature fireplace.