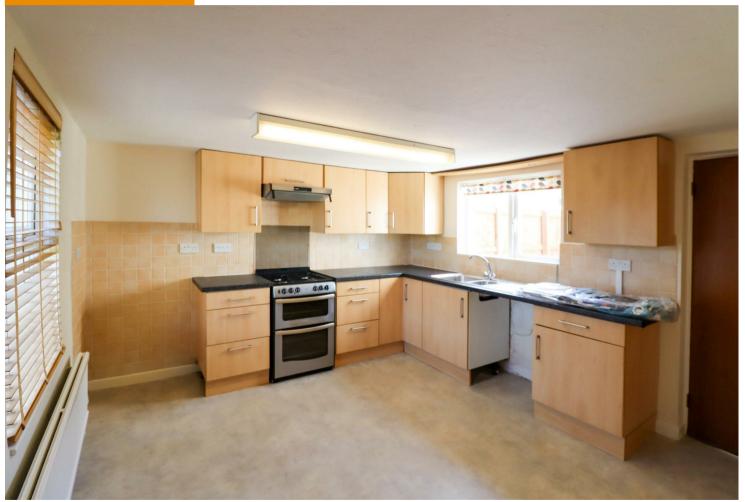

#### **KITCHEN**

with vinyl flooring, cooker, extractor, plumbing for washing machine, space for fridge/freezer.