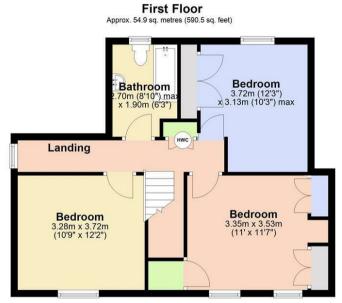

#### **BEDROOM**

with built in wardrobes.

#### **BEDROOM**

**BEDROOM** 

#### **BATHROOM**

with vinyl flooring and shower over the bath.