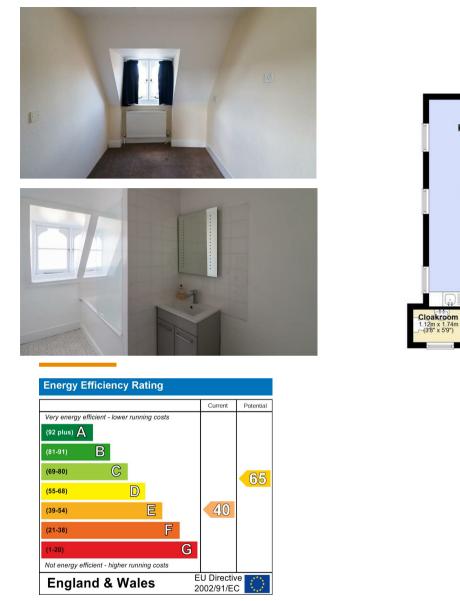

#### BATHROOM

with WC, hand basin and bath with electric shower over.

Total area: approx. 166.3 sq. metres (1789.6 sq. feet)