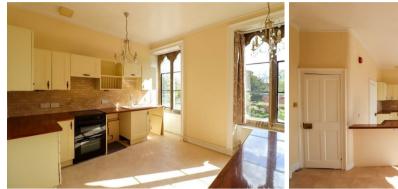

### KITCHEN/DINING ROOM

with electric cooker, space for washing machine and fridge with views over The Almonry gardens and The Cathedral.

**LIVING ROOM** with feature fireplace (not operational).

CLOAKROOM

#### **KITCHEN AREA**

with electric cooker, space for washing machine and fridge.