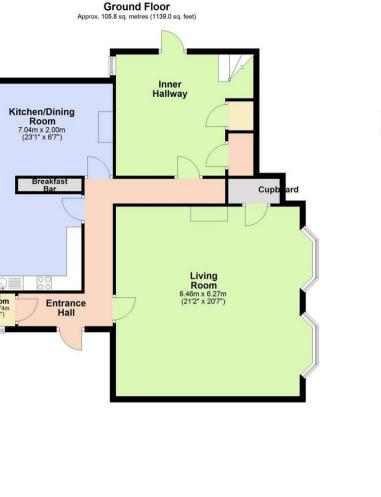

#### **ENTRANCE HALL**

#### **KITCHEN AREA**

with electric cooker, space for washing machine and fridge.

### KITCHEN/DINING ROOM

with electric cooker, space for washing machine and fridge with views over The Almonry gardens and The Cathedral.

**LIVING ROOM** with feature fireplace (not operational).

CLOAKROOM

**INNER HALLWAY** with under stairs cupboard.

BEDROOM

**BEDROOM** with cupboard housing the boiler.

BEDROOM

Total area: approx. 166.3 sq. metres (1789.6 sq. feet)