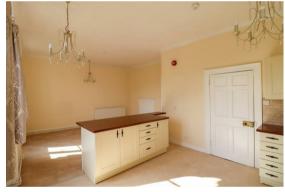

### KITCHEN/DINING ROOM

with electric cooker, space for washing machine and fridge with views over The Almonry gardens and The Cathedral.

**LIVING ROOM** with feature fireplace (not operational).

CLOAKROOM

#### **KITCHEN AREA**

with electric cooker, space for washing machine and fridge.