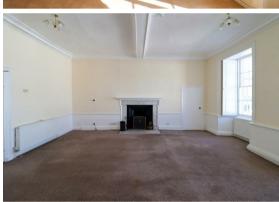

### KITCHEN/DINING ROOM

with electric cooker, space for washing machine and fridge with views over The Almonry gardens and The Cathedral.

**LIVING ROOM** with feature fireplace (not operational).

CLOAKROOM