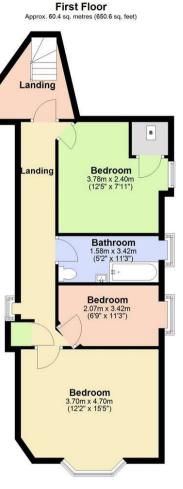

**INNER HALLWAY** with under stairs cupboard.

BEDROOM

**BEDROOM** with cupboard housing the boiler.

BEDROOM

#### BATHROOM

with WC, hand basin and bath with electric shower over.

Total area: approx. 166.3 sq. metres (1789.6 sq. feet)