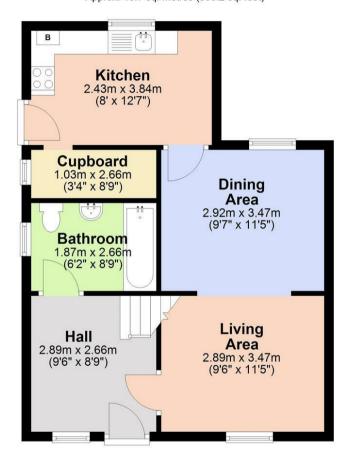

#### **Ground Floor**

Approx. 46.7 sq. metres (503.2 sq. feet)

#### **ENTRANCE HALL**

#### **KITCHEN**

with pantry, oven, hob, extractor, plumbing for washing machine and space for fridge/freezer.

#### **DINING AREA**

LIVING AREA

#### **BATHROOM**

with electric shower over bath.