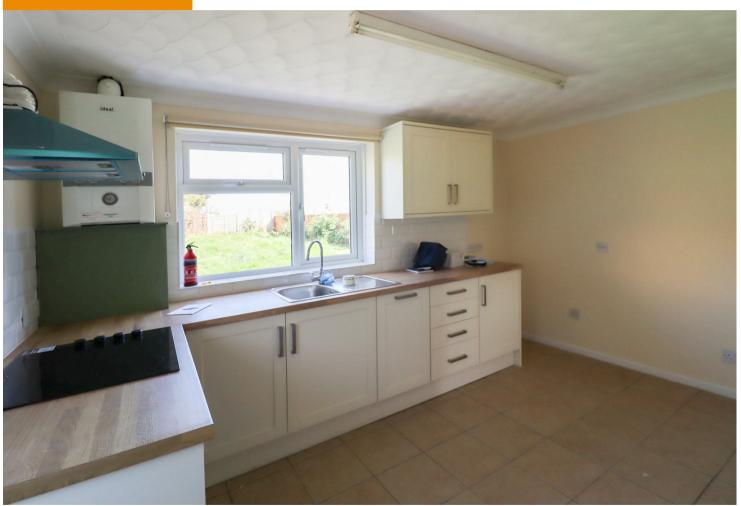

#### **KITCHEN**

with pantry, oven, hob, extractor, plumbing for washing machine and space for fridge/freezer.