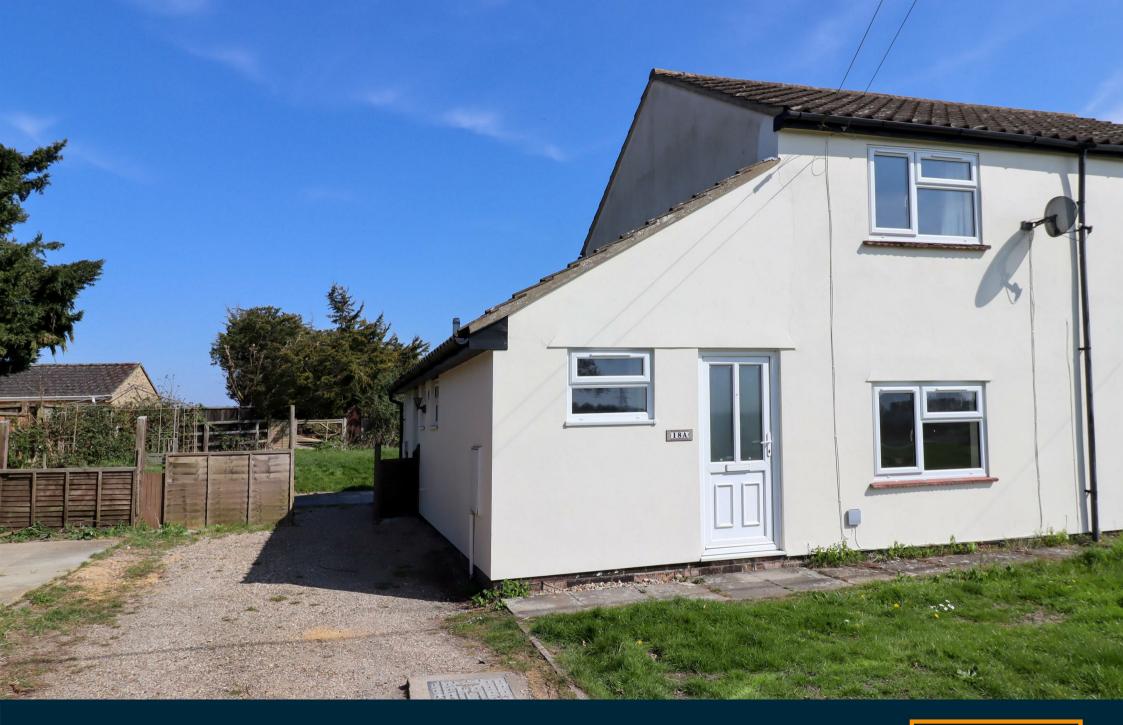

### The Shade

Soham, CB7 5DE

Newly decorated semi detached house situated on the outskirts of the town approximately five miles from Ely. Accommodation comprises entrance hall, kitchen, dining area, living area, ground floor bathroom and two bedrooms. The property a garden and off road parking. Available: 07/05/2025. Minimum 6 month term. Deposit: £1,038. Holding fee: £207. Council tax band: B. EPC: C.

#### **OUTSIDE**

Garden with patio area and off road parking.