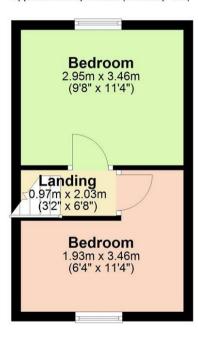

## First Floor Approx. 21.0 sq. metres (225.6 sq. feet)

Total area: approx. 67.7 sq. metres (728.8 sq. feet)

#### **BEDROOM**

**BEDROOM** 