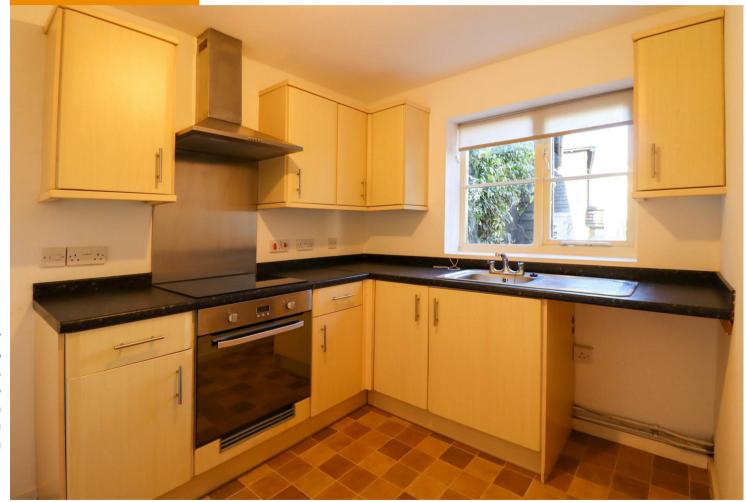

#### **KITCHEN**

with oven, ceramic hob, extractor, plumbing for washing machine and space for fridge/freezer.