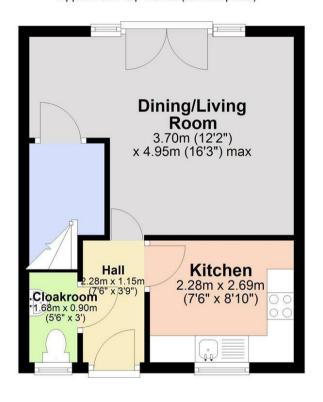

#### **ENTRANCE HALL**

#### **KITCHEN**

with oven, ceramic hob, extractor, plumbing for washing machine and space for fridge/freezer.

### **LIVING ROOM**

with under stair cupboard.

#### **CLOAKROOM**

**BEDROOM** 

**BEDROOM** 

# **Ground Floor**

Approx. 30.1 sq. metres (323.5 sq. feet)