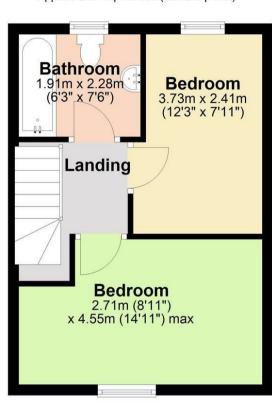

#### **CLOAKROOM**

**BEDROOM** 

**BEDROOM** 

#### **BATHROOM**

with electric shower over the bath.

## **First Floor**

Approx. 29.7 sq. metres (320.2 sq. feet)

Total area: approx. 59.8 sq. metres (643.7 sq. feet)