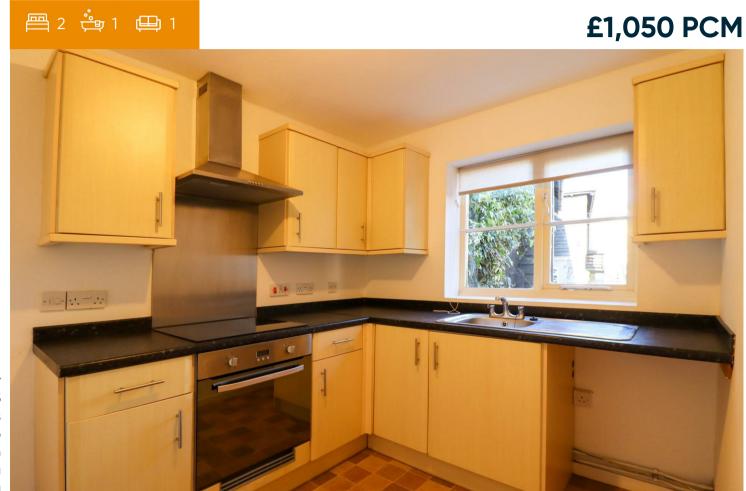

#### **KITCHEN**

with oven, ceramic hob, extractor, plumbing for washing machine and space for fridge/freezer.