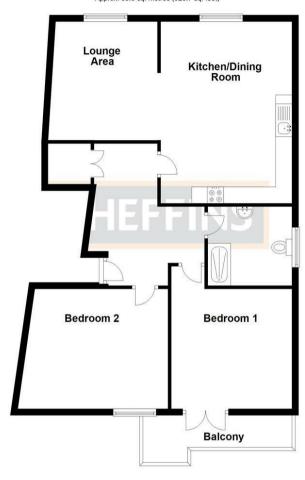

#### Second Floor

Approx. 85.5 sq. metres (920.7 sq. feet)

Total area: approx. 85.5 sq. metres (920.7 sq. feet)