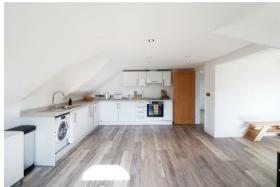

# OPEN PLAN KITCHEN/DINING ROOM

with fitted electric oven, ceramic hob, extractor, washer/dryer, integrated dishwasher, fridge/freezer and desk.