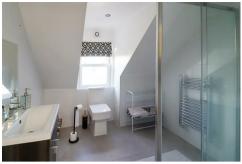

#### **BATHROOM**

with double size shower cubicle, low level WC and vanity inset wash basin.