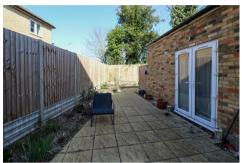

,000 PCM



# **CHEFFINS**











#### **ENTRANCE HALL**

with sky lantern and built in storage cupboard.

# OPEN PLAN KITCHEN/DINING ROOM

with fitted electric oven, ceramic hob, extractor, washer/dryer, integrated dishwasher, fridge/freezer and desk.

#### **LOUNGE AREA**

with sofa, tv stand and electric log burner effect fire.

#### **BEDROOM**

with bed/mattress, bedside table, French doors opening to balcony with steps leading to communal garden.

#### **BEDROOM**

with bed/mattress.

#### **BATHROOM**

with double size shower cubicle, low level WC and vanity inset wash basin.

### **OUTSIDE**

The property benefits from a communal courtyard.

#### **LETTING AGENTS NOTES**

For more information on this property please refer to the Material Information brochure on our Website.







#### Second Floor

Approx. 85.5 sq. metres (920.7 sq. feet)



Total area: approx. 85.5 sq. metres (920.7 sq. feet)

#### Agents note:

For more information on this property please refer to the Material Information Brochure on our website.