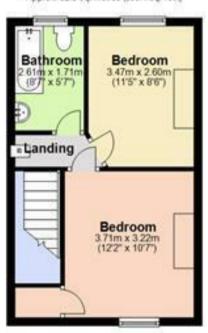

#### **BEDROOM**

with built in storage cupboard.

#### **BEDROOM**

#### **BATHROOM**

with vinyl flooring and electric shower over the bath.

#### Ground Floor Approx 34.3 sq. metres (369.2 sq. feet)

#### First Floor Approx. 32.5 sq. metres (350.1 sq. feet)

Total area: approx. 66.8 sq. metres (719.3 sq. feet)

Note: Not to scale - For guidance purposes only Plan produced using PlanUp.