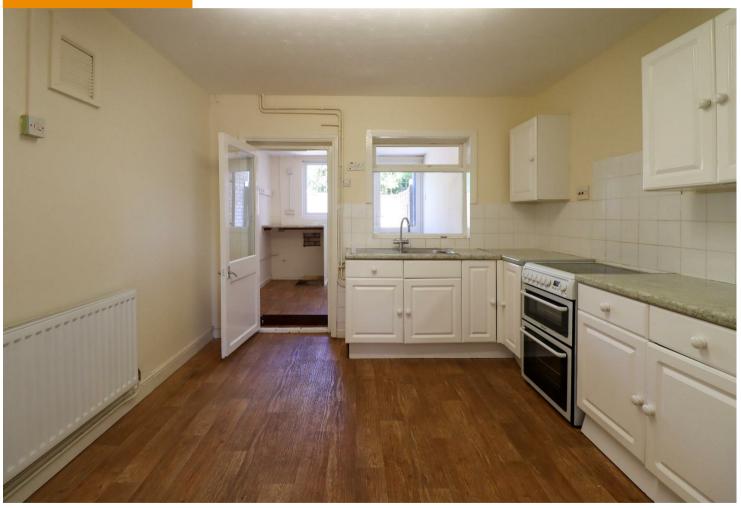

#### **KITCHEN**

with vinyl flooring, electric cooker, under stairs storage cupboard and space for fridge.

#### **UTILITY ROOM**

with vinyl flooring, plumbing for washing machine and door leading to the courtyard.