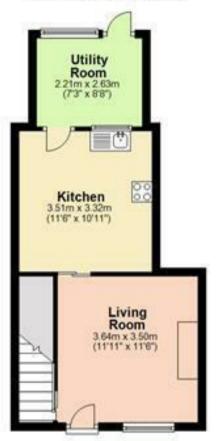

#### **KITCHEN**

with vinyl flooring, electric cooker, under stairs storage cupboard and space for fridge.

#### **UTILITY ROOM**

with vinyl flooring, plumbing for washing machine and door leading to the courtyard.

#### LIVING ROOM

#### Ground Floor Approx 34.3 sq. metres (369.2 sq. feet)

#### First Floor Approx. 32.5 sq. metres (350.1 sq. feet)

Total area: approx. 66.8 sq. metres (719.3 sq. feet)

Note: Not to scale - For guidance purposes only Plan produced using PlanUp.