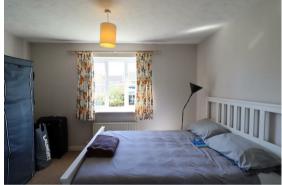

#### **KITCHEN**

with integrated oven, electric hob, space for fridge/freezer and plumbing for washing machine.

**DINING/LIVING ROOM** with patio doors to garden.

BEDROOM

BEDROOM

**BATHROOM** with WC, basin and bath with shower attachment over.