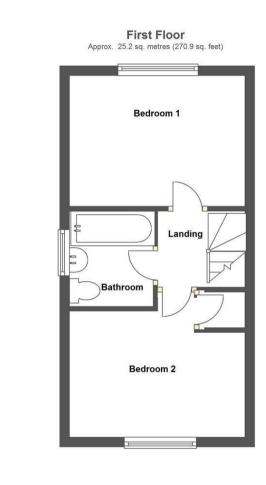

#### **KITCHEN**

with integrated oven, electric hob, space for fridge/freezer and plumbing for washing machine.

**DINING/LIVING ROOM** with patio doors to garden.

BEDROOM

BEDROOM

**BATHROOM** with WC, basin and bath with shower attachment over.

Total area: approx. 50.8 sq. metres (546.7 sq. feet)