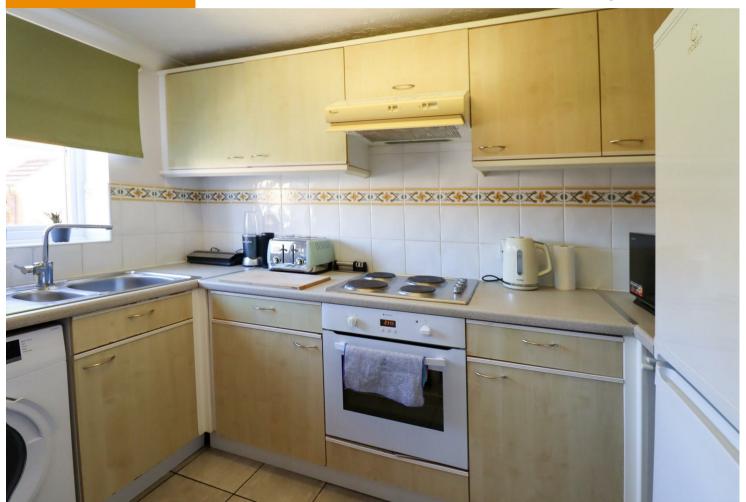

#### **KITCHEN**

with integrated oven, electric hob, space for fridge/freezer and plumbing for washing machine.

**DINING/LIVING ROOM** with patio doors to garden.

BEDROOM

BEDROOM

**BATHROOM** with WC, basin and bath with shower attachment over.