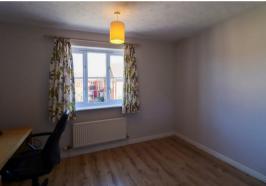

#### **KITCHEN**

with integrated oven, electric hob, space for fridge/freezer and plumbing for washing machine.

**DINING/LIVING ROOM** with patio doors to garden.

BEDROOM

BEDROOM

**BATHROOM** with WC, basin and bath with shower attachment over.