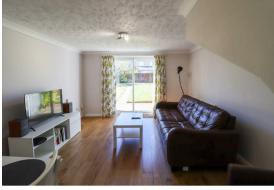

#### **KITCHEN**

with integrated oven, electric hob, space for fridge/freezer and plumbing for washing machine.

**DINING/LIVING ROOM** with patio doors to garden.

BEDROOM

BEDROOM

**BATHROOM** with WC, basin and bath with shower attachment over.