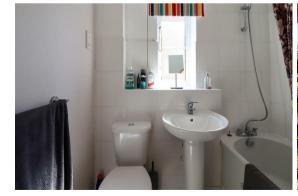

#### **KITCHEN**

with integrated oven, electric hob, space for fridge/freezer and plumbing for washing machine.

**DINING/LIVING ROOM** with patio doors to garden.

BEDROOM

BEDROOM

**BATHROOM** with WC, basin and bath with shower attachment over.