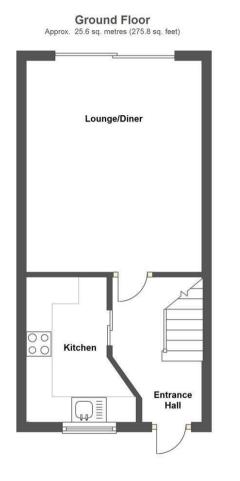

#### **ENTRANCE HALL**

#### **KITCHEN**

with integrated oven, electric hob, space for fridge/freezer and plumbing for washing machine.

**DINING/LIVING ROOM** with patio doors to garden.

BEDROOM

BEDROOM

**BATHROOM** with WC, basin and bath with shower attachment over.

Total area: approx. 50.8 sq. metres (546.7 sq. feet)