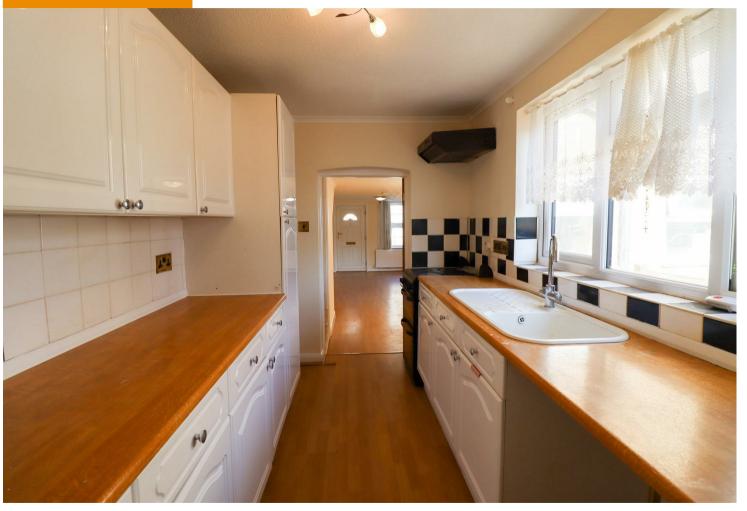

#### **KITCHEN**

with cooker, extractor, space for fridge/freezer, plumbing for washing machine.

DINING/LIVING ROOM

**INNER LOBBY** 

**BATHROOM** with electric shower over the bath.

BEDROOM

BEDROOM

**OUTSIDE** Rear garden with shed.