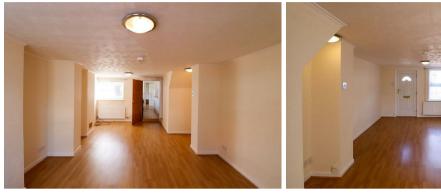

#### **KITCHEN**

with cooker, extractor, space for fridge/freezer, plumbing for washing machine.

DINING/LIVING ROOM

**INNER LOBBY** 

**BATHROOM** with electric shower over the bath.

BEDROOM

BEDROOM

**OUTSIDE** Rear garden with shed.