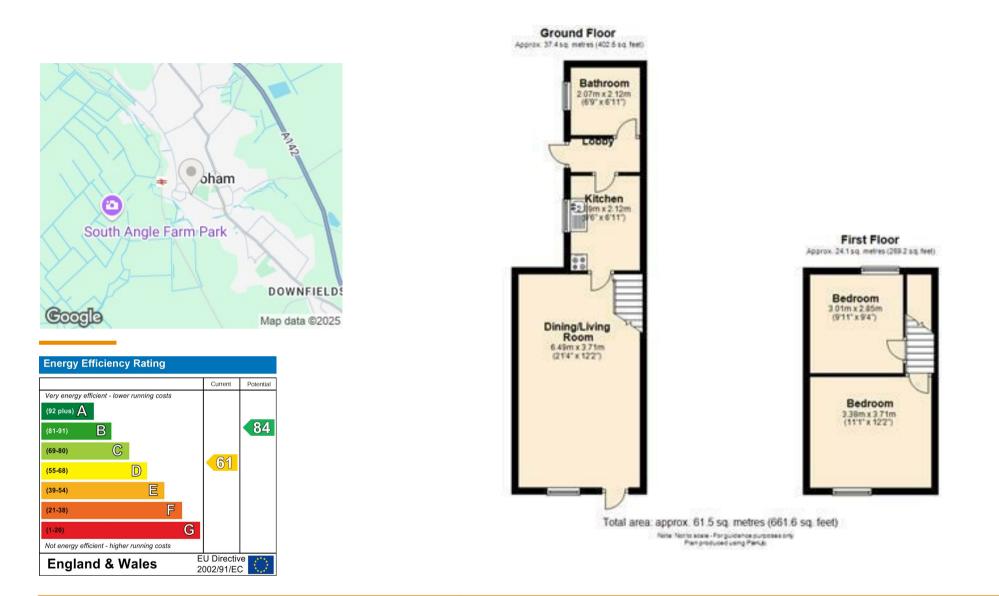

# **Clay Street**

Soham, CB7 5HJ

Mid terraced older style cottage situated within walking distance of the town centre and local amenities. Accommodation comprises kitchen, dining/living room, inner lobby, ground floor bathroom with shower over the bath, two bedrooms and rear garden. Available: 09/04/2025. Minimum 6 month term. Deposit: £980. Holding fee: £196. Council tax band: B. EPC: D

#### **KITCHEN**

with cooker, extractor, space for fridge/freezer, plumbing for washing machine.

DINING/LIVING ROOM

**INNER LOBBY** 

**BATHROOM** with electric shower over the bath.

BEDROOM

BEDROOM

**OUTSIDE** Rear garden with shed.