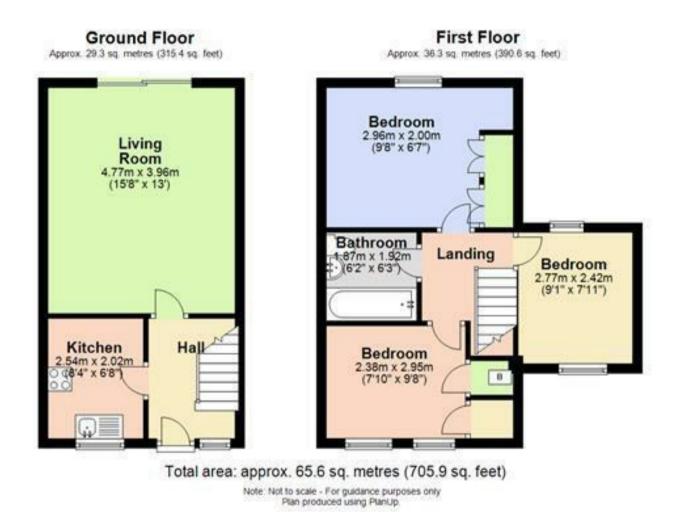

## **Morton Close**

Ely, CB7 4FE

Terrace house with enclosed rear garden, garage and parking. Accommodation comprises entrance hall, kitchen, living room with patio doors to garden, three bedrooms and bathroom. Available: 16/04/2025. Minimum 6 month term. Deposit: £1,384. Holding fee: £276. Council tax band: C. EPC: C

### £1,200 PCM

**ENTRANCE HALL** with laminate flooring.

#### **KITCHEN**

with electric oven, gas hob, extractor, plumbing for washing machine and space for fridge/freezer.

**LIVING ROOM** with laminate flooring and patio door to the rear garden.

**BEDROOM** with built in wardrobes.

**BEDROOM** with built in wardrobe and cupboard housing the boiler.

### BEDROOM

**BATHROOM** with vinyl flooring and shower attachment over the bath.

**OUTSIDE** enclosed rear garden, patio area, shed, garage and parking.

**LETTING AGENTS NOTES** For more information on this property please refer to the Material Information brochure on our Website.