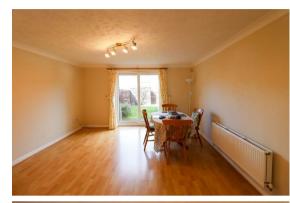

#### **KITCHEN**

with electric oven, gas hob, extractor, plumbing for washing machine and space for fridge/freezer.

**LIVING ROOM** with laminate flooring and patio door to the rear garden.

**BEDROOM** with built in wardrobes.