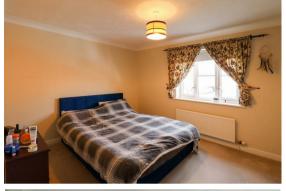

#### **KITCHEN**

with electric oven, gas hob, extractor, plumbing for washing machine and space for fridge/freezer.

**LIVING ROOM** with laminate flooring and patio door to the rear garden.

**BEDROOM** with built in wardrobes.

**BEDROOM** with built in wardrobe and cupboard housing the boiler.

### BEDROOM

**BATHROOM** with vinyl flooring and shower attachment over the bath.

**OUTSIDE** enclosed rear garden, patio area, shed, garage and parking.

**LETTING AGENTS NOTES** For more information on this property please refer to the Material Information brochure on our Website.