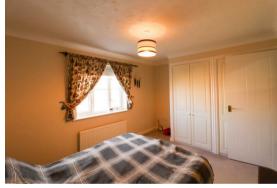

#### **KITCHEN**

with electric oven, gas hob, extractor, plumbing for washing machine and space for fridge/freezer.

**LIVING ROOM** with laminate flooring and patio door to the rear garden.

**BEDROOM** with built in wardrobes.

**BEDROOM** with built in wardrobe and cupboard housing the boiler.