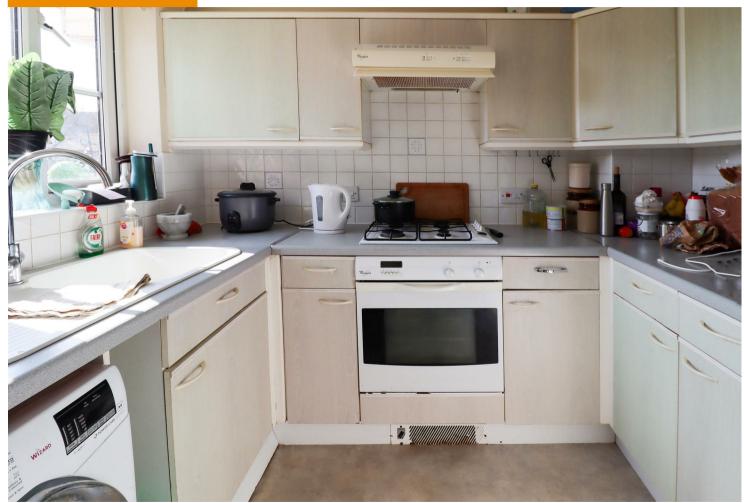

#### **KITCHEN**

with electric oven, gas hob, extractor, plumbing for washing machine and space for fridge/freezer.

**LIVING ROOM** with laminate flooring and patio door to the rear garden.

**BEDROOM** with built in wardrobes.