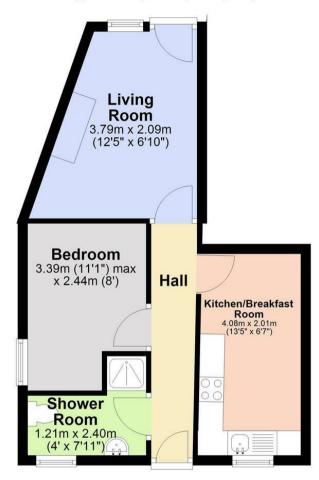

## **Ground Floor**

Approx. 35.6 sq. metres (382.9 sq. feet)

Total area: approx. 35.6 sq. metres (382.9 sq. feet)