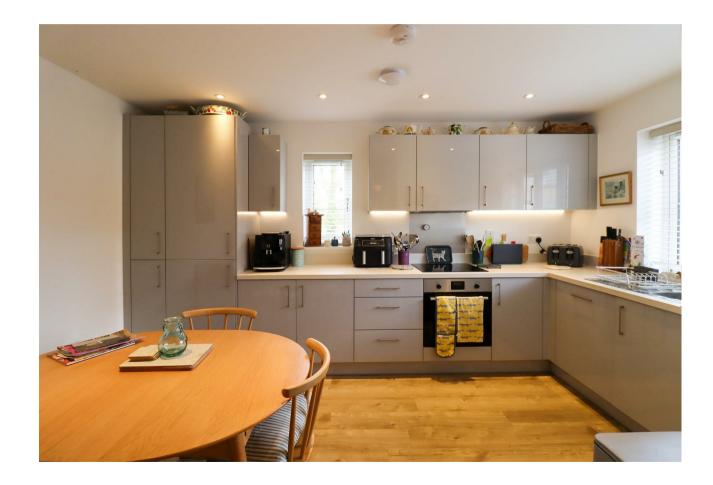

#### KITCHEN/BREAKFAST ROOM

with lvt flooring, oven, ceramic hob, extractor, integrated appliances – fridge/freezer, dishwasher and washer/dryer.