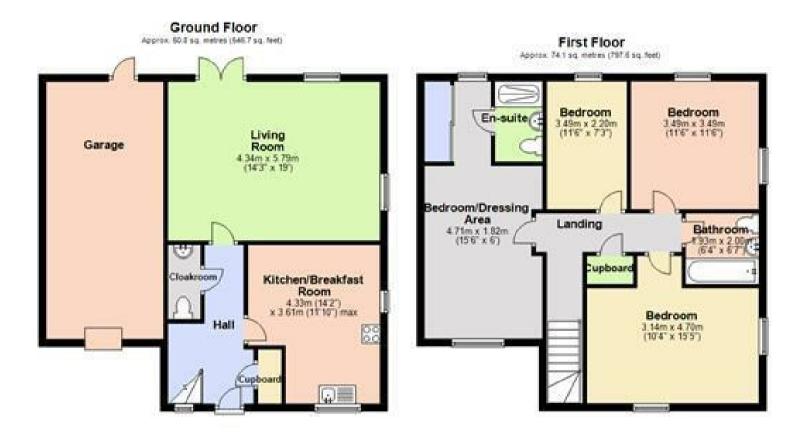

#### **ENTRANCE HALL**

with lvt flooring.

#### KITCHEN/BREAKFAST ROOM

with lvt flooring, oven, ceramic hob, extractor, integrated appliances – fridge/freezer, dishwasher and washer/dryer.

#### LIVING ROOM

with lvt flooring and French doors to the rear garden.

#### CLOAKROOM

with lvt flooring.

#### LANDING

with storage cupboard.

#### **BEDROOM** with built in wardrobes/dressing area.

#### **EN-SUITE**

BEDROOM

BEDROOM

BEDROOM

#### BATHROOM

with three piece suite and mixer tap shower over the bath.

#### OUTSIDE

enclosed rear garden with patio area, garage and driveway.

#### LETTING AGENTS NOTES

For more information on this property please refer to the Material Information brochure on our Website.

Total area: approx: 124.9 sq: metres (1344.3 sq: feet) Note for to state . For purchase process any Para produced using Parties