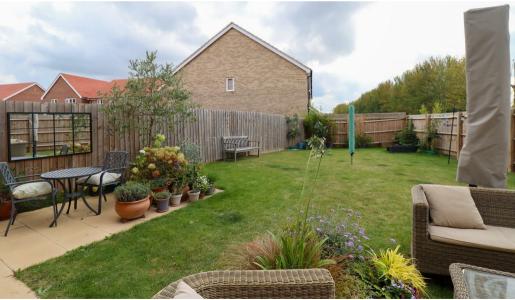

ublic houses and restaurants, a garage and 2 garden centres.



#### **ENTRANCE HALL**

with lvt flooring.

#### KITCHEN/BREAKFAST ROOM

with lvt flooring, oven, ceramic hob, extractor, integrated appliances – fridge/freezer, dishwasher and washer/dryer.

#### LIVING ROOM

with lvt flooring and French doors to the rear garden.

#### CLOAKROOM

with lvt flooring.

#### LANDING

with storage cupboard.

#### **BEDROOM** with built in wardrobes/dressing area.

#### **EN-SUITE**

BEDROOM

BEDROOM

BEDROOM

#### BATHROOM

with three piece suite and mixer tap shower over the bath.

#### OUTSIDE

enclosed rear garden with patio area, garage and driveway.

#### LETTING AGENTS NOTES

For more information on this property please refer to the Material Information brochure on our Website.

















Total area: approx: 124.9 sq: metres (1344.3 sq: feet) Note for to state . For purchase process any Para produced using Parties





#### 25 Market Place, Ely, Cambridgeshire, CB7 4NP | 01353 663144 | cheffins.co.uk

IMPORTANT: we would like to inform prospective purchasers that these sales particulars have been prepared as a general guide only. A detailed survey has not been carried out, nor the services, appliances and fittings tested. Room sizes should not be relied upon for furnishing purposes and are approximate. If floor plans are included, they are for guidance only and illustration purposes only and may not be to scale. If there are any important matters likely to affect your decision to buy, please contact us before viewing the property.