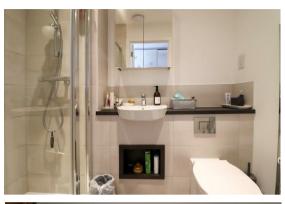

a church, public houses and restaurants, a garage and 2 garden centres.



#### **ENTRANCE HALL**

with lvt flooring.

#### KITCHEN/BREAKFAST ROOM

with lvt flooring, oven, ceramic hob, extractor, integrated appliances – fridge/freezer, dishwasher and washer/dryer.

#### LIVING ROOM

with lvt flooring and French doors to the rear garden.

#### CLOAKROOM

with lvt flooring.

#### LANDING

with storage cupboard.

#### **BEDROOM** with built in wardrobes/dressing area.

#### **EN-SUITE**

BEDROOM

BEDROOM

BEDROOM

#### BATHROOM

with three piece suite and mixer tap shower over the bath.

#### OUTSIDE

enclosed rear garden with patio area, garage and driveway.

#### LETTING AGENTS NOTES

For more information on this property please refer to the Material Information brochure on our Website.

















Total area: approx: 124.9 sq: metres (1344.3 sq: feet) Note for to state . For purchase process any Para produced using Parties





#### 25 Market Place, Ely, Cambridgeshire, CB7 4NP | 01353 663144 | cheffins.co.uk

IMPORTANT: we would like to inform prospective purchasers that these sales particulars have been prepared as a general guide only. A detailed survey has not been carried out, nor the services, appliances and fittings tested. Room sizes should not be relied upon for furnishing purposes and are approximate. If floor plans are included, they are for guidance only and illustration purposes only and may not be to scale. If there are any important matters likely to affect your decision to buy, please contact us before viewing the property.