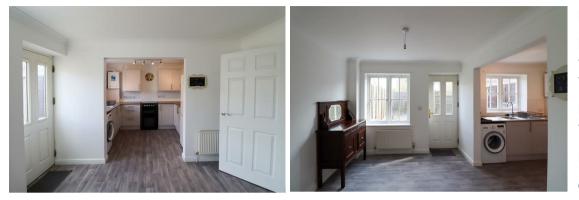

#### **ENTRANCE HALL**

**KITCHEN** with cooker, washing machine and fridge/freezer.

**DINING ROOM** with door to the garden.

LIVING ROOM

CLOAKROOM

BEDROOM

BEDROOM

BEDROOM