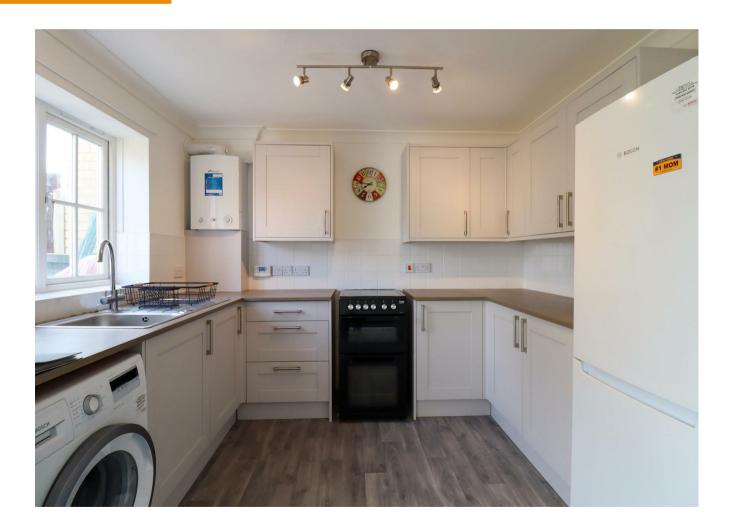

#### **ENTRANCE HALL**

**KITCHEN** with cooker, washing machine and fridge/freezer.

**DINING ROOM** with door to the garden.

LIVING ROOM

CLOAKROOM

BEDROOM

BEDROOM

BEDROOM