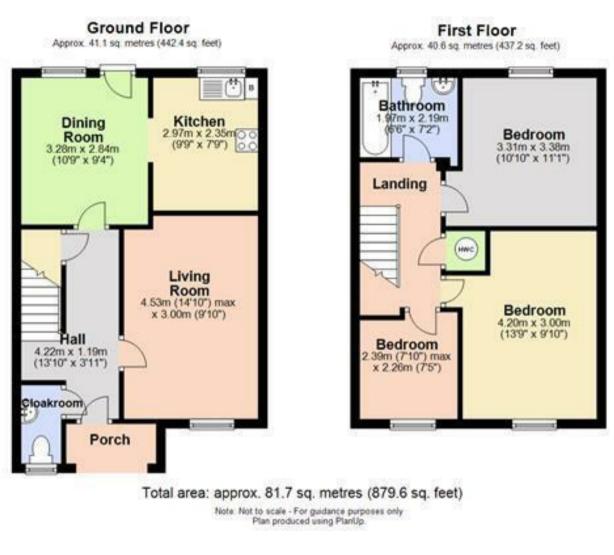

## St. Andrews Close

Sutton, CB6 2QX

Three bedroom house within walking distance of the school and amenities. Accommodation comprises entrance hall, kitchen/dining room, living room, cloakroom, three bedrooms, bathroom, enclosed rear garden and two allocated parking spaces. Available: 24/09/2024. Minimum 6 month term. Deposit: £1,355. Holding deposit: £271. Council tax band: B. EPC: C

#### **ENTRANCE HALL**

**KITCHEN** with cooker, washing machine and fridge/freezer.

**DINING ROOM** with door to the garden.

LIVING ROOM

CLOAKROOM

BEDROOM

BEDROOM

BEDROOM

**BATHROOM** with electric shower over the bath.

#### OUTSIDE

enclosed rear garden, shed and 2 parking spaces.