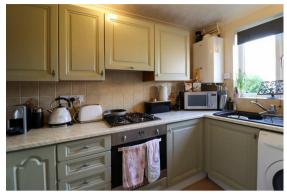

#### **KITCHEN**

with built in oven, hob, extractor, space for fridge/freezer and plumbing for washing machine.