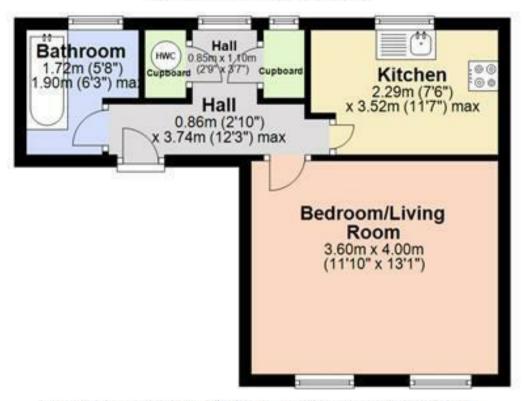

### HALL

with two storage cupboards, one housing the hot water cylinder.

### **KITCHEN**

with oven, ceramic hob, extractor, washing machine, undercounter fridge/freezer.

### LIVING/BEDROOM

### **BATHROOM**

with electric shower over the bath.

### First Floor

Approx. 30.9 sq. metres (332.5 sq. feet)

Total area: approx. 30.9 sq. metres (332.5 sq. feet)

Note: Not to scale - For guidance purposes only Plan produced using PlanUp.