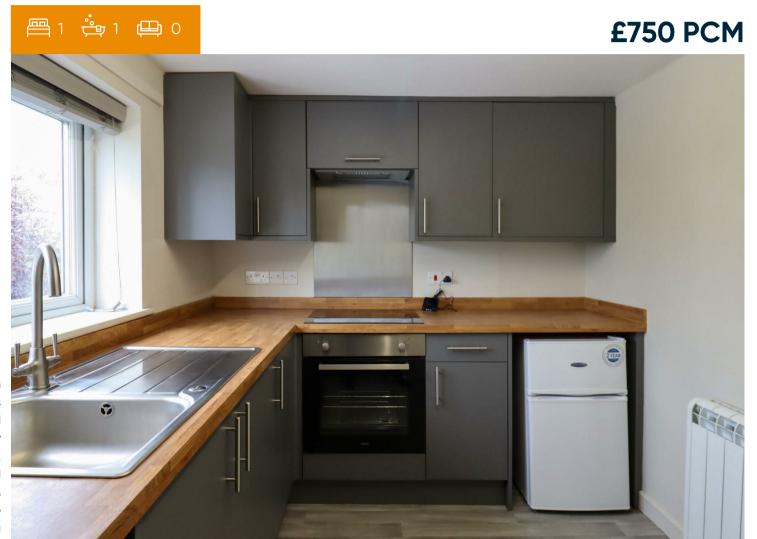

### **KITCHEN**

with oven, ceramic hob, extractor, washing machine, undercounter fridge/freezer.