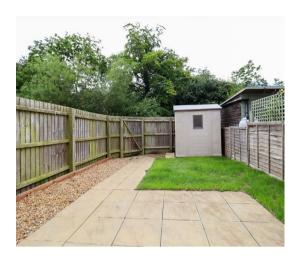

oad at Ely provides access to Cambridge which in turn links with the A14 and M11 motorway to London. Ely also has a mainline station which provides an electrified rail service to Cambridge and London.



Cambridge | Ely | Haverhill | Newmarket | Saffron Walden | London

# CHEFFINS













## **ENTRANCE HALL**

#### **KITCHEN**

with oven, gas hob, extractor, integrated fridge/freezer, washer/dryer and dishwasher.

# LIVING ROOM

with storage cupboards.

# **CLOAKROOM**

#### **BEDROOM**

with built in wardrobes.

## **BEDROOM**

**BEDROOM** 

## **BATHROOM**

with shower over the bath.

## **OUTSIDE**

enclosed rear garden, shed and two parking spaces.

# **LETTING AGENTS NOTES**

For more information on this property please refer to the Material Information brochure on our Website.







Total area: approx. 66.0 sq. metres (710.9 sq. feet)

Note: Not to scale - For guidance purposes only Plan produced using PlanUp.