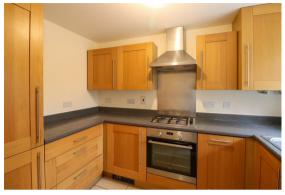

#### **KITCHEN**

with oven, gas hob, extractor, integrated fridge/freezer, washer/dryer and dishwasher.