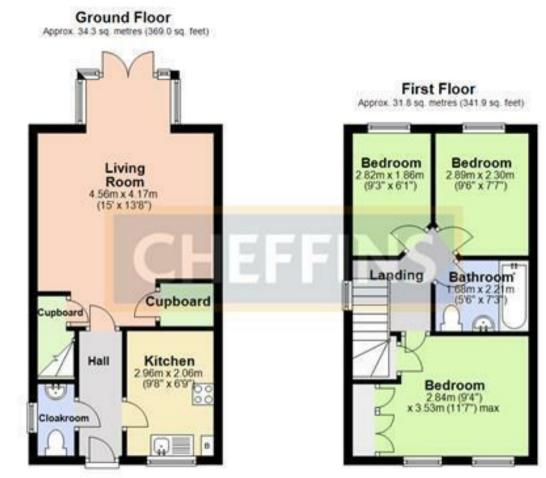

## **ENTRANCE HALL**

#### **KITCHEN**

with oven, gas hob, extractor, integrated fridge/freezer, washer/dryer and dishwasher.

# LIVING ROOM

with storage cupboards.

# **CLOAKROOM**

#### **BEDROOM**

with built in wardrobes.

## **BEDROOM**

**BEDROOM** 

## **BATHROOM**

with shower over the bath.

# **LETTING AGENTS NOTES**

For more information on this property please refer to the Material Information brochure on our Website.

Total area: approx. 66.0 sq. metres (710.9 sq. feet)

Note: Not to scale - For guidance purposes only Plan produced using PlanUp.