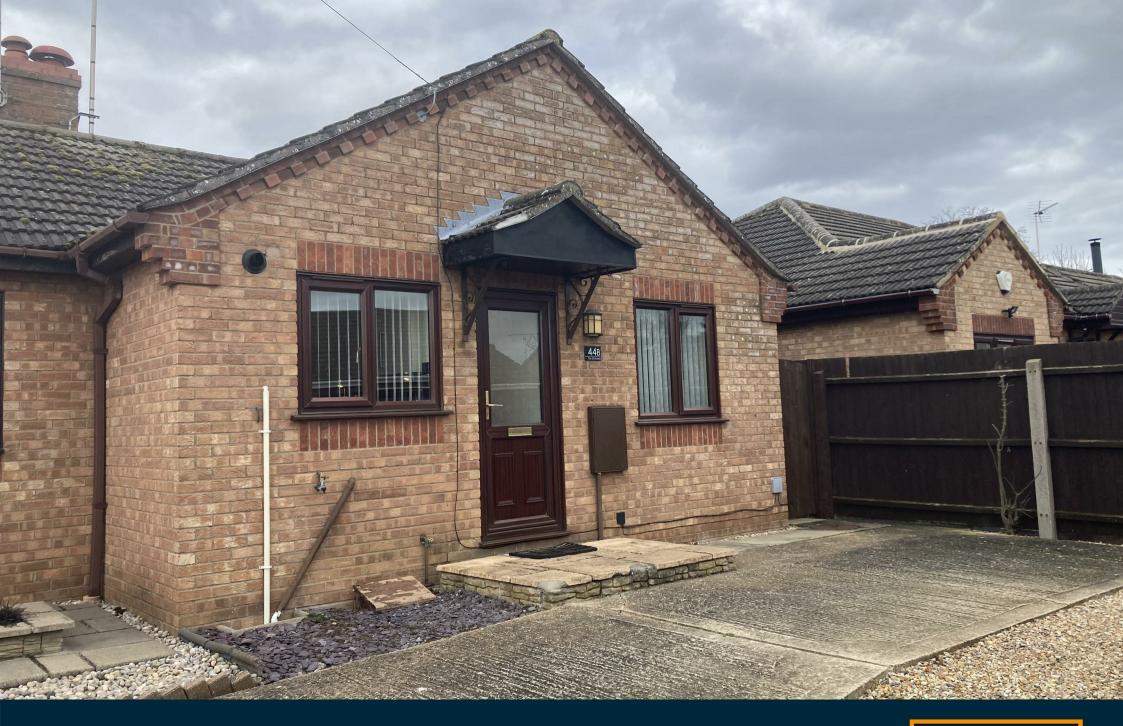

## The Orchards

Sutton, CB6 2PX

A modernised semi detached bungalow situated in a cul de sac and comprising entrance hall, refitted kitchen opening into lounge, spacious conservatory, 2 bedrooms and refitted shower room, together with a driveway to the front and enclosed rear garden. Small pet considered. Available: 17/06/2024. Minimum 12 month term. Deposit: £1,125. Holding deposit: £225. Council tax band: B. EPC: C.

#### **OUTSIDE**

To the front of the property there is a driveway with gated pedestrian access leading alongside the bungalow to an enclosed rear garden which is a combination of shingle and patio with raised flower beds.