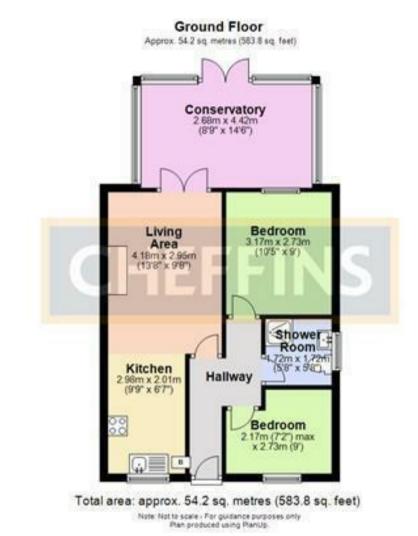

#### **ENTRANCE HALL**

#### **KITCHEN**

with built-in Bosch electric double oven, gas hob and extractor hood, plumbing for washing machine, integrated fridge, cupboard housing boiler.

#### LIVING ROOM

with double glazed French doors to conservatory.

#### **CONSERVATORY**

with French doors to rear garden.

#### **BEDROOM**

#### **SHOWER ROOM**

with suite comprising shower cubicle, vanity unit with wash basin and storage cupboards beneath and built-in WC.