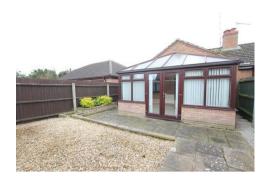

## The Orchards

Sutton, CB6 2PX

A modernised semi detached bungalow situated in a cul de sac and comprising entrance hall, refitted kitchen opening into lounge, spacious conservatory, 2 bedrooms and refitted shower room, together with a driveway to the front and enclosed rear garden. Small pet considered. Available: 17/06/2024. Minimum 12 month term. Deposit: £1,125. Holding deposit: £225. Council tax band: B. EPC: C.

#### **CONSERVATORY**

with French doors to rear garden.

#### **OUTSIDE**

To the front of the property there is a driveway with gated pedestrian access leading alongside the bungalow to an enclosed rear garden which is a combination of shingle and patio with raised flower beds.