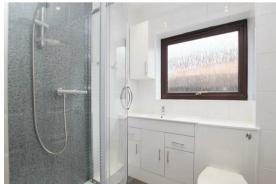

#### **SHOWER ROOM**

with suite comprising shower cubicle, vanity unit with wash basin and storage cupboards beneath and built-in WC.