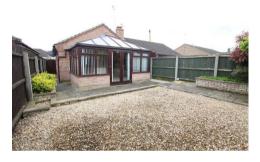

## The Orchards

Sutton, CB6 2PX

A modernised semi detached bungalow situated in a cul de sac and comprising entrance hall, refitted kitchen opening into lounge, spacious conservatory, 2 bedrooms and refitted shower room, together with a driveway to the front and enclosed rear garden. Small pet considered. Available: 17/06/2024. Minimum 12 month term. Deposit: £1,125. Holding deposit: £225. Council tax band: B. EPC: C.

#### **OUTSIDE**

To the front of the property there is a driveway with gated pedestrian access leading alongside the bungalow to an enclosed rear garden which is a combination of shingle and patio with raised flower beds.