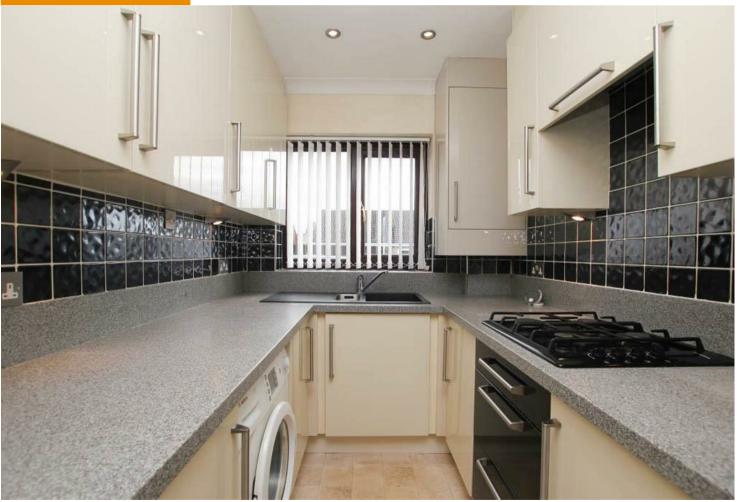

#### **KITCHEN**

with built-in Bosch electric double oven, gas hob and extractor hood, plumbing for washing machine, integrated fridge, cupboard housing boiler.