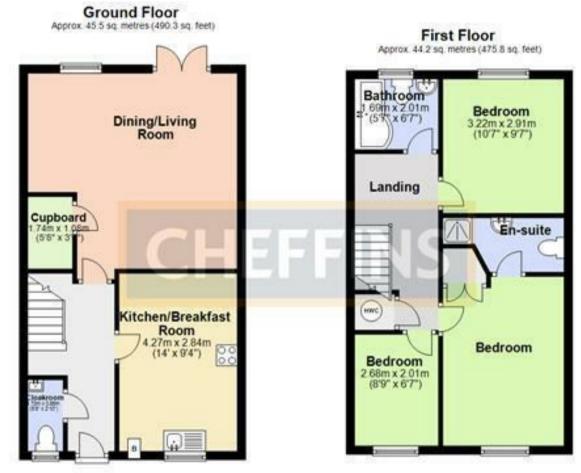

#### **ENTRANCE HALL**

#### **CLOAKROOM**

with low level WC, vanity unit with inset wash hand basin and wood effect tiled flooring.

#### **KITCHEN**

with built-in double oven, gas hob, extractor hood, integrated dishwasher, fridge/freezer, plumbing for washing machine, cupboard housing gas boiler and wood effect tiled flooring.

#### LIVING ROOM

with French doors to rear garden, engineered oak wood flooring and under stairs storage cupboard.

#### FIRST FLOOR LANDING

with cupboard housing hot water cylinder.

### **BEDROOM**

with fitted shutter blinds and built-in wardrobe.

#### **ENSUITE**

with tiled shower cubicle, wash hand basin and low level WC.

#### **BEDROOM**

#### **BATHROOM**

with panel bath with mixer shower, glass shower screen, low level WC and wash hand basin.

#### **LETTING AGENTS NOTES**

For more information on this property please refer to the Material Information brochure on our Website.

Total area: approx. 89.8 sq. metres (966.1 sq. feet)

Note: Not to scale - For guidance purposes only Plan produced using PlanUp.