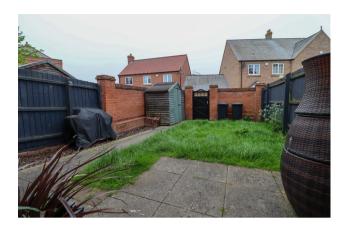

#### **OUTSIDE**

there is an enclosed rear garden which is predominantly laid to lawn with patio area, storage shed, footpath leading to the rear gate which in turn leads to the off road parking for 2 vehicles.