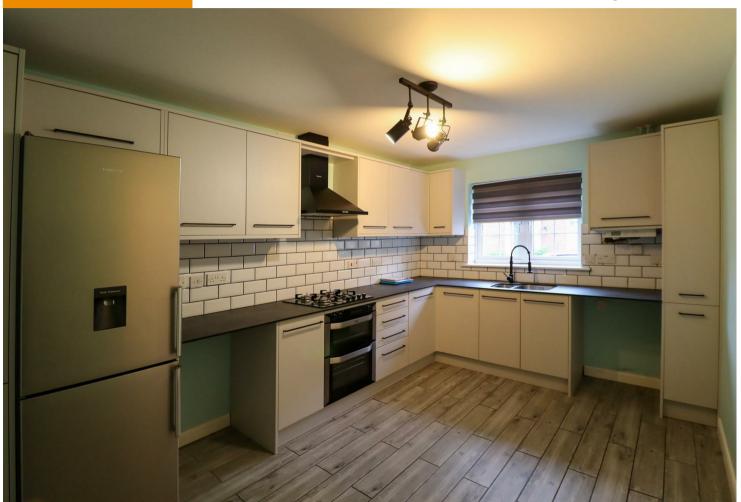

#### **KITCHEN**

with built-in double oven, gas hob, extractor hood, integrated dishwasher, fridge/freezer, plumbing for washing machine, cupboard housing gas boiler and wood effect tiled flooring.