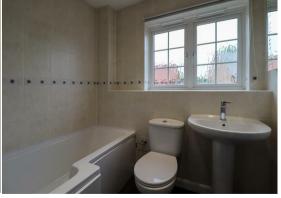

#### **BATHROOM**

with panel bath with mixer shower, glass shower screen, low level WC and wash hand basin.