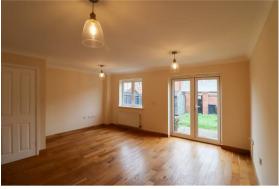

#### LIVING ROOM

with French doors to rear garden, engineered oak wood flooring and under stairs storage cupboard.