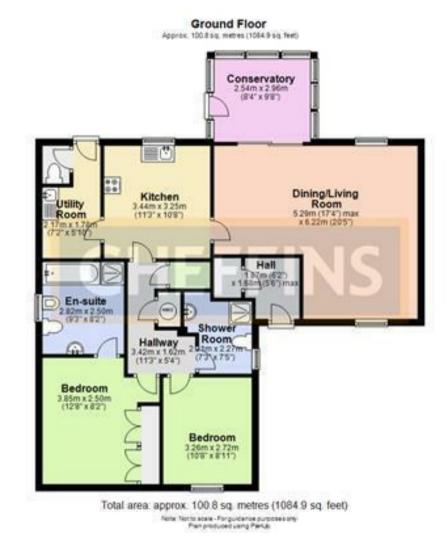

#### **ENTRANCE HALL**

with storage cupboard.

#### **KITCHEN**

with integrated oven, hob, extractor fan, microwave, dishwasher and fridge.

#### **UTILITY ROOM**

with plumbing for washing machine.

#### **DINING/LIVING ROOM**

with patio doors to conservatory.

#### **CONSERVATORY**

with access to the rear garden.

#### **CLOAKROOM**

#### **INNER HALL**

with storage cupboard and hot water cylinder cupboard.

#### **BEDROOM**

with fitted wardrobes and drawers.

#### **ENSUITE**

with WC, hand basin, bath, shower cubicle and bidet.

#### **BEDROOM**

with fitted wardrobes.

#### **SHOWER ROOM**