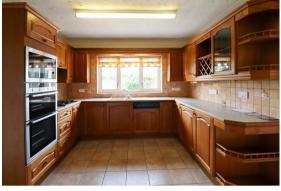

#### **KITCHEN**

with integrated oven, hob, extractor fan, microwave, dishwasher and fridge.