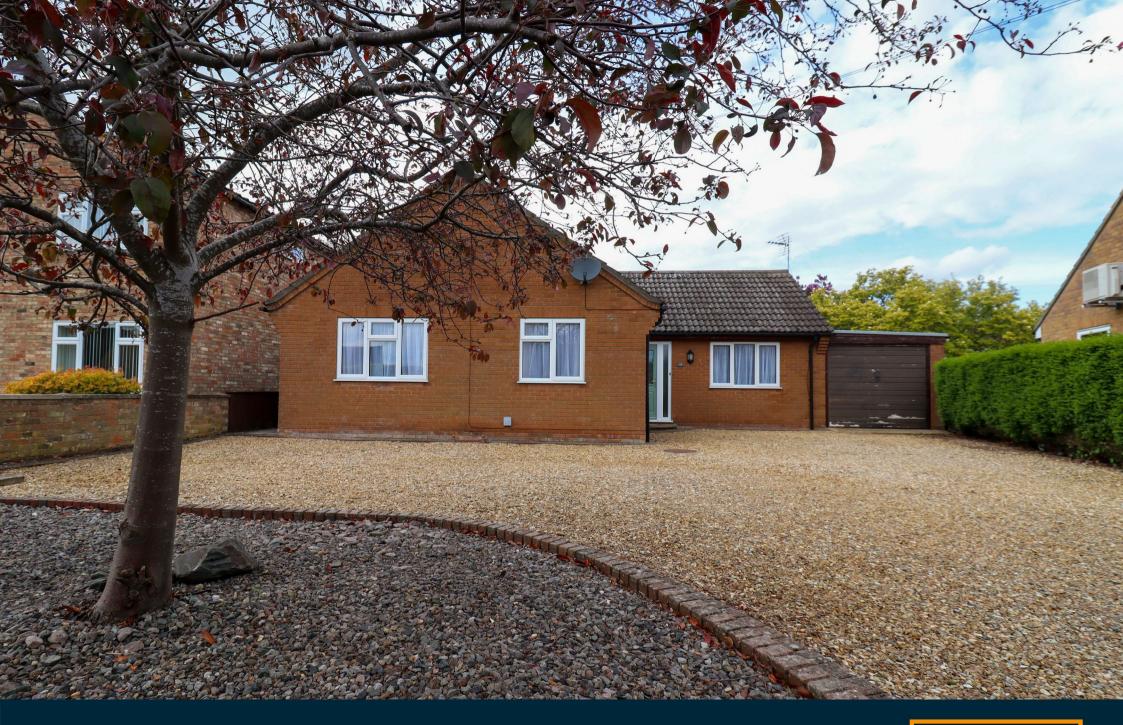

### **Cannon Street**

Little Downham, CB6 2SR

A detached bungalow located close to the popular nature reserve and pleasant country walk. Accommodation comprises entrance hall, kitchen, utility room, dining/living room, conservatory, cloakroom, two bedrooms, (ensuite to master) and shower room. There is an enclosed rear garden, driveway and garage. Available: 08/05/2024. Minimum 6 month tenancy. Deposit: £1,269. Holding deposit: £253. Council tax band: D. EPC: D

#### **OUTSIDE**

enclosed low maintenance paved rear garden with shrub borders, gravel driveway, garage and workshop.