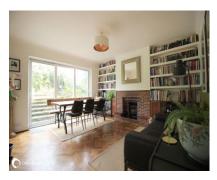

#### The Property

Stunning character home built in the 1920s and offers sea views! This spacious detached home is located on the ever-popular west side of Ramsgate. We feel this will make a perfect family home, offering a mixture of original 1920s features but also benefits from a modern twist. Internally offering a wealth of accommodation comprising entrance hallway, cloakroom, study, lounge, utility room and a lifestyle open plan kitchen/dining room. Further benefits of this detached home are a family bathroom and four double bedrooms, the master offering en-suite shower room. Situated in the sought after west side of Ramsgate. Externally offer beautiful, good size sunny rear garden which is mainly laid to lawn with flower/shrub border, which is also very private. A short walk to Ramsgate boating pool offering beautiful sea views and cliff top walks. Pegwell Bay is also walking distance, which offers the excellent Chilton Primary School and also the popular Pegwell Bay Hotel, Sir Stanley Gray and The Belle Vue establishments.

#### **GROUND FLOOR**

Hallway

Lounge 20' (6.10m) x 14'1" (4.29m)

Kitchen.diner 17'2" (5.23m) x 14'2" (4.32m) nar 12'1" (3.68m)

Cloakroom

Utility room 12'1" (3.68m) 5'9" (1.75m) Study 11'4" (3.45m) x 6' (1.83m)