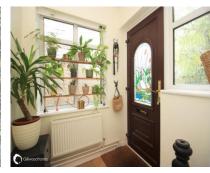

#### The Property

Stunning character home built in the 1920s and offers sea views! This spacious detached home is located on the ever-popular west side of Ramsgate. We feel this will make a perfect family home, offering a mixture of original 1920s features but also benefits from a modern twist. Internally offering a wealth of accommodation comprising entrance hallway, cloakroom, study, lounge, utility room and a lifestyle open plan kitchen/dining room. Further benefits of this detached home are a family bathroom and four double bedrooms, the master offering en-suite shower room. Situated in the sought after west side of Ramsgate. Externally offer beautiful, good size sunny rear garden which is mainly laid to lawn with flower/shrub border, which is also very private. A short walk to Ramsgate boating pool offering beautiful sea views and cliff top walks. Pegwell Bay is also walking distance, which offers the excellent Chilton Primary School and also the popular Pegwell Bay Hotel, Sir Stanley Gray and The Belle Vue establishments.

#### **GROUND FLOOR**

Hallway

Lounge 20' (6.10m) x 14'1" (4.29m)

Kitchen.diner 17'2" (5.23m) x 14'2" (4.32m) nar 12'1" (3.68m)

Cloakroom

Utility room 12'1" (3.68m) 5'9" (1.75m) Study 11'4" (3.45m) x 6' (1.83m)