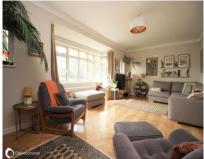

#### The Property

Stunning character home built in the 1920s and offers sea views! This spacious detached home is located on the ever-popular west side of Ramsgate. We feel this will make a perfect family home, offering a mixture of original 1920s features but also benefits from a modern twist. Internally offering a wealth of accommodation comprising entrance hallway, cloakroom, study, lounge, utility room and a lifestyle open plan kitchen/dining room. Further benefits of this detached home are a family bathroom and four double bedrooms, the master offering en-suite shower room. Situated in the sought after west side of Ramsgate. Externally offer beautiful, good size sunny rear garden which is mainly laid to lawn with flower/shrub border, which is also very private. A short walk to Ramsgate boating pool offering beautiful sea views and cliff top walks. Pegwell Bay is also walking distance, which offers the excellent Chilton Primary School and also the popular Pegwell Bay Hotel, Sir Stanley Gray and The Belle Vue establishments.

#### **GROUND FLOOR**

Hallway

Lounge 20' (6.10m) x 14'1" (4.29m)

Kitchen.diner 17'2" (5.23m) x 14'2" (4.32m) nar 12'1" (3.68m)

Cloakroom

Utility room 12'1" (3.68m) 5'9" (1.75m) Study 11'4" (3.45m) x 6' (1.83m)