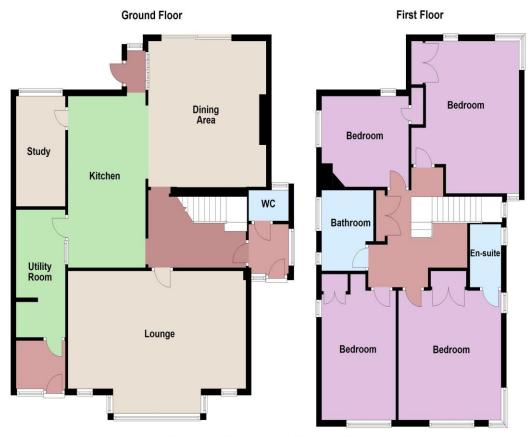

#### Accommodation

#### **GROUND FLOOR**

Hallway

Lounge 20' (6.10m) x 14'1" (4.29m)

Kitchen.diner 17'2" (5.23m) x 14'2" (4.32m) nar 12'1" (3.68m)

Cloakroom

Utility room 12'1" (3.68m) 5'9" (1.75m) Study 11'4" (3.45m) x 6' (1.83m)

FIRST FLOOR Landing

Bedroom 1 12'7" (3.84m) x 12'1" (3.68m)

En-suite

 Bedroom 2
 13'7" (4.14m) x 8'8" (2.64m)

 Bedroom 3
 14'7" (4.45m) x 8'8" (2.64m)

 Bedroom 4
 11'1" (3.38m) x 9'1" (2.77m)

Bathroom

OUTSIDE Gardens to front and rear.

Garage

www.oakwoodhomes.biz

Property brochure

<sup>2</sup> Copyright Oakwood homes - Not to be reproduced or copied without permission. All rights reserved. Plan produced using PlanUp.