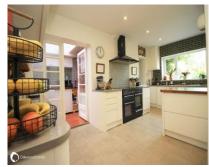

#### The Property

Stunning character home built in the 1920s and offers sea views! This spacious detached home is located on the ever-popular west side of Ramsgate. We feel this will make a perfect family home, offering a mixture of original 1920s features but also benefits from a modern twist. Internally offering a wealth of accommodation comprising entrance hallway, cloakroom, study, lounge, utility room and a lifestyle open plan kitchen/dining room. Further benefits of this detached home are a family bathroom and four double bedrooms, the master offering en-suite shower room. Situated in the sought after west side of Ramsgate. Externally offer beautiful, good size sunny rear garden which is mainly laid to lawn with flower/shrub border, which is also very private. A short walk to Ramsgate boating pool offering beautiful sea views and cliff top walks. Pegwell Bay is also walking distance, which offers the excellent Chilton Primary School and also the popular Pegwell Bay Hotel, Sir Stanley Gray and The Belle Vue establishments.

#### **GROUND FLOOR**

Hallway

Lounge 20' (6.10m) x 14'1" (4.29m)

Kitchen.diner 17'2" (5.23m) x 14'2" (4.32m) nar 12'1" (3.68m)

Cloakroom

Utility room 12'1" (3.68m) 5'9" (1.75m) Study 11'4" (3.45m) x 6' (1.83m)