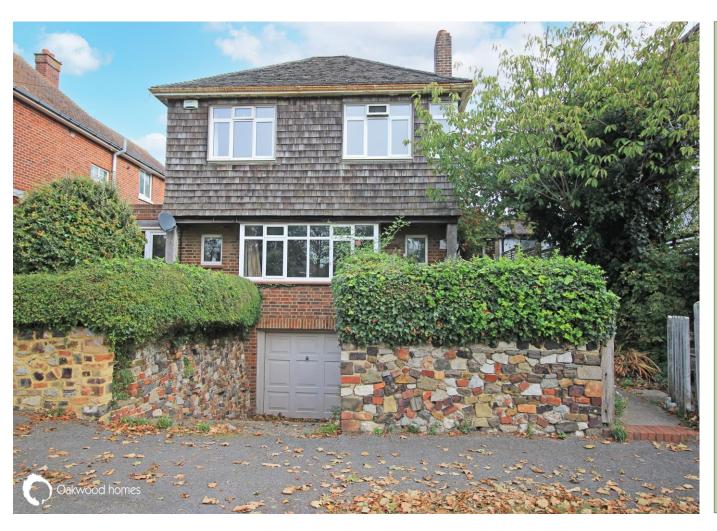

## Property brochure

ONDON ROAD RAMSGATE KENT CT11 ODJ

Price: Offers over: £650,000

4 Bedrooms

2 Reception

2 Bathrooms

1 Garage

EPC

#### The Property

Stunning character home built in the 1920s and offers sea views! This spacious detached home is located on the ever-popular west side of Ramsgate. We feel this will make a perfect family home, offering a mixture of original 1920s features but also benefits from a modern twist. Internally offering a wealth of accommodation comprising entrance hallway, cloakroom, study, lounge, utility room and a lifestyle open plan kitchen/dining room. Further benefits of this detached home are a family bathroom and four double bedrooms, the master offering en-suite shower room. Situated in the sought after west side of Ramsgate. Externally offer beautiful, good size sunny rear garden which is mainly laid to lawn with flower/shrub border, which is also very private. A short walk to Ramsgate boating pool offering beautiful sea views and cliff top walks. Pegwell Bay is also walking distance, which offers the excellent Chilton Primary School and also the popular Pegwell Bay Hotel, Sir Stanley Gray and The Belle Vue establishments.