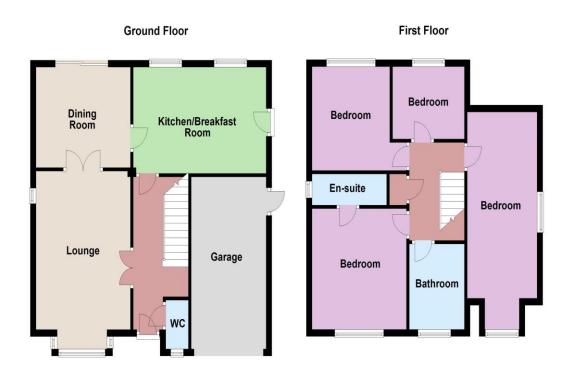

#### Accommodation

**GROUND FLOOR:** 

Hallway Cloakroom

Lounge 14'7" (4.45m) x 108" (0.00m) Dining room 10'8" (3.25m) x 9'5" (2.87m) Kitchen/diner 15'4" (4.67m) x 9'8" (2.95m)

FIRST FLOOR:

Bedroom 1 11'4" (3.45m) x 10'9" (3.28m)

En-suite shower room

Bedroom 2 10'8" (3.25m) x 9'8" (2.95m) Bedroom 3 17'6" (5.33m) x 8'10" (2.69m) Bedroom 4 8'3" (2.51m) x 6'5" (1.96m)

Bathroom OUTSIDE:

Front garden, block paved driveway Enclosed South facing rear garden

#### Kev Features

- 4 bedroom family home
- Corner plot in quiet
- Driveway and garage
- Pegwell Bay views
- No onward chair

Total area: approx. 120.1 sq. metres (1292.3 sq. feet)

≥ Copyright Oakwood homes - Not to be reproduced or copied without permission. All rights reserved