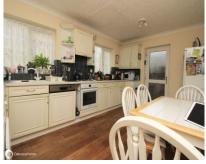

#### Accommodation

**GROUND FLOOR:** 

Hallway Cloakroom

Lounge 14'7" (4.45m) x 108" (0.00m) Dining room 10'8" (3.25m) x 9'5" (2.87m) Kitchen/diner 15'4" (4.67m) x 9'8" (2.95m)

FIRST FLOOR:

Bedroom 1 11'4" (3.45m) x 10'9" (3.28m)