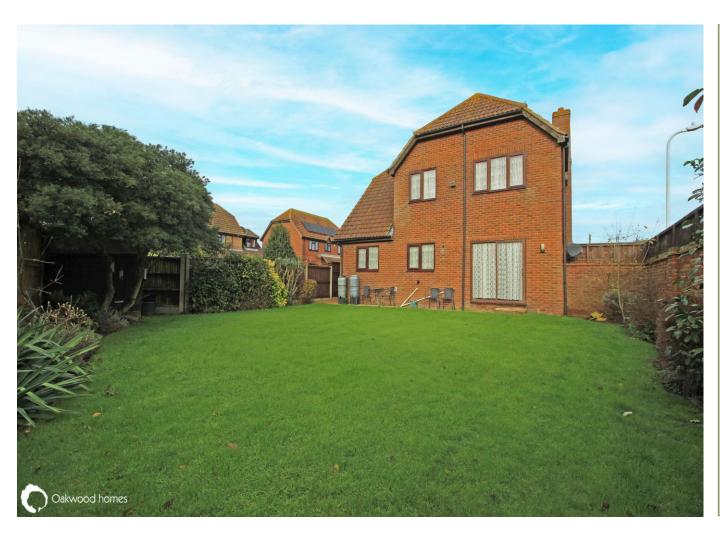

# The Property The Property

Detached family home in Cliffsend! This 4 bedroom detached family home is situated at Ash Court in Cliffsend, a quiet cul-de-sac just off the Sandwich Road, ideal for seafront and nature reserve walks. On the ground floor the house has a hallway with cloakroom, and a lounge with a square bay window looking out to the front garden, and a dining room looking out to the rear garden. The kitchen also looks out to the rear garden, with a door to the side and a pathway that also leads you to the garage. Upstairs you will find 4 bedrooms, with an en-suite shower room to the master bedroom, sea views from the double bedroom to the rear, and two further bedrooms, one of which has been used as a study. There is also a family bathroom on the first floor. Outside there is a driveway to the front providing parking for 2 cars, and a well cared for south facing walled garden to the rear. The house has previously had fibre to the property internet connection, and is available for sale chain free so call to arrange your viewing!

En-suite shower room

Bedroom 2 10'8" (3.25m) x 9'8" (2.95m) Bedroom 3 17'6" (5.33m) x 8'10" (2.69m) Bedroom 4 8'3" (2.51m) x 6'5" (1.96m)

Bathroom OUTSIDE:

Front garden, block paved driveway Enclosed South facing rear garden