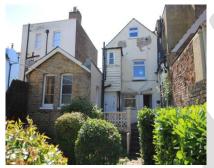

### The Property

QUIRKY AND CHAIN FREE! If you are looking for something totally unique you can put your own mark on then look no further! This unusual property is situated in Effingham Street in Ramsgate's town centre and as well as being within walking distance of the town, seafront and station, the house offers lots of space which could be used in a variety of ways. There is an off road parking space to the front, where you will find a a door to the main house as well as the large space to the side which could be used as a studio, office, annexe, workshop, home cinema room, whatever suits your needs! There are two receptions on the ground floor as well as the kitchen, and two bedrooms, a dressing area, and a bathroom and separate WC on the first floor. Unusually the house has two staircases to the second floor; one at the front leading to a large bedroom, and one at the back leading to two bedrooms. The house has a walled rear garden unusually large for a house in the town centre. Being sold chain free call us today to book your viewing!

#### **Key Features**

- 5 bedroom semi detached house
- Town centre location with garden & parking
- Accommodation over 3 floors
- Large studio to side
- Walled rear garden
- No onward chair

Need a mortgage..?