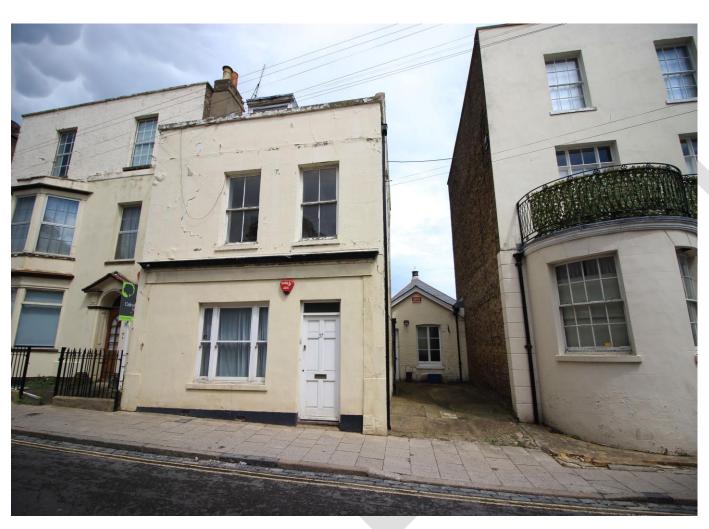

### The Property

QUIRKY AND CHAIN FREE! If you are looking for something totally unique you can put your own mark on then look no further! This unusual property is situated in Effingham Street in Ramsgate's town centre and as well as being within walking distance of the town, seafront and station, the house offers lots of space which could be used in a variety of ways. There is an off road parking space to the front, where you will find a a door to the main house as well as the large space to the side which could be used as a studio, office, annexe, workshop, home cinema room, whatever suits your needs! There are two receptions on the ground floor as well as the kitchen, and two bedrooms, a dressing area, and a bathroom and separate WC on the first floor. Unusually the house has two staircases to the second floor; one at the front leading to a large bedroom, and one at the back leading to two bedrooms. The house has a walled rear garden unusually large for a house in the town centre. Being sold chain free call us today to book your viewing!

#### Location

Effingham Street is a great location for easy access to the town centre and seafront with its numerous cafes and bars, as well as being within walking distance of primary and secondary schools.