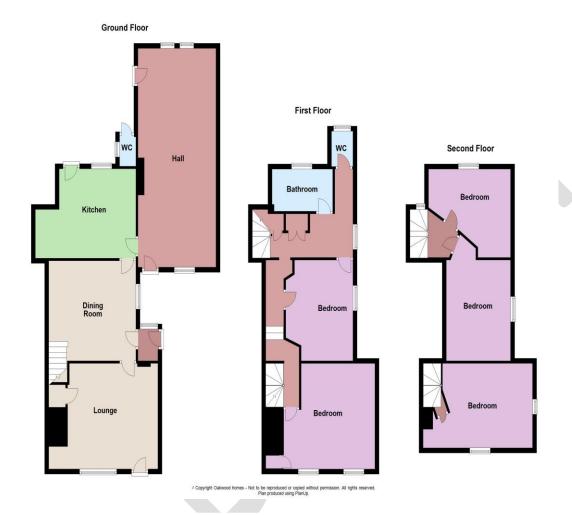

#### Accommodation

**GROUND FLOOR:** 

Reception 1: 16'0" (4.88m) x 14'0" (4.27m) Reception 2: 13'11" (4.24m) x 13'0" (3.96m) Kitchen diner: 16'0" (4.88m) x 11'0" (3.35m) 28'04" x 12'09"

Studio / workspace

FIRST FLOOR:

Bedroom: 13'0" (3.96m) x 13'0" (3.96m) 13'0" (3.96m) x 11'0" (3.35m) Bedroom: Dressing area: 13'0" (3.96m) x 5'10" (1.78m)

Bathroom

WC

REAR STAIRCASE TO SECOND FLOOR:

Bedroom: 13'0" (3.96m) x 10'0" (3.05m) Bedroom: 11'0" (3.35m) x 9'0" (2.74m)

FRONT STAIRCASE TO SECOND FLOOR:

Bedroom: 17'0" (5.18m) x 11'0" (3.35m)

Property brochure