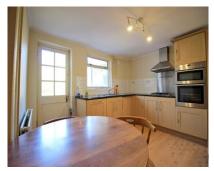

#### Accommodation

**GROUND FLOOR:** 

Reception 1: 16'0" (4.88m) x 14'0" (4.27m) Reception 2: 13'11" (4.24m) x 13'0" (3.96m) Kitchen diner: 16'0" (4.88m) x 11'0" (3.35m) 28'04" x 12'09"

Studio / workspace