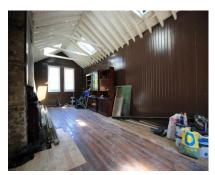

### The Property

QUIRKY AND CHAIN FREE! If you are looking for something totally unique you can put your own mark on then look no further! This unusual property is situated in Effingham Street in Ramsgate's town centre and as well as being within walking distance of the town, seafront and station, the house offers lots of space which could be used in a variety of ways. There is an off road parking space to the front, where you will find a a door to the main house as well as the large space to the side which could be used as a studio, office, annexe, workshop, home cinema room, whatever suits your needs! There are two receptions on the ground floor as well as the kitchen, and two bedrooms, a dressing area, and a bathroom and separate WC on the first floor. Unusually the house has two staircases to the second floor; one at the front leading to a large bedroom, and one at the back leading to two bedrooms. The house has a walled rear garden unusually large for a house in the town centre. Being sold chain free call us today to book your viewing!

#### Accommodation

**GROUND FLOOR:** 

Reception 1: 16'0" (4.88m) x 14'0" (4.27m) Reception 2: 13'11" (4.24m) x 13'0" (3.96m) Kitchen diner: 16'0" (4.88m) x 11'0" (3.35m) 28'04" x 12'09"

Studio / workspace