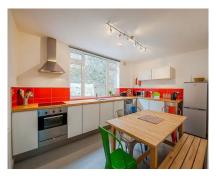

FIRST FLOOR

Lounge 15'10" (4.83m) x 9'11" (3.02m) Kitchen 15'8" (4.78m) x 9'10" (3.00m)

SECOND FLOOR:

 Bedroom
 10'10" (3.30m) x 9'10" (3.00m)

 Bedroom
 9'11" (3.02m) x 8'11" (2.72m)

 Bedroom
 9'11" (3.02m) x 7'5" (2.26m)