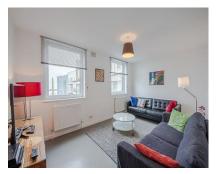

### Accommodation

LOWER GROUND FLOOR:

 Reception/bedroom
 15'9" (4.80m) x 9'8" (2.95m)

 Utility room
 9'0" (2.74m) x 6'10" (2.08m)

 Shower room
 11'9" (3.58m) x 3'2" (0.97m)

**GROUND FLOOR** 

Garage 15'9" (4.80m) x 9'9" (2.97m) Reception area 15'9" (4.80m) x 9'8" (2.95m)