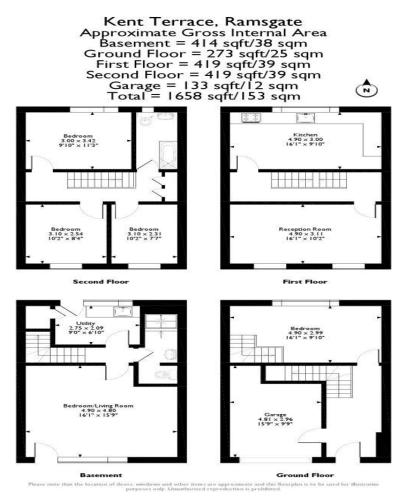

### Accommodation

LOWER GROUND FLOOR:

 Reception/bedroom
 15'9" (4.80m) x 9'8" (2.95m)

 Utility room
 9'0" (2.74m) x 6'10" (2.08m)

 Shower room
 11'9" (3.58m) x 3'2" (0.97m)

**GROUND FLOOR** 

Garage 15'9" (4.80m) x 9'9" (2.97m) Reception area 15'9" (4.80m) x 9'8" (2.95m)

FIRST FLOOR

Lounge 15'10" (4.83m) x 9'11" (3.02m) Kitchen 15'8" (4.78m) x 9'10" (3.00m)

SECOND FLOOR:

 Bedroom
 10'10" (3.30m) x 9'10" (3.00m)

 Bedroom
 9'11" (3.02m) x 8'11" (2.72m)

 Bedroom
 9'11" (3.02m) x 7'5" (2.26m)

 Bathroom
 9'10" (3.00m) x 4'8" (1.42m)

OUTSIDE

Garage

Enclosed patio to rear

01843 590900

www.oakwoodhomes.biz