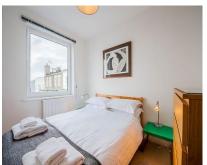

### Accommodation

LOWER GROUND FLOOR:

 Reception/bedroom
 15'9" (4.80m) x 9'8" (2.95m)

 Utility room
 9'0" (2.74m) x 6'10" (2.08m)

 Shower room
 11'9" (3.58m) x 3'2" (0.97m)

**GROUND FLOOR** 

Garage 15'9" (4.80m) x 9'9" (2.97m) Reception area 15'9" (4.80m) x 9'8" (2.95m)

FIRST FLOOR

Lounge 15'10" (4.83m) x 9'11" (3.02m) Kitchen 15'8" (4.78m) x 9'10" (3.00m)

SECOND FLOOR:

 Bedroom
 10'10" (3.30m) x 9'10" (3.00m)

 Bedroom
 9'11" (3.02m) x 8'11" (2.72m)

 Bedroom
 9'11" (3.02m) x 7'5" (2.26m)