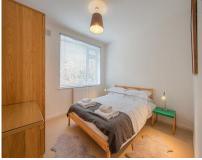

FIRST FLOOR

Lounge 15'10" (4.83m) x 9'11" (3.02m) Kitchen 15'8" (4.78m) x 9'10" (3.00m)

SECOND FLOOR:

 Bedroom
 10'10" (3.30m) x 9'10" (3.00m)

 Bedroom
 9'11" (3.02m) x 8'11" (2.72m)

 Bedroom
 9'11" (3.02m) x 7'5" (2.26m)