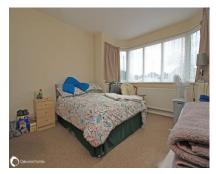

### Accommodation

Hallway

 Lounge
 11'0" (3.35m) x 10'6" (3.20m)

 Bedroom 1
 15'0" (4.57m) x 12'0" (3.66m)

 Bathroom
 8'0" (2.44m) x 5'0" (1.52m)

 Kitchen
 10'0" (3.05m) x 9'0" (2.74m)

 Bedroom 2
 10'0" (3.05m) x 9'11" (3.02m)