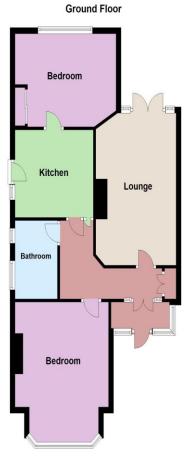

### Accommodation

Hallway

 Lounge
 11'0" (3.35m) x 10'6" (3.20m)

 Bedroom 1
 15'0" (4.57m) x 12'0" (3.66m)

 Bathroom
 8'0" (2.44m) x 5'0" (1.52m)

 Kitchen
 10'0" (3.05m) x 9'0" (2.74m)

 Bedroom 2
 10'0" (3.05m) x 9'11" (3.02m)