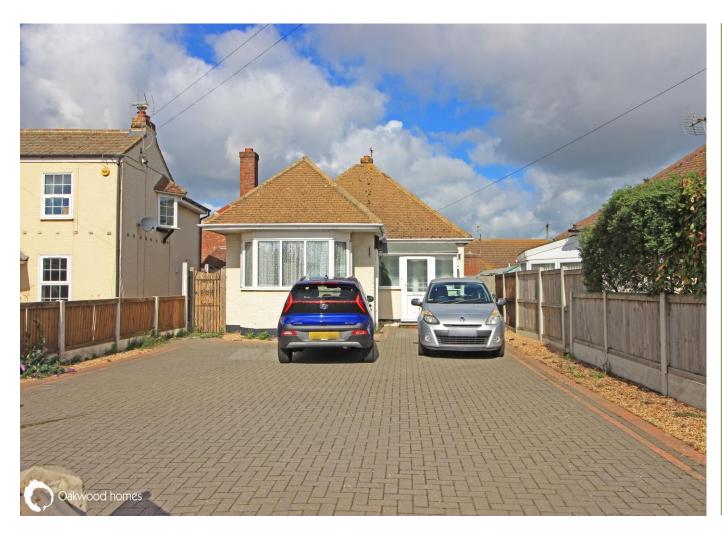

# Property brochure

MARGATE ROAD
RAMSGATE
KENT
CT12 6SN
Price: £325,000

Drive

EPC

Tenure FREEHOLE
Council Tax C

### The Property

Move straight in! We are delighted to offer this chain free 2 bedroom detached bungalow on the Margate Road, ideal for easy access to Westwood Cross shopping & leisure centre and all the Thanet towns. The bungalow is in great condition and offers 2 double bedrooms, a lounge with French doors leading to the enclosed rear garden, and a modern kitchen and bathroom. There have been many improvements to the property in recent years. In 2015 the property was rewired, and the incoming water pipes from the mains were replaced, soffits & fascias and guttering were also replaced. The driveway to the front was upgraded in 2021. The kitchen and boiler were replaced in 2022 when a new consumer unit was fitted and hardwired smoke alarms installed. (Certificates available). The shed in the rear garden and all appliances and curtains will remain as part of the sale. It is understood that the property has an fibre to the property internet connection. Call to arrange your viewing!

OUTSIDE

Block paved driveway to front

Enclosed fenced & lawned rear garden

E Copyright Oakwood homes - Not to be reproduced or copied without permission. All rights reserved. Plan produced using PlanUp.