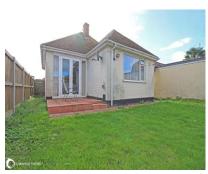

### The Property

Move straight in! We are delighted to offer this chain free 2 bedroom detached bungalow on the Margate Road, ideal for easy access to Westwood Cross shopping & leisure centre and all the Thanet towns. The bungalow is in great condition and offers 2 double bedrooms, a lounge with French doors leading to the enclosed rear garden, and a modern kitchen and bathroom. There have been many improvements to the property in recent years. In 2015 the property was rewired, and the incoming water pipes from the mains were replaced, soffits & fascias and guttering were also replaced. The driveway to the front was upgraded in 2021. The kitchen and boiler were replaced in 2022 when a new consumer unit was fitted and hardwired smoke alarms installed. (Certificates available). The shed in the rear garden and all appliances and curtains will remain as part of the sale. It is understood that the property has an fibre to the property internet connection. Call to arrange your viewing!

OUTSIDE

Block paved driveway to front

Enclosed fenced & lawned rear garden

E Copyright Oakwood homes - Not to be reproduced or copied without permission. All rights reserved. Plan produced using PlanUp.