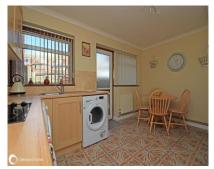

#### Accommodation

GROUND FLOOR:

Hallway

Lounge:

16'3" (4.95m) x 10'8" (3.25m)

Kitchen/diner: 14'0" (4.27m) x 9'6" (2.90m)

FIRST FLOOR:

Bedroom 1: 12'7" (3.84m) x 8'7" (2.62m) Bedroom 2: 12'0" (3.66m) x 8'2" (2.49m) Bedroom 3: 8'8" (2.64m) x 5'8" (1.73m)