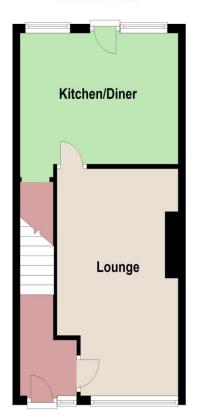

#### Accommodation

GROUND FLOOR:

Hallway

Lounge:

16'3" (4.95m) x 10'8" (3.25m)

Kitchen/diner: 14'0" (4.27m) x 9'6" (2.90m)

FIRST FLOOR:

Bedroom 1: 12'7" (3.84m) x 8'7" (2.62m) Bedroom 2: 12'0" (3.66m) x 8'2" (2.49m) Bedroom 3: 8'8" (2.64m) x 5'8" (1.73m)

OUTSIDE:

Lawned front garden Enclosed rear garden Garage en-bloc

Property brochure

### **Ground Floor**

### First Floor

Copyright Oakwood homes - Not to be reproduced or copied without permission. All rights reserved. Plan produced using PlanUp.