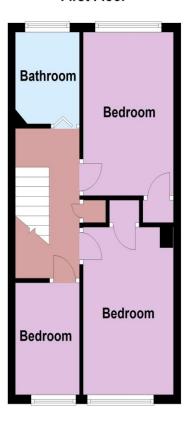

#### Accommodation

GROUND FLOOR:

Hallway

Lounge:

16'3" (4.95m) x 10'8" (3.25m)

Kitchen/diner: 14'0" (4.27m) x 9'6" (2.90m)

FIRST FLOOR:

Bedroom 1: 12'7" (3.84m) x 8'7" (2.62m) Bedroom 2: 12'0" (3.66m) x 8'2" (2.49m) Bedroom 3: 8'8" (2.64m) x 5'8" (1.73m)

### First Floor

Copyright Oakwood homes - Not to be reproduced or copied without permission. All rights reserved. Plan produced using PlanUp.