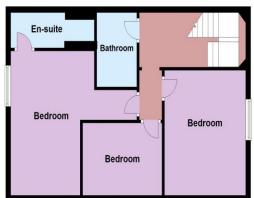

#### Accommodation

Hallway leading to front door

Hallway

Kitchen 10'2" (3.10m) x 8'8" (2.64m) Living Room 18'2" (5.54m) x 16'8" (5.08m)

WC

Bedroom 13'2" (4.01m) x 10'7" (3.23m)

En-suite

Bedroom 10'5" (3.18m) x 7'11" (2.41m) Bedroom 16'8" (5.08m) x 15'7" (4.75m)

Bathroom Outside: Private patio Communal gardens Allocated parking space

01843 590900

Visitors parking

First Floor