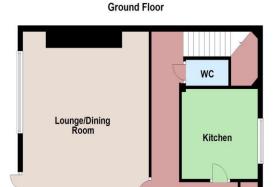

#### Accommodation

Hallway leading to front door

Hallway

Kitchen 10'2" (3.10m) x 8'8" (2.64m) Living Room 18'2" (5.54m) x 16'8" (5.08m)

WC

Bedroom 13'2" (4.01m) x 10'7" (3.23m)

En-suite

Bedroom 10'5" (3.18m) x 7'11" (2.41m) Bedroom 16'8" (5.08m) x 15'7" (4.75m)