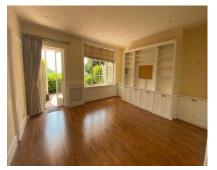

#### Accommodation

Hallway leading to front door

Hallway

Kitchen 10'2" (3.10m) x 8'8" (2.64m) Living Room 18'2" (5.54m) x 16'8" (5.08m)

WC

Bedroom 13'2" (4.01m) x 10'7" (3.23m)

En-suite

Bedroom 10'5" (3.18m) x 7'11" (2.41m) Bedroom 16'8" (5.08m) x 15'7" (4.75m)