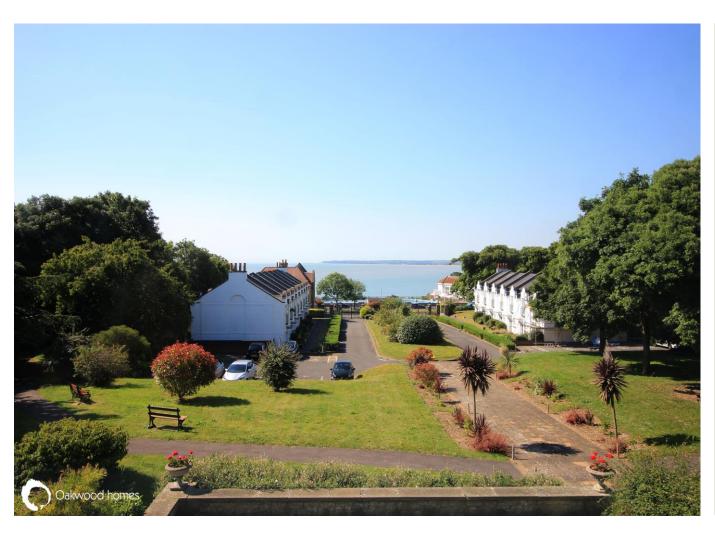

### Property brochure

Stunning house in exclusive gated development! The original Belmont House was built in 1795 and has had several distinguished visitors over the years including Queen Victoria. In 2003 Belmont House was converted into Westcliff Park, an exclusive gated development with a mixture of new build cottages, stable conversion and the main house was converted into luxury apartments & houses. This property in Belmont House is a 3 bedroom house with views across the communal gardens to the seafront on Ramsgate's Western Esplanade. This beautiful house has a fully integrated kitchen complete with a dishwasher, washing machine, fridge/freezer, oven and hob. There is also a great range of units, ideal for those who want to move straight in. The bathroom also has high quality fixtures and fittings as does the en-suite shower room. The development has lovely communal grounds which overlook Pegwell Bay and there is an allocated parking space as well as visitors parking. There are 102 years remaining on the lease, service change £1908 PA, ground rent £120 PA with no plans to increase. It is understood the property has an FTTC internet connection, and is available with no onward chain.

#### Location

Belmont House forms part of the exclusive West Cliff Park development on Ramsgate's West Cliff and is a short walk through the grounds to the Western Esplanade, from where you can walk along the cliff tops towards Pegwell Bay or Ramsgate Harbour and main sands.

Bathroom Outside: Private patio Communal gardens Allocated parking space

01843 590900

Visitors parking

First Floor