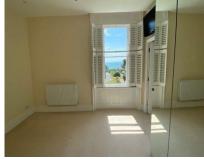

#### Accommodation

Hallway leading to front door

Hallway

Kitchen 10'2" (3.10m) x 8'8" (2.64m) Living Room 18'2" (5.54m) x 16'8" (5.08m)

WC

Bedroom 13'2" (4.01m) x 10'7" (3.23m)

En-suite

Bedroom 10'5" (3.18m) x 7'11" (2.41m) Bedroom 16'8" (5.08m) x 15'7" (4.75m)