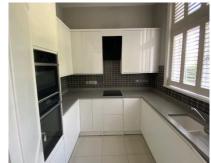

### Property brochure

Stunning house in exclusive gated development! The original Belmont House was built in 1795 and has had several distinguished visitors over the years including Queen Victoria. In 2003 Belmont House was converted into Westcliff Park, an exclusive gated development with a mixture of new build cottages, stable conversion and the main house was converted into luxury apartments & houses. This property in Belmont House is a 3 bedroom house with views across the communal gardens to the seafront on Ramsgate's Western Esplanade. This beautiful house has a fully integrated kitchen complete with a dishwasher, washing machine, fridge/freezer, oven and hob. There is also a great range of units, ideal for those who want to move straight in. The bathroom also has high quality fixtures and fittings as does the en-suite shower room. The development has lovely communal grounds which overlook Pegwell Bay and there is an allocated parking space as well as visitors parking. There are 102 years remaining on the lease, service change £1908 PA, ground rent £120 PA with no plans to increase. It is understood the property has an FTTC internet connection, and is available with no onward chain.

#### Accommodation

Hallway leading to front door

Hallway

Kitchen 10'2" (3.10m) x 8'8" (2.64m) Living Room 18'2" (5.54m) x 16'8" (5.08m)

WC

Bedroom 13'2" (4.01m) x 10'7" (3.23m)

En-suite

Bedroom 10'5" (3.18m) x 7'11" (2.41m) Bedroom 16'8" (5.08m) x 15'7" (4.75m)