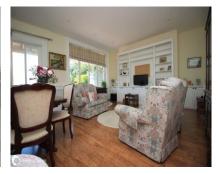

#### Accommodation

Hallway leading to front door

Hallway

Kitchen 10'2 x 8'8 Living Room 18'2 x 16'8

WC

Bedroom 13'2 x 10'7

En-suite

Bedroom 10'5 x 7'11 Bedroom 16'8 x 15'7