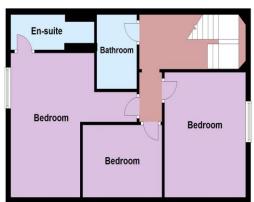

#### Accommodation

Hallway leading to front door

Hallway

Kitchen 10'2 x 8'8 Living Room 18'2 x 16'8

WC

Bedroom 13'2 x 10'7

En-suite

Bedroom 10'5 x 7'11 Bedroom 16'8 x 15'7

Bathroom Outside: Private patio

Communal gardens

Allocated parking space

Visitors parking

01843 590900

www.oakwoodhomes.biz

**Ground Floor** 

First Floor