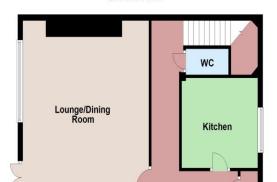

#### Accommodation

Hallway leading to front door

Hallway

Kitchen 10'2 x 8'8 Living Room 18'2 x 16'8

WC

Bedroom 13'2 x 10'7

En-suite

Bedroom 10'5 x 7'11 Bedroom 16'8 x 15'7

Bathroom Outside: Private patio

Communal gardens

Allocated parking space

Visitors parking

01843 590900

www.oakwoodhomes.biz

**Ground Floor** 

First Floor