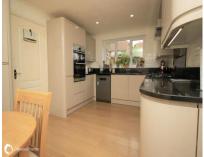

# Property brochure

The Property

Situated in Oakland Court, a secluded yet convenient location in the pretty village of Cliffsend. This exquisite five bedroom home offers an abundance of living space. The ground floor comprises two downstairs cloakrooms, a large lounge, formal dining room, study, breakfast room and modern fitted kitchen plus a good size utility room. The first floor boasts a spacious galleried landing that leads to the large modern family bathroom. There are five bedrooms, with the main having an en-suite bathroom. The tranquil garden is mainly laid to lawn surrounded by flower beds and mature plants. The garden also benefits from decking area, and the rest is mainly laid to lawn with flower and shrub borders and is extremely private. The front offer a double garage and plenty of off street parking.

#### Accommodation

| GROUND FLOOR     |                             |
|------------------|-----------------------------|
| Hallway          |                             |
| Cloakroom        |                             |
| Dining room      | 13' (3.96m) x 10'9" (3.28m) |
| Lounge           | 18' (5.49m) x 13'4" (4.06m) |
| Kitchen          | 11' (3.35m) x 9'10" (3.00m) |
| Second cloakroom |                             |
| Utility room     |                             |
| FIRST FLOOR      | Landing                     |
| Bedroom 1        | 13' (3.96m) x 10' (3.05m)   |
| En-suite         | 10' (3.05m) x 7'8" (2.34m)  |
| Bedroom 2        | 14' (4.27m) x 12'6" (3.81m) |
| Bedroom 3        | 12' (3.66m) x 8'11" (2.72m) |
| Bedroom 4        | 13' (3.96m) x 8' (2.44m)    |
| Bedroom 5        | 9'9" (2.97m) x 6'9" (2.06m) |
| Bathroom         |                             |
| OUTSIDE          |                             |