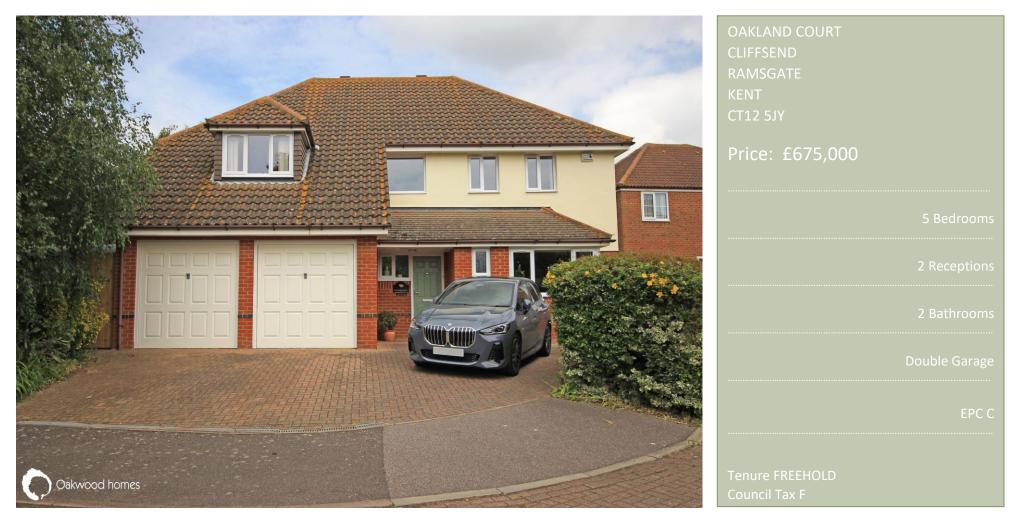

# Property brochure

The Property

Situated in Oakland Court, a secluded yet convenient location in the pretty village of Cliffsend. This exquisite five bedroom home offers an abundance of living space. The ground floor comprises two downstairs cloakrooms, a large lounge, formal dining room, study, breakfast room and modern fitted kitchen plus a good size utility room. The first floor boasts a spacious galleried landing that leads to the large modern family bathroom. There are five bedrooms, with the main having an en-suite bathroom. The tranquil garden is mainly laid to lawn surrounded by flower beds and mature plants. The garden also benefits from decking area, and the rest is mainly laid to lawn with flower and shrub borders and is extremely private. The front offer a double garage and plenty of off street parking.

#### Accommodation

| GROUND FLOOR     |                             |
|------------------|-----------------------------|
| Hallway          |                             |
| Cloakroom        |                             |
| Dining room      | 13' (3.96m) x 10'9" (3.28m) |
| Lounge           | 18' (5.49m) x 13'4" (4.06m) |
| Kitchen          | 11' (3.35m) x 9'10" (3.00m) |
| Second cloakroom |                             |
| Utility room     |                             |
| FIRST FLOOR      | Landing                     |
| Bedroom 1        | 13' (3.96m) x 10' (3.05m)   |
| En-suite         | 10' (3.05m) x 7'8" (2.34m)  |
| Bedroom 2        | 14' (4.27m) x 12'6" (3.81m) |
| Bedroom 3        | 12' (3.66m) x 8'11" (2.72m) |
| Bedroom 4        | 13' (3.96m) x 8' (2.44m)    |
| Bedroom 5        | 9'9" (2.97m) x 6'9" (2.06m) |
| Bathroom         |                             |
| OUTSIDE          |                             |

#### Key Features

- Five bedrooms
- Two bathrooms
- Four W.Cs
- Lounge
- Dining room
- Wren Kitcher
- Lovely garden
- Cul-de-sac location
- Double garage