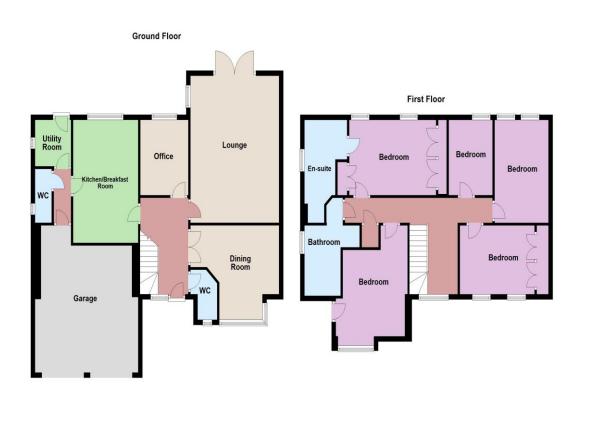

#### Accommodation

| GROUND FLOOR     |                             |
|------------------|-----------------------------|
| Hallway          |                             |
| Cloakroom        |                             |
| Dining room      | 13' (3.96m) x 10'9" (3.28m) |
| Lounge           | 18' (5.49m) x 13'4" (4.06m) |
| Kitchen          | 11' (3.35m) x 9'10" (3.00m) |
| Second cloakroom |                             |
| Utility room     |                             |
| FIRST FLOOR      | Landing                     |
| Bedroom 1        | 13' (3.96m) x 10' (3.05m)   |
| En-suite         | 10' (3.05m) x 7'8" (2.34m)  |
| Bedroom 2        | 14' (4.27m) x 12'6" (3.81m) |
| Bedroom 3        | 12' (3.66m) x 8'11" (2.72m) |
| Bedroom 4        | 13' (3.96m) x 8' (2.44m)    |
| Bedroom 5        | 9'9" (2.97m) x 6'9" (2.06m) |
| Bathroom         |                             |
| OUTSIDE          |                             |