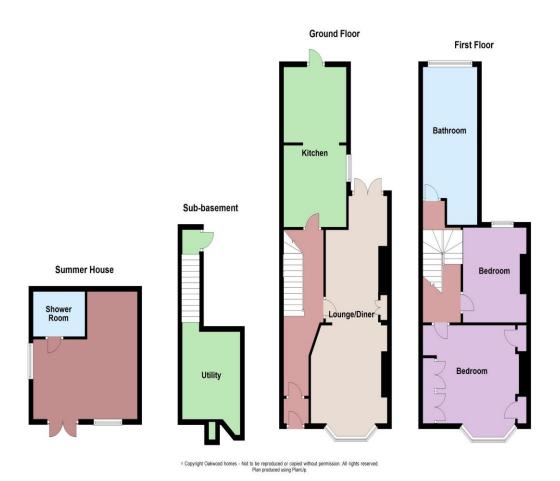

#### Accommodation

#### GROUND FLOOR:

Hallway

Lounge: 15'2" (4.62m) x 11'5" (3.48m) Dining room: 15'9" (4.80m) x 8'5" (2.57m) Kitchen: 19'8" (5.99m) x 8'1" (2.46m)

LOWER GROUND FLOOR:

Utility room: 11'4" (3.45m) x 8'5" (2.57m)

FIRST FLOOR:

Bedroom 1: 14'3" (4.34m) x 11'4" (3.45m) Bedroom 2: 11'4" (3.45m) x 10'0" (3.05m) Bathroom: 16'0" (4.88m) x 8'2" (2.49m)

OUTSIDE:

Rear garden with side access Summer house, Log store

01843 590900