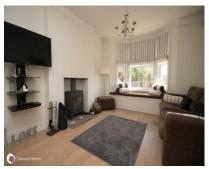

#### GROUND FLOOR:

Hallway

Lounge: 15'2" (4.62m) x 11'5" (3.48m) Dining room: 15'9" (4.80m) x 8'5" (2.57m) Kitchen: 19'8" (5.99m) x 8'1" (2.46m)

LOWER GROUND FLOOR:

Utility room: 11'4" (3.45m) x 8'5" (2.57m)

### **Key Features**

- Immaculate 2 bedroom semi detached house
- Minster village location
- Large kitcher
- Laundry/utility to lower ground floo
- Large garden with
  Summerhouse
- Dual fuel log burner in lounge
- Gas central heating 8 combi boiler