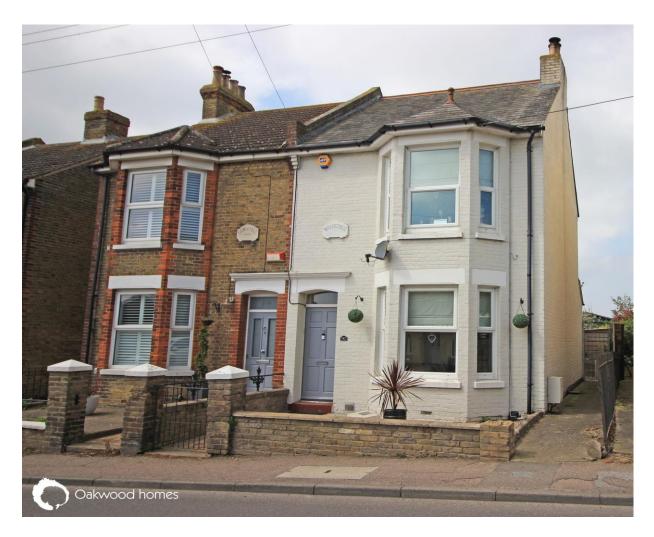

## Property brochure

Beautiful 2 bedroom house in Minster village! Move straight in and arrange your furniture! This lovely house situated at Tothill Street is within walking distance of the village with its array of shops, pubs, the church and the station. The house has a light and airy lounge to the front with a dual fuel log burner, and the dining room is to the rear with patio doors leading to the garden. The kitchen has plenty of storage space and a range oven with large extractor over. There is a utility/laundry room on the lower ground floor where there is a sink and plumbing for a washing machine. On the first floor there is a luxurious feeling bathroom with freestanding bath and double shower, and there are two double bedrooms. To future proof your next home plans for a loft conversion to provide an additional 2 bedrooms and bathroom have been approved. There is side access to the rear garden which is approx 100' (30.48m) and is an absolute delight with a patio area, decked area and lawned area leading to the summerhouse which would be an ideal work from home space or even to be used as an AirBNB as it has its own shower room. To the rear of the garden there is an additional 'secret garden' the owner uses to house a hot tub in the summer months. Parking is on road without any restrictions or permits required and the house has a high speed broadband connection. Call to arrange your viewing!

#### Location

This house is situated on Tothill Street, within walking distance of Minster village where you will find village pubs and restaurants, a library, primary school, convenience shops, the village church & Minster station, which has a high speed link to London.