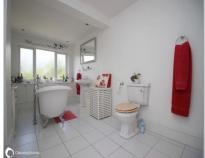

## Property brochure

Beautiful 2 bedroom house in Minster village! Move straight in and arrange your furniture! This lovely house situated at Tothill Street is within walking distance of the village with its array of shops, pubs, the church and the station. The house has a light and airy lounge to the front with a dual fuel log burner, and the dining room is to the rear with patio doors leading to the garden. The kitchen has plenty of storage space and a range oven with large extractor over. There is a utility/laundry room on the lower ground floor where there is a sink and plumbing for a washing machine. On the first floor there is a luxurious feeling bathroom with freestanding bath and double shower, and there are two double bedrooms. To future proof your next home plans for a loft conversion to provide an additional 2 bedrooms and bathroom have been approved. There is side access to the rear garden which is approx 100' (30.48m) and is an absolute delight with a patio area, decked area and lawned area leading to the summerhouse which would be an ideal work from home space or even to be used as an AirBNB as it has its own shower room. To the rear of the garden there is an additional 'secret garden' the owner uses to house a hot tub in the summer months. Parking is on road without any restrictions or permits required and the house has a high speed broadband connection. Call to arrange your viewing!

FIRST FLOOR:

Bedroom 1: 14'3" (4.34m) x 11'4" (3.45m) Bedroom 2: 11'4" (3.45m) x 10'0" (3.05m) Bathroom: 16'0" (4.88m) x 8'2" (2.49m)

OUTSIDE:

Rear garden with side access Summer house, Log store

01843 590900