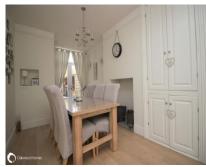

#### GROUND FLOOR:

Hallway

Lounge: 15'2" (4.62m) x 11'5" (3.48m) Dining room: 15'9" (4.80m) x 8'5" (2.57m) Kitchen: 19'8" (5.99m) x 8'1" (2.46m)

LOWER GROUND FLOOR:

Utility room: 11'4" (3.45m) x 8'5" (2.57m)