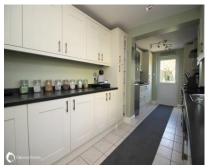

#### GROUND FLOOR:

Hallway

Lounge: 15'2" (4.62m) x 11'5" (3.48m) Dining room: 15'9" (4.80m) x 8'5" (2.57m) Kitchen: 19'8" (5.99m) x 8'1" (2.46m)

LOWER GROUND FLOOR:

Utility room: 11'4" (3.45m) x 8'5" (2.57m)

### **Key Features**

- Immaculate 2 bedroom semi detached house
- Minster village location
- Large kitcher
- Laundry/utility to lower ground floo
- Large garden with
  Summerhouse
- Dual fuel log burner in lounge
- Gas central heating 8 combi boiler