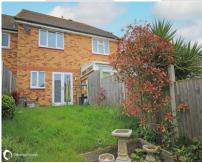

#### OUTSIDE

Front is open plan and laid to lawn with mature shrub and shared driveway with number 10 providing off street parking for 2 cars each. Rear garden is fenced and of a southerly aspect with decked patio area lawn mature shrubs.