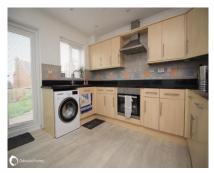

#### Accommodation

**GROUND FLOOR** 

Lounge: 14'10" (4.52m) x 12'01" (3.68m) Kitchen/diner: 12'01" (3.68m) x 11'02" (3.40m)

FIRST FLOOR

Bedroom 1: 12'01" (3.68m) x 9'09" (2.97m) Bedroom 2: 9'11" (3.02m) x 9'10" (3.00m)

## **Ground Floor** Kitchen/Diner Lounge