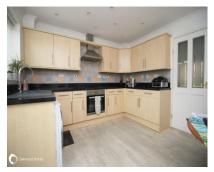

#### Accommodation

**GROUND FLOOR** 

Lounge: 14'10" (4.52m) x 12'01" (3.68m) Kitchen/diner: 12'01" (3.68m) x 11'02" (3.40m)

FIRST FLOOR

Bedroom 1: 12'01" (3.68m) x 9'09" (2.97m) Bedroom 2: 9'11" (3.02m) x 9'10" (3.00m)

## **Ground Floor** Kitchen/Diner Lounge