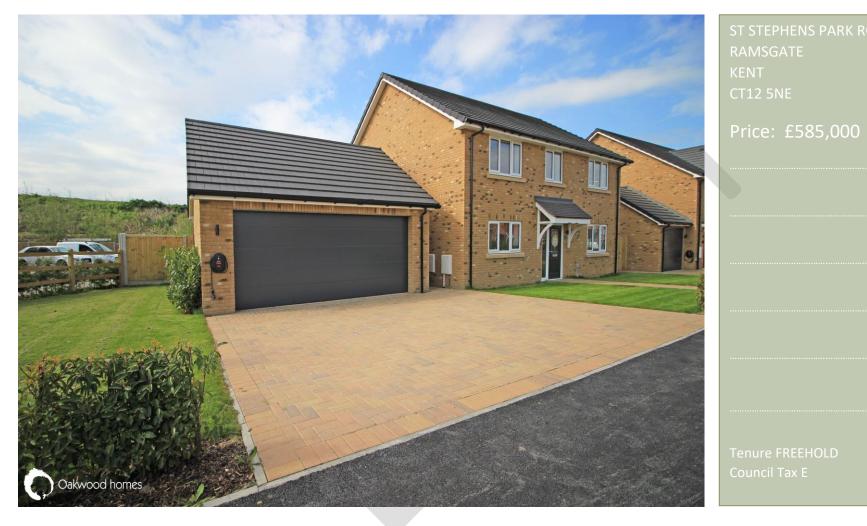

# The Property

£5,000 stamp duty paid! Brand new 4 double bedroom detached house, ready to move into with many benefits including ample living space, a utility room and office downstants of double bedrooms on the first floor with an en-suite to the master bedroom, a large double detached garage and an electric car charging port. The rear garden is lawned and fenced. The house has a 10 year new build guarantee and there is high speed broadband to the house. The development has a children's play area to keep the little ones amused and provide a social aspect to the community. The house is close to Westwood Cross shopping and leisure centre, and access to the A299 dual carriageway is also easy for journeys to the Medway towns & London. Call to arrange your viewing!

### Location

St Stephens Park Road is a new development of houses just off Haine Road - close to Westwood Cross shopping & leisure centre and easy for access into the Thanet towns as well as out of town via the A299 Thanet Way which is close by.

## Accommodation

| GROUND FLOOR:               |                                      |
|-----------------------------|--------------------------------------|
| Hallway                     |                                      |
| Kitchen / diner:            | 25'6" (7.77m) x 11'4" (3.45m)        |
| Utility room:               | 9'0" (2.74m) x 6'5" (1.96m)          |
| Lounge:                     | 17'5" (5.31m) x 13'4" (4.06m)        |
| Office:                     | 10'11" (3.33m) x 7'9" (2.36m)        |
| Cloakroom:                  | 6'5" (1.96m) x 5'11" (1.80m)         |
| FIRST FLOOR:                |                                      |
| Bedroom 1:                  | 13'10" (4.22m) x 9'5" (2.87m)        |
| En-suite:                   | 8'8" (2.64m) x 7'9" (2.36m)          |
| Bedroom 2:                  | 11'5" (3.48m) x 11'3" (3.43m)        |
| Bedroom 3:                  | 13'5" (4.09m) x 9'0" (2.74m)         |
| Bedroom 4:                  | 13'10" (4.22m) x 9'1" (2.77m)        |
| Bathroom:                   | 13'4" (4.06m) x 6'9" (2.06m)         |
| OUTSIDE:                    |                                      |
| Front garden                |                                      |
| Enclosed rear garden        |                                      |
| Access to double detached g | arage: 20'4" (6.20m) x 20'0" (6.10m) |
|                             |                                      |