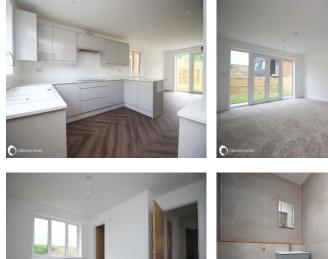

## Accommodation

| GROUND FLOOR:               |                                      |
|-----------------------------|--------------------------------------|
| Hallway                     |                                      |
| Kitchen / diner:            | 25'6" (7.77m) x 11'4" (3.45m)        |
| Utility room:               | 9'0" (2.74m) x 6'5" (1.96m)          |
| Lounge:                     | 17'5" (5.31m) x 13'4" (4.06m)        |
| Office:                     | 10'11" (3.33m) x 7'9" (2.36m)        |
| Cloakroom:                  | 6'5" (1.96m) x 5'11" (1.80m)         |
| FIRST FLOOR:                |                                      |
| Bedroom 1:                  | 13'10" (4.22m) x 9'5" (2.87m)        |
| En-suite:                   | 8'8" (2.64m) x 7'9" (2.36m)          |
| Bedroom 2:                  | 11'5" (3.48m) x 11'3" (3.43m)        |
| Bedroom 3:                  | 13'5" (4.09m) x 9'0" (2.74m)         |
| Bedroom 4:                  | 13'10" (4.22m) x 9'1" (2.77m)        |
| Bathroom:                   | 13'4" (4.06m) x 6'9" (2.06m)         |
| OUTSIDE:                    |                                      |
| Front garden                |                                      |
| Enclosed rear garden        |                                      |
| Access to double detached g | arage: 20'4" (6.20m) x 20'0" (6.10m) |
|                             |                                      |