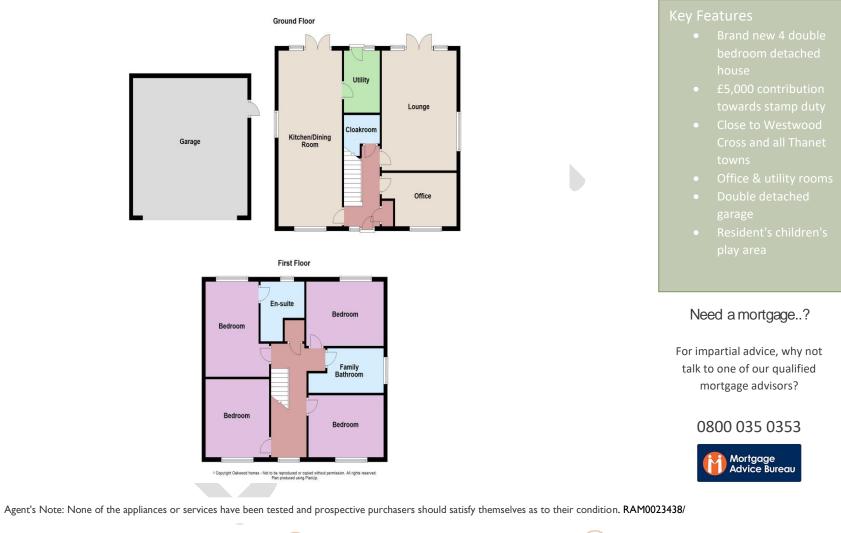

# The Property

£5,000 stamp duty paid! Brand new 4 double bedroom detached house, ready to move into with many benefits including ample living space, a utility room and office downstants of double bedrooms on the first floor with an en-suite to the master bedroom, a large double detached garage and an electric car charging port. The rear garden is lawned and fenced. The house has a 10 year new build guarantee and there is high speed broadband to the house. The development has a children's play area to keep the little ones amused and provide a social aspect to the community. The house is close to Westwood Cross shopping and leisure centre, and access to the A299 dual carriageway is also easy for journeys to the Medway towns & London. Call to arrange your viewing!

## Accommodation

| GROUND FLOOR:               |                                      |
|-----------------------------|--------------------------------------|
| Hallway                     |                                      |
| Kitchen / diner:            | 25'6" (7.77m) x 11'4" (3.45m)        |
| Utility room:               | 9'0" (2.74m) x 6'5" (1.96m)          |
| Lounge:                     | 17'5" (5.31m) x 13'4" (4.06m)        |
| Office:                     | 10'11" (3.33m) x 7'9" (2.36m)        |
| Cloakroom:                  | 6'5" (1.96m) x 5'11" (1.80m)         |
| FIRST FLOOR:                |                                      |
| Bedroom 1:                  | 13'10" (4.22m) x 9'5" (2.87m)        |
| En-suite:                   | 8'8" (2.64m) x 7'9" (2.36m)          |
| Bedroom 2:                  | 11'5" (3.48m) x 11'3" (3.43m)        |
| Bedroom 3:                  | 13'5" (4.09m) x 9'0" (2.74m)         |
| Bedroom 4:                  | 13'10" (4.22m) x 9'1" (2.77m)        |
| Bathroom:                   | 13'4" (4.06m) x 6'9" (2.06m)         |
| OUTSIDE:                    |                                      |
| Front garden                |                                      |
| Enclosed rear garden        |                                      |
| Access to double detached g | arage: 20'4" (6.20m) x 20'0" (6.10m) |
|                             |                                      |