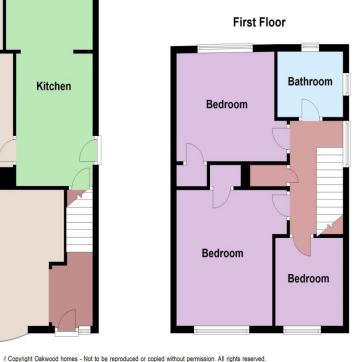

### Location

Nicholas Drive is in a popular residential area of Cliffsend, close to Pegwell Bay, and within easy reach of Ramsgate and Sandwich towns.

**GROUND FLOOR:** 

Hallway

Lounge: 24'6" (7.47m) x 10'3" (3.12m) Sun room: 7'8" (2.34m) x 7'5" (2.26m) Kitchen: 19'8" (5.99m) x 8'5" (2.57m)

Bedroom 1: 12'3" (3.73m) x 10'6" (3.20m) Bedroom 2: 10'8" (3.25m) x 9'7" (2.92m) Bedroom 3: 7'9" (2.36m) x 7'5" (2.26m)

Bathroom

OUTSIDE:

Driveway to front. Double length garage. Large rear garden
It is understood that there is fibre to the cabinet internet connection to the house

# **Ground Floor** Kitchen Lounge/Diner/