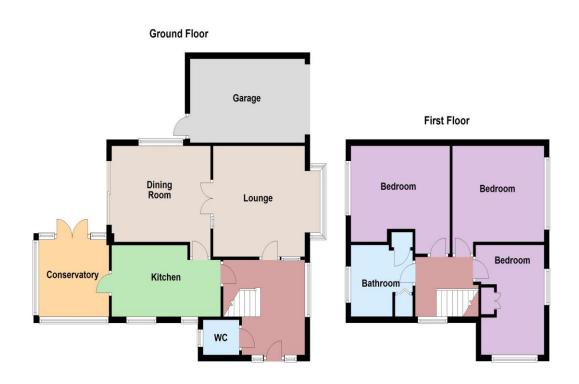

#### Accommodation

**GROUND FLOOR** 

Hallway WC

Lounge 13'11" (4.24m) x 11'7" (3.53m)

Dining room 12'8" (3.86m) x 9'11" (3.02m)

Kitchen 14'3" (4.34m) x 7'4" (2.24m)

Conservatory 8'11" (2.72m) x 8'8" (2.64m)

FIRST FLOOR:

Bedroom 1 12'8" (3.86m) x 11'3" (3.43m) Bedroom 2 11'9" (3.58m) x 10'1" (3.07m) Bedroom 3 11'3" (3.43m) x 8'0" (2.44m)

Bathroom OUTSIDE

Front, side & rear gardens. Driveway & garage. Two sheds.