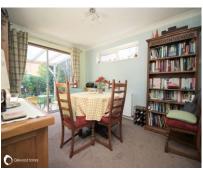

#### Accommodation

**GROUND FLOOR** 

Hallway WC

Lounge 13'11" (4.24m) x 11'7" (3.53m)

Dining room 12'8" (3.86m) x 9'11" (3.02m)

Kitchen 14'3" (4.34m) x 7'4" (2.24m)

Conservatory 8'11" (2.72m) x 8'8" (2.64m)