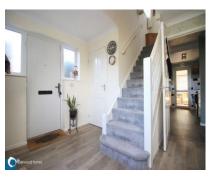

#### Accommodation

**GROUND FLOOR** 

Hallway WC

Lounge 13'11" (4.24m) x 11'7" (3.53m)

Dining room 12'8" (3.86m) x 9'11" (3.02m)

Kitchen 14'3" (4.34m) x 7'4" (2.24m)

Conservatory 8'11" (2.72m) x 8'8" (2.64m)