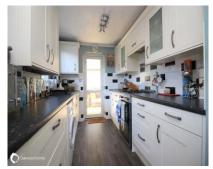

#### Accommodation

**GROUND FLOOR** 

Hallway WC

Lounge 13'11" (4.24m) x 11'7" (3.53m)

Dining room 12'8" (3.86m) x 9'11" (3.02m)

Kitchen 14'3" (4.34m) x 7'4" (2.24m)

Conservatory 8'11" (2.72m) x 8'8" (2.64m)