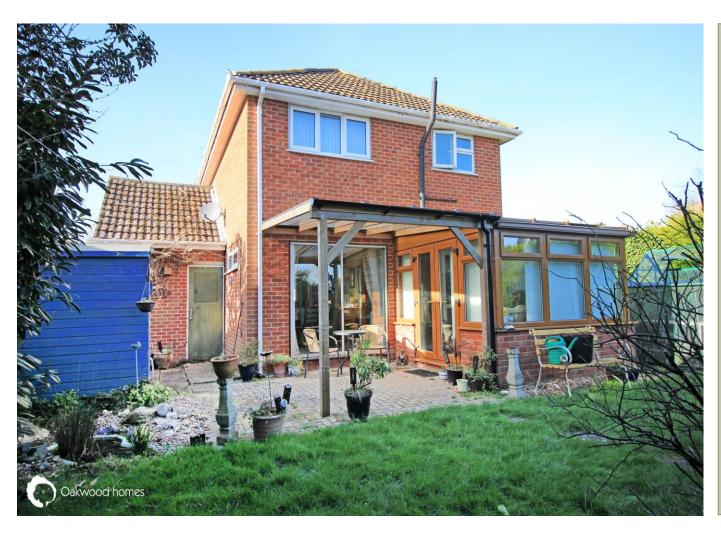

### The Property

Detached family home in Minster village! This well presented 3 bedroom family home is situated on a corner plot with wrap around gardens, a driveway, garage and conservatory. The house is within walking distance of the village with its selection of shops, pubs & restaurants, a butchers, the church and primary school all very close by. Minster station is a short walk away and Thanet Parkway is also a short drive away with HS1 links to London. Downstairs the house has a cloakroom off the hallway, a lounge and dining room as well as the kitchen and conservatory leading to the enclosed south facing garden which has two nearly new sheds. Upstairs are three bedrooms and the family bathroom which has been refloored with an Italian composite floor. The house has also had a new garage door fitted in July 2024. Call to book your viewing to appreciate all this lovely house has to offer! We understand the house has fibre to the cabinet internet connection and the property has the benefit of a Harveys water softener installed.

#### Accommodation

**GROUND FLOOR** 

Hallway WC

Lounge 13'11" (4.24m) x 11'7" (3.53m)

Dining room 12'8" (3.86m) x 9'11" (3.02m)

Kitchen 14'3" (4.34m) x 7'4" (2.24m)

Conservatory 8'11" (2.72m) x 8'8" (2.64m)

FIRST FLOOR:

Bedroom 1 12'8" (3.86m) x 11'3" (3.43m) Bedroom 2 11'9" (3.58m) x 10'1" (3.07m) Bedroom 3 11'3" (3.43m) x 8'0" (2.44m)

Bathroom OUTSIDE

Front, side & rear gardens. Driveway & garage. Two sheds.