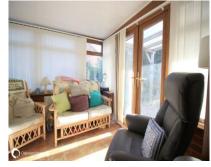

#### Accommodation

**GROUND FLOOR** 

Hallway WC

Lounge 13'11" (4.24m) x 11'7" (3.53m)

Dining room 12'8" (3.86m) x 9'11" (3.02m)

Kitchen 14'3" (4.34m) x 7'4" (2.24m)

Conservatory 8'11" (2.72m) x 8'8" (2.64m)