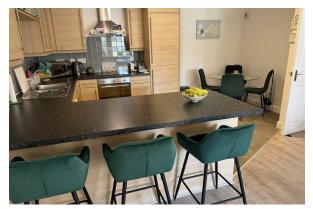

## Open Plan Kitchen Diner Living Area

23'3" × 14'9" (7.1 × 4.5)

One of the larger OPEN-PLAN kitchen diner living rooms in the development, with modern fitted kitchen with integrated appliances - dishwasher, washer dryer, fridge&freezer, oven and hob, peninsula island.