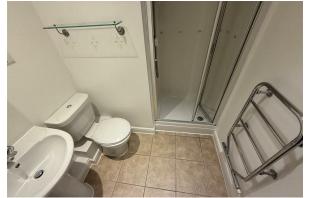

### En-Suite

Comprising shower, low level W.C, wash hand basin, towel rail

#### Bathroom

Comprising bath with overhead shower, low level W.C, wash hand basin, tiled floor