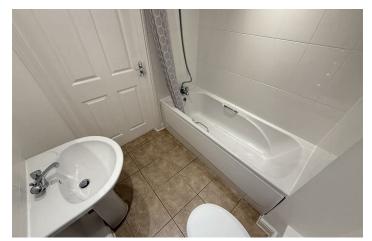

#### Bathroom

Comprising bath with overhead shower, low level W.C, wash hand basin, tiled floor