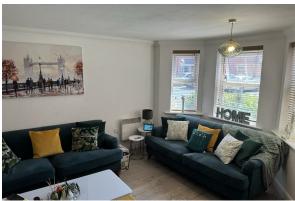

r, laminate flooring, door into;

### En-Suite

Comprising shower, low level W.C, wash hand basin, towel rail

#### Bedroom Two

8'6" x 8'2" (2.6 x 2.5)

Double glazed window, heater, laminate flooring

#### Bathroom

Comprising bath with overhead shower, low level W.C, wash hand basin, tiled floor

## Open Plan Kitchen Diner Living Area

23'3" × 14'9" (7.1 × 4.5)

One of the larger OPEN-PLAN kitchen diner living rooms in the development, with modern fitted kitchen with integrated appliances - dishwasher, washer dryer, fridge&freezer, oven and hob, peninsula island.

Large living room and dining area.

Double glazed window, heater.

## Additional Info

Service charge - £135 pcm ground rent - £200 per year

106 years left on lease

Designated Parking Space + Visitor Bays

Bike Store

















www.hewittadams.co.uk A: 20 Pensby Road, Heswall, CH60 7RE

T: 0151 342 8200

www.hewittadams.co.uk

A: 20 Pensby Road, Heswall, CH60 7RE

T: 0151 342 8200

Hewitt Adams Ltd. Registered in England

Company Reg No: 09987691

Company VAT No: 249324300

Hewitt Adams Ltd. Registered in England Comp

Company Reg No: 09987691

Company VAT No: 249324300