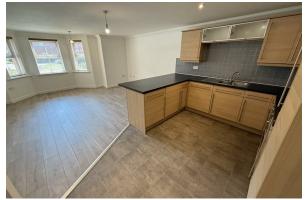

## Open Plan Kitchen Diner Living Area

23'3" × 14'9" (7.1 × 4.5)

One of the larger OPEN-PLAN kitchen diner living rooms in the development, with modern fitted kitchen with integrated appliances - dishwasher, washer dryer, fridge&freezer, oven and hob, peninsula island.

Large living room and dining area.

Double glazed window, heater.