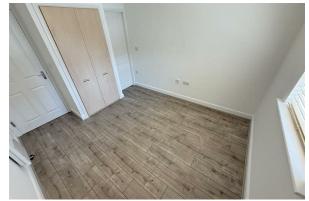

#### Bedroom Two

8'6" x 8'2" (2.6 x 2.5)

Double glazed window, heater, laminate flooring