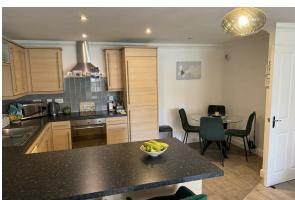

## Open Plan Kitchen Diner Living Area

23'3" × 14'9" (7.1 × 4.5)

One of the larger OPEN-PLAN kitchen diner living rooms in the development, with modern fitted kitchen with integrated appliances - dishwasher, washer dryer, fridge&freezer, oven and hob, peninsula island.