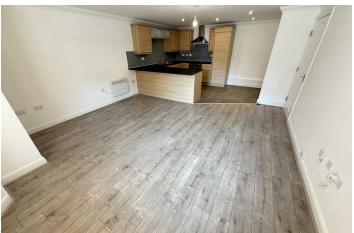

## Open Plan Kitchen Diner Living Area

23'3" × 14'9" (7.1 × 4.5)

One of the larger OPEN-PLAN kitchen diner living rooms in the development, with modern fitted kitchen with integrated appliances - dishwasher, washer dryer, fridge&freezer, oven and hob, peninsula island.

Large living room and dining area.

Double glazed window, heater.