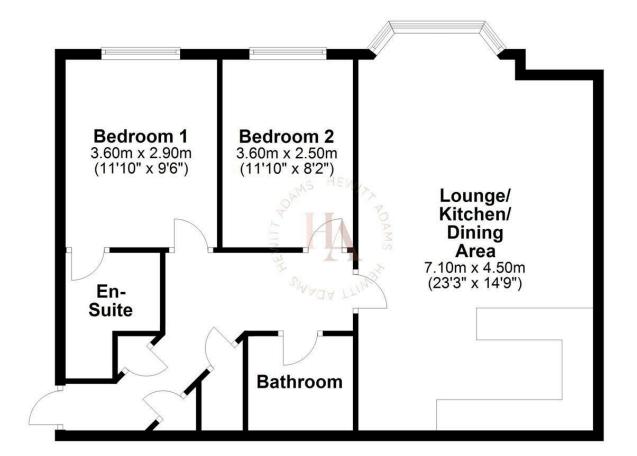

Total area: approx. 72.1 sq. metres (776.1 sq. feet) For illustration purposes only - not to scale

#### Bedroom One

11'9" x 9'6" (3.6 x 2.9)

Double glazed window, fitted wardrobes, heater, laminate flooring, door into;

### En-Suite

Comprising shower, low level W.C, wash hand basin, towel rail

#### Bedroom Two

8'6" x 8'2" (2.6 x 2.5)

Double glazed window, heater, laminate flooring

## Open Plan Kitchen Diner Living Area

23'3" × 14'9" (7.1 × 4.5)

One of the larger OPEN-PLAN kitchen diner living rooms in the development, with modern fitted kitchen with integrated appliances - dishwasher, washer dryer, fridge&freezer, oven and hob, peninsula island.