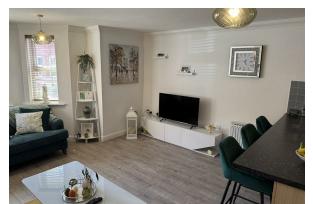

## Open Plan Kitchen Diner Living Area

23'3" × 14'9" (7.1 × 4.5)

One of the larger OPEN-PLAN kitchen diner living rooms in the development, with modern fitted kitchen with integrated appliances - dishwasher, washer dryer, fridge&freezer, oven and hob, peninsula island.

Large living room and dining area.

Double glazed window, heater.