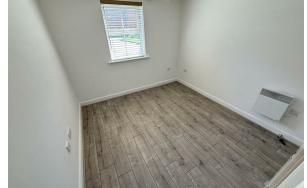

#### Bedroom One

11'9" x 9'6" (3.6 x 2.9)

Double glazed window, fitted wardrobes, heater, laminate flooring, door into;