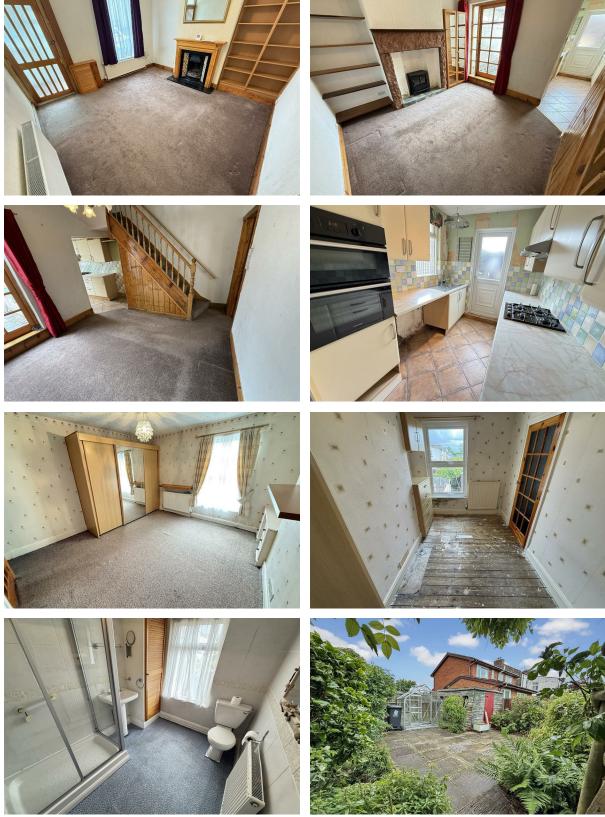

### **Dining Room**

12'9" x 11'5" (3.9 x 3.5) Radiator, power points, door out to rear garden, opens into

#### Kitchen

the kitchen

#### Bedroom One

12'9" × 11'9" (3.9 × 3.6) Fitted wardrobes, radiator, power points

#### Bedroom Two 11'1" x 7'4" (3.4 x 2.26) Wardrobes, radiator, power points, double glazed window

Shower-Room

Comprising shower, low level W.C, wash hand basin, double glazed window

LOFT ROOM Velux style windows, eaves storage