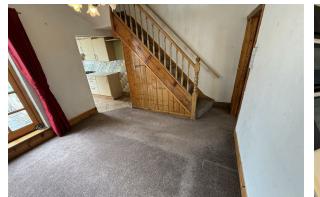

#### Bedroom One

12'9" × 11'9" (3.9 × 3.6) Fitted wardrobes, radiator, power points

#### Bedroom Two 11'1" x 7'4" (3.4 x 2.26) Wardrobes, radiator, power points, double glazed window

Shower-Room

Comprising shower, low level W.C, wash hand basin, double glazed window

LOFT ROOM Velux style windows, eaves storage