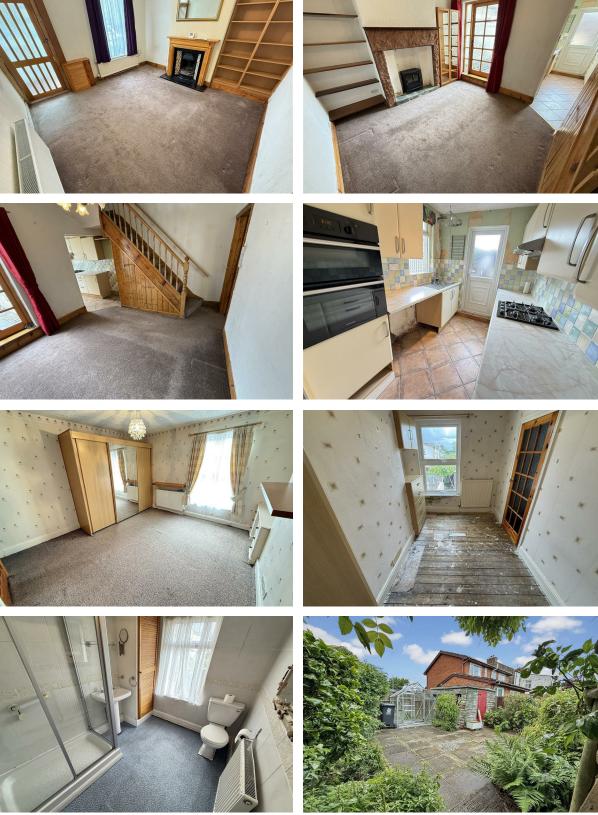

#### Front Entrance

### Into;

Porch

Door into;

#### Lounge

Double glazed window, radiator, power points 3.9 x 4.00

### **Dining Room**

12'9" x 11'5" (3.9 x 3.5) Radiator, power points, door out to rear garden, opens into

#### Kitchen

the kitchen

#### 9'10" × 8'10" (3.00 × 2.7)

Wall and base units, inset sink, integrated oven, grill and hob, space for fridge freezer, double glazed window, rear door out to the garden

#### UPSTAIRS

#### Bedroom One

12'9" × 11'9" (3.9 × 3.6) Fitted wardrobes, radiator, power points

#### Bedroom Two 11'1" x 7'4" (3.4 x 2.26) Wardrobes, radiator, power points, double glazed window

Shower-Room

Comprising shower, low level W.C, wash hand basin, double glazed window

LOFT ROOM Velux style windows, eaves storage

#### EXTERNALLY

Outside, enjoy the benefit of off-road parking to the front and a LARGER than usual private rear yard with two sections —perfect for outdoor relaxation or entertaining!

|                                         | www.hewittadams.co.uk | A: 20 | 0 Pensby Road, Heswall, CH60 7R | T: 0151 342 8200          | www.hewittadams.o          | o.uk A:      | 20 Pensby Road, Heswall, ( |
|-----------------------------------------|-----------------------|-------|---------------------------------|---------------------------|----------------------------|--------------|----------------------------|
| Hewitt Adams Ltd. Registered in England |                       | gland | Company Reg No: 09987691        | Company VAT No: 249324300 | Hewitt Adams Ltd. Register | d in England | Company Reg No: 099        |