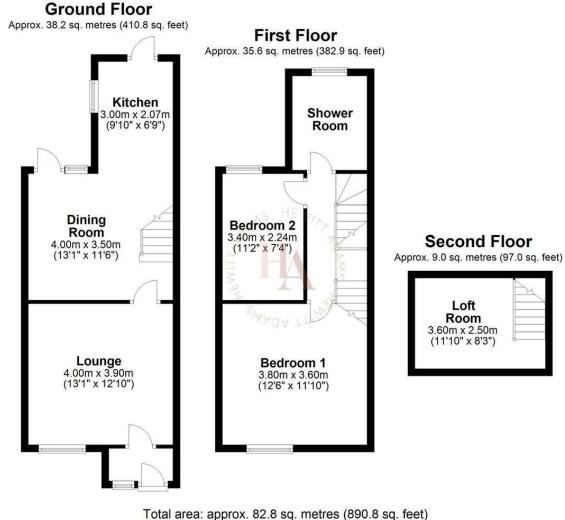

\* Entrance Porch \*Spacious Lounge and Dining Room \*Fitted Kitchen

\* Two Bedrooms and a Shower-Room

#### Lounge

Double glazed window, radiator, power points 3.9 x 4.00

### **Dining Room**

12'9" x 11'5" (3.9 x 3.5) Radiator, power points, door out to rear garden, opens into

#### Kitchen

the kitchen

#### 9'10" × 8'10" (3.00 × 2.7)

Wall and base units, inset sink, integrated oven, grill and hob, space for fridge freezer, double glazed window, rear door out to the garden

#### Bedroom One

12'9" × 11'9" (3.9 × 3.6) Fitted wardrobes, radiator, power points

#### Bedroom Two 11'1" x 7'4" (3.4 x 2.26) Wardrobes, radiator, power points, double glazed window

Shower-Room

Comprising shower, low level W.C, wash hand basin, double glazed window

LOFT ROOM Velux style windows, eaves storage