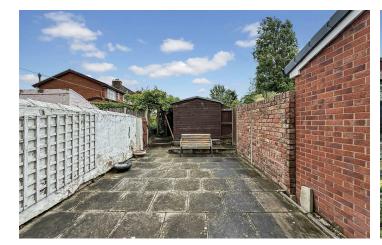

#### EXTERNALLY

Outside, enjoy the benefit of off-road parking to the front and a LARGER than usual private rear yard with two sections —perfect for outdoor relaxation or entertaining!

|                                         | www.hewittadams.co.uk | A: 20 | 0 Pensby Road, Heswall, CH60 7R | T: 0151 342 8200          | www.hewittadams.o          | o.uk A:      | 20 Pensby Road, Heswall, ( |
|-----------------------------------------|-----------------------|-------|---------------------------------|---------------------------|----------------------------|--------------|----------------------------|
| Hewitt Adams Ltd. Registered in England |                       | gland | Company Reg No: 09987691        | Company VAT No: 249324300 | Hewitt Adams Ltd. Register | d in England | Company Reg No: 099        |