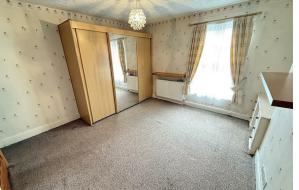

#### Front Entrance

### Into;

Porch

Door into;

#### Lounge

Double glazed window, radiator, power points 3.9 x 4.00

### **Dining Room**

12'9" x 11'5" (3.9 x 3.5) Radiator, power points, door out to rear garden, opens into

#### Kitchen

the kitchen

#### 9'10" × 8'10" (3.00 × 2.7)

Wall and base units, inset sink, integrated oven, grill and hob, space for fridge freezer, double glazed window, rear door out to the garden

#### UPSTAIRS

#### Bedroom One

12'9" × 11'9" (3.9 × 3.6) Fitted wardrobes, radiator, power points

#### Bedroom Two 11'1" x 7'4" (3.4 x 2.26) Wardrobes, radiator, power points, double glazed window

Shower-Room

Comprising shower, low level W.C, wash hand basin, double glazed window

LOFT ROOM Velux style windows, eaves storage

#### EXTERNALLY

Outside, enjoy the benefit of off-road parking to the front and a LARGER than usual private rear yard with two sections —perfect for outdoor relaxation or entertaining!

|                                         | www.hewittadams.co.uk | A: 20 | 0 Pensby Road, Heswall, CH60 7R | T: 0151 342 8200          | www.hewittadams.o          | o.uk A:      | 20 Pensby Road, Heswall, ( |
|-----------------------------------------|-----------------------|-------|---------------------------------|---------------------------|----------------------------|--------------|----------------------------|
| Hewitt Adams Ltd. Registered in England |                       | gland | Company Reg No: 09987691        | Company VAT No: 249324300 | Hewitt Adams Ltd. Register | d in England | Company Reg No: 099        |