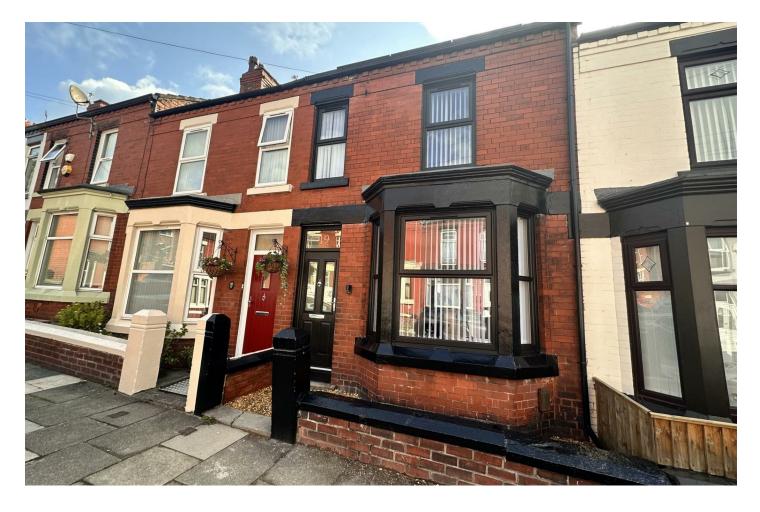

# Jessamine Road, Birkenhead, CH42 5PR £900 PCM

💻 2 Bedroom 🔎 2 Reception 🛁 1 Bathroom 💷 A

\*\*\* Fully Refurbished - EPC Rating A - Solar Panels -Huge Saving On Energy Bills \*\*\*

Hewitt Adams is delighted to offer TO LET this incredible Two Bedroom mid Terrace on Jessamine Road, Birkenhead.

#### **Externally - Front Elevation**

On street Parking, welcome light.

# Externally - Rear Elevation

Stoned rear Yard, with gated access to the rear.

| www.hewittadams.co.uk | < |
|-----------------------|---|
|-----------------------|---|

| A: 20 | 0 Pensby Road, Heswall, CH60 7RE | T: 0151 342 8200          | www.hewittadams.co.uk           | A: 2    | 0 Pensby Road, Heswall, CH60 7R |
|-------|----------------------------------|---------------------------|---------------------------------|---------|---------------------------------|
| land  | Company Reg No: 09987691         | Company VAT No: 249324300 | Hewitt Adams Ltd. Registered in | England | Company Reg No: 09987691        |