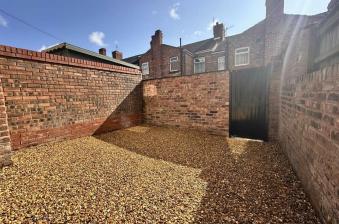

# Externally - Rear Elevation

Stoned rear Yard, with gated access to the rear.

| www.hewittadams.co.uk | < |
|-----------------------|---|
|-----------------------|---|

| A: 20 | 0 Pensby Road, Heswall, CH60 7RE | T: 0151 342 8200          | www.hewittadams.co.uk           | A: 2    | 0 Pensby Road, Heswall, CH60 7R |
|-------|----------------------------------|---------------------------|---------------------------------|---------|---------------------------------|
| land  | Company Reg No: 09987691         | Company VAT No: 249324300 | Hewitt Adams Ltd. Registered in | England | Company Reg No: 09987691        |