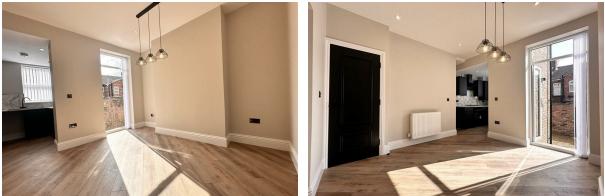

# Dining Room

French doors to the rear elevation, LVT flooring, radiator, feature ceiling pendant, open to the Kitchen.