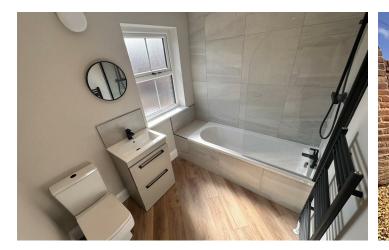

#### Bathroom

Panel bath with glass screen and mixer shower, WC, wash basin vanity unit with mixer tap, heated towel radiator, LVT flooring, extractor fan, window to the rear elevation.