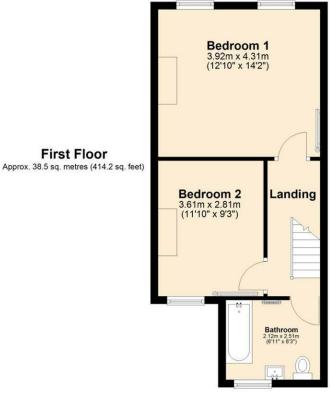

#### Bedroom 1

Window to the front elevation, radiator, wall lights.

# Bedroom 2

Window to the rear elevation, radiator, wall lights.

#### Bathroom

Panel bath with glass screen and mixer shower, WC, wash basin vanity unit with mixer tap, heated towel radiator, LVT flooring, extractor fan, window to the rear elevation.