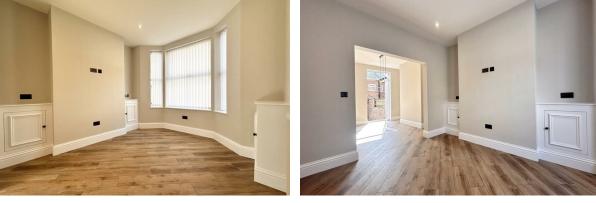

# Hallway

LVT flooring, radiator, staircase to the first floor accommodation.

#### Lounge

Bay window to the front elevation, radiator, open to the Dining Room.