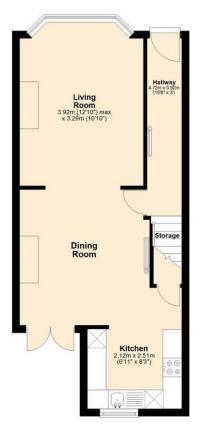

# HEWITT ADAMS

**Ground Floor** Approx. 38.9 sq. metres (418.4 sq. feet)

Total area: approx. 77.3 sq. metres (832.6 sq. feet)

# Hallway

LVT flooring, radiator, staircase to the first floor accommodation.

#### Lounge

Bay window to the front elevation, radiator, open to the Dining Room.

# Dining Room

French doors to the rear elevation, LVT flooring, radiator, feature ceiling pendant, open to the Kitchen.

# Kitchen

Wall and base units with worktops, inset sink and drainer with mixer tap, electric oven, hob, extractor fan, space for white goods, storage cupboard, LVT flooring, window to the rear elevation.