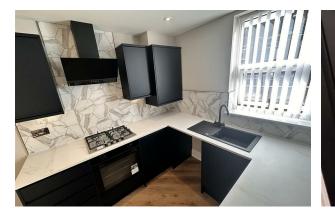

# Kitchen

Wall and base units with worktops, inset sink and drainer with mixer tap, electric oven, hob, extractor fan, space for white goods, storage cupboard, LVT flooring, window to the rear elevation.