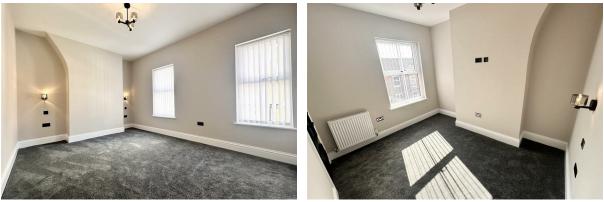

#### Bedroom 1

Window to the front elevation, radiator, wall lights.

# Bedroom 2

Window to the rear elevation, radiator, wall lights.