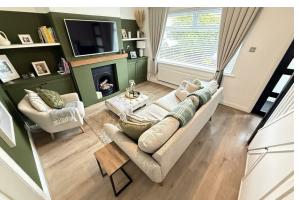

## Lounge

11'9" x 14'9" (3.6 x 4.5)

Double glazed window, radiator, power points, fireplace, wood-panelled walls