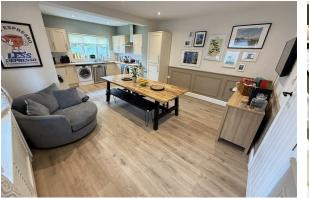

# Open Plan Kitchen Dining Room

14'9" x 20'8" (4.5 x 6.3)

Modern OPEN-PLAN kitchen dining room with fitted kitchen with wall and base units, inset sink, integrated oven and hob, integrated fridge freezer, spaces for white goods, inset sink, wood-panelled walls, radiator, double glazed windows, power points