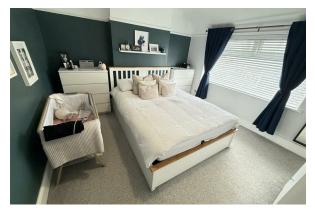

# Bedroom One

14'9" × 11'9" (4.5 × 3.6)

Double glazed window, radiator, power points

#### Bedroom Two

14'5" x 9'10" (max) (4.4 x 3.00 (max))

Double glazed window, radiator, power points, wardrobes

## Bedroom Three

11'1" x 6'9" (3.4 x 2.06)

Double glazed window, radiator, power points