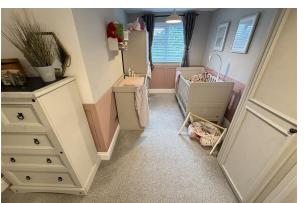

# Bedroom One

14'9" × 11'9" (4.5 × 3.6)

Double glazed window, radiator, power points

#### Bedroom Two

14'5" x 9'10" (max) (4.4 x 3.00 (max))

Double glazed window, radiator, power points, wardrobes

## Bedroom Three

11'1" x 6'9" (3.4 x 2.06)

Double glazed window, radiator, power points