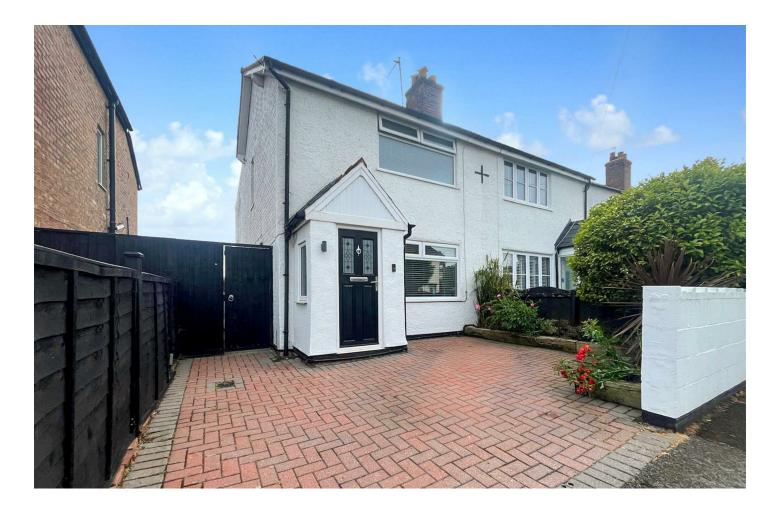

# Heather Road, Heswall, CH60 5SY

£279,950

 ${}^{**} \text{Three Bedroom Cottage Style Semi - Immaculately Presented - Open Plan Kitchen Diner - Ideal First Time Buy} \\ {}^{**}$ 

Hewitt Adams is delighted to offer to the market this IMMACULATE three bedroom EXTENDED semi located on Heather Road, a short walk from the CENTRE OF HESWALL and moments from

EXTENDED - the property offers a large OPEN-PLAN kitchen diner and a downstairs W.C, and the three bedrooms upstairs are LARGER THAN TYPICAL.

In the agents opinion this is the PERFECT FIRST TIME BUYER PROPERTY.

With off-road DRIVEWAY parking and a LANDSCAPED REAR GARDEN.

A: 20 Pensby Road, Heswall, CH60 7RE T: 0151 342 8200 www.hewittadams.co.uk Hewitt Adams Ltd. Registered in England Company Reg No: 09987691 Company VAT No: 249324300