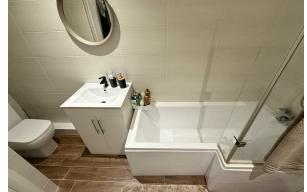

#### Bathroom

Modern stylish bathroom comprising bath with shower above, low level W.C, hand wash basin, towel rail, fully tiled