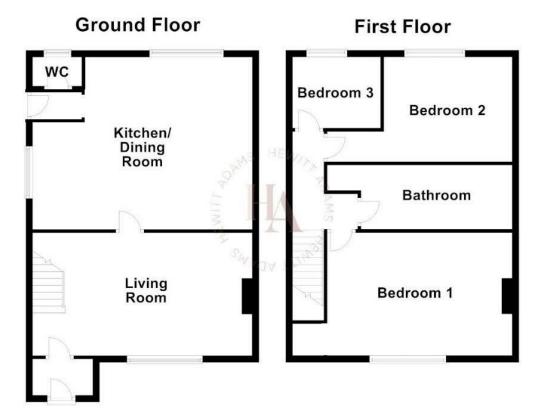

In brief the accommodation affords: entrance porch, lounge, kitchen diner, W.C. Upstairs there are three generous bedrooms and a family bathroom.

Stylishly presented throughout - this is a truly TURN-KEY property.

## Lounge

11'9" x 14'9" (3.6 x 4.5)

Double glazed window, radiator, power points, fireplace, wood-panelled walls

# Open Plan Kitchen Dining Room

14'9" x 20'8" (4.5 x 6.3)

Modern OPEN-PLAN kitchen dining room with fitted kitchen with wall and base units, inset sink, integrated oven and hob, integrated fridge freezer, spaces for white goods, inset sink, wood-panelled walls, radiator, double glazed windows, power points

## W.C

W.C & washbasin

# Bedroom One

14'9" × 11'9" (4.5 × 3.6)

Double glazed window, radiator, power points

#### Bedroom Two

14'5" x 9'10" (max) (4.4 x 3.00 (max))

Double glazed window, radiator, power points, wardrobes

## Bedroom Three

11'1" x 6'9" (3.4 x 2.06)

Double glazed window, radiator, power points

#### Bathroom

Modern stylish bathroom comprising bath with shower above, low level W.C, hand wash basin, towel rail, fully tiled