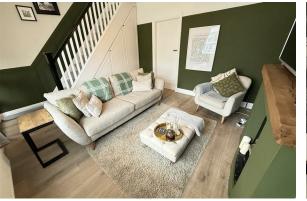

## Lounge

11'9" x 14'9" (3.6 x 4.5)

Double glazed window, radiator, power points, fireplace, wood-panelled walls