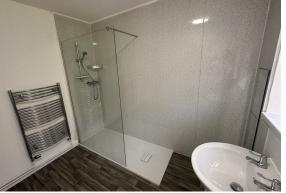

### Shower Room

Large walk in shower with mixer shower, WC, wash basin with taps, heated towel radiator, two windows to the rear elevation.