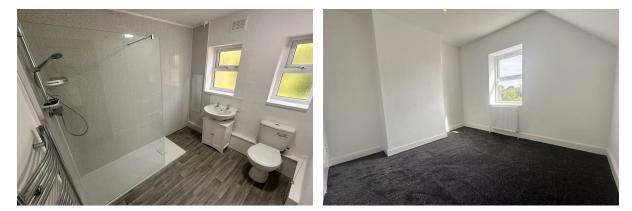

### Shower Room

Large walk in shower with mixer shower, WC, wash basin with taps, heated towel radiator, two windows to the rear elevation.

## Bedroom 1

10'11x8'11 (3.33mx2.72m) Window to the rear elevation, radiator.

Bedroom 2 12'10x12'0 (max) (3.91mx3.66m (max)) Window to the side elevation, radiator.

Bedroom 3 10'10x9'10 (3.30mx3.00m) Window to the front elevation, radiator.