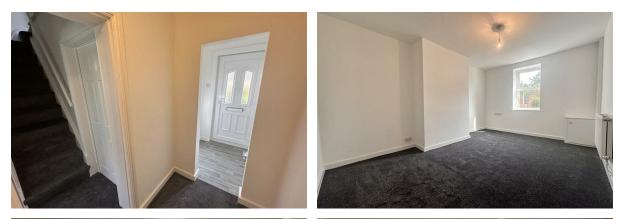

#### Entrance

uPVC door into a spacious Hallway.

Lounge Window to the front elevation, radiator.