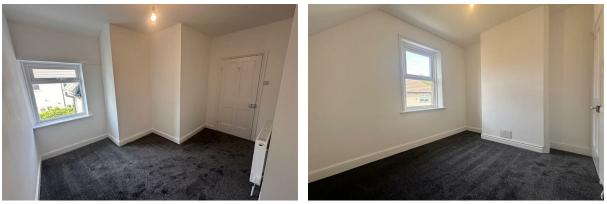

## Bedroom 1

10'11x8'11 (3.33mx2.72m) Window to the rear elevation, radiator.

Bedroom 2 12'10x12'0 (max) (3.91mx3.66m (max)) Window to the side elevation, radiator.

Bedroom 3 10'10x9'10 (3.30mx3.00m) Window to the front elevation, radiator.