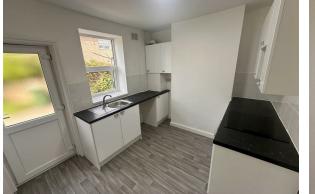

### Kitchen

#### 10'11x8'11 (3.33mx2.72m)

Wall and base units with worktops, inset sink and drainer mixer tap, electric oven and hob, space for white goods, window and uPVC door to the rear elevation where there is Parking available.