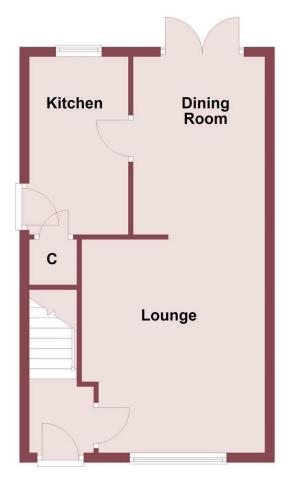

# HEWITT ADAMS

**Ground Floor** 

#### Front Entrance

Into;

#### Hall Staircase to first floor

#### Lounge & Dining Room

26'10" × 11'9" (8.2 × 3.6) Double glazed window to front aspect, double glazed patio doors to the garden, radiator, power points

#### Kitchen

12'7" x 6'3" (3.86 x 1.91) Wall and base units, inset sink, double glazed window, side door, cupboard, space for white goods