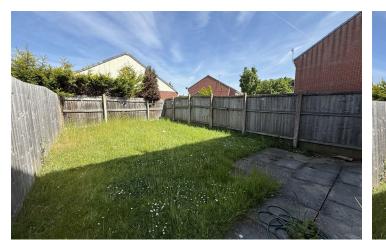

Bathroom Comprising bath with shower above, low level W.C, wash hand basin

EXTERNALLY Front Aspect - Driveway and small front garden

Rear Aspect - Laid to patio and lawn.

| www.hewittadams.co.uk                | A: 2 | 0 Pensby Road, Heswall, CH60 7RE | T: 0151 342 8200          | www.hewittadams.co.uk             | A: 20 Pensby Road, H |             |
|--------------------------------------|------|----------------------------------|---------------------------|-----------------------------------|----------------------|-------------|
| Hewitt Adams Ltd. Registered in Engl |      | Company Reg No: 09987691         | Company VAT No: 249324300 | Hewitt Adams Ltd. Registered in E | ngland               | Company Reg |