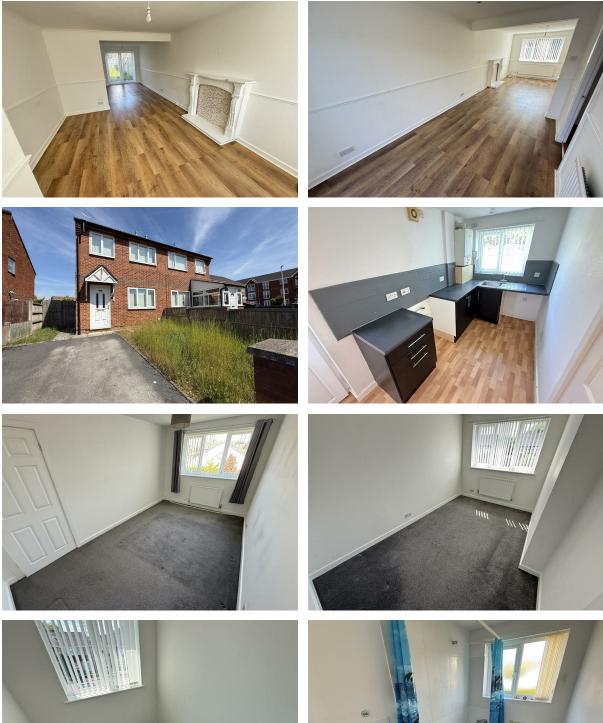

#### Front Entrance

Into;

#### Hall Staircase to first floor

#### Lounge & Dining Room

26'10" × 11'9" (8.2 × 3.6) Double glazed window to front aspect, double glazed patio doors to the garden, radiator, power points

#### Kitchen

12'7" x 6'3" (3.86 x 1.91) Wall and base units, inset sink, double glazed window, side door, cupboard, space for white goods

#### UPSTAIRS

Bedroom One 14'4" x 8'8" (4.38 x 2.66) Double glazed window, radiator, power points

Bedroom Two 13'1" x 8'8" (3.99 x 2.65) Double glazed window, radiator, power points

Bedroom Three 6'5" x 5'4" (1.97 x 1.65) Double glazed window, radiator, power points

Bathroom Comprising bath with shower above, low level W.C, wash hand basin

EXTERNALLY Front Aspect - Driveway and small front garden

Rear Aspect - Laid to patio and lawn.

| www.hewittadams.co.uk                | A: 2 | 0 Pensby Road, Heswall, CH60 7RE | T: 0151 342 8200          | www.hewittadams.co.uk             | A: 20 Pensby Road, H |             |
|--------------------------------------|------|----------------------------------|---------------------------|-----------------------------------|----------------------|-------------|
| Hewitt Adams Ltd. Registered in Engl |      | Company Reg No: 09987691         | Company VAT No: 249324300 | Hewitt Adams Ltd. Registered in E | ngland               | Company Reg |