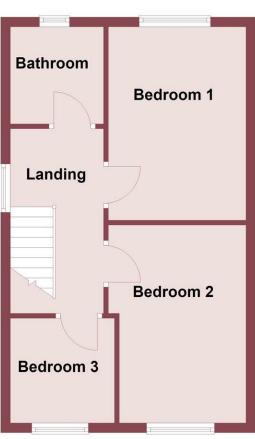

### **First Floor**

#### UPSTAIRS

Bedroom One 14'4" x 8'8" (4.38 x 2.66) Double glazed window, radiator, power points

Bedroom Two 13'1" x 8'8" (3.99 x 2.65) Double glazed window, radiator, power points

Bedroom Three 6'5" x 5'4" (1.97 x 1.65) Double glazed window, radiator, power points

Bathroom Comprising bath with shower above, low level W.C, wash hand basin

EXTERNALLY Front Aspect - Driveway and small front garden

Rear Aspect - Laid to patio and lawn.

| www.hewittadams.co.uk                | A: 2 | 0 Pensby Road, Heswall, CH60 7RE | T: 0151 342 8200          | www.hewittadams.co.uk             | A: 20 Pensby Road, H |             |
|--------------------------------------|------|----------------------------------|---------------------------|-----------------------------------|----------------------|-------------|
| Hewitt Adams Ltd. Registered in Engl |      | Company Reg No: 09987691         | Company VAT No: 249324300 | Hewitt Adams Ltd. Registered in E | ngland               | Company Reg |