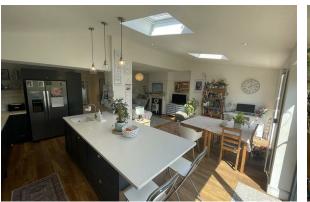

## Kitchen Diner Living Room

## 22'2" x 24'3" (max) (6.76 x 7.41 (max))

Wonderful open plan family living space - Shaker style wall and base units, large central island with inset sink, integrated oven and microwave, space for American style fridge freezer, integrated dishwasher, Velux windows. Ample space for sofas and dining table and chairs. With bifold doors and double glazed windows to the rear.