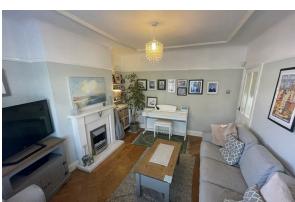

### Lounge

#### 11'11" x 11'10" (3.64 x 3.61)

Double glazed bay window, radiator, power points, parquet flooring, gas fire