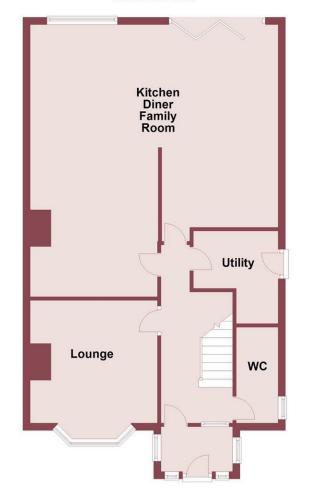

#### **Ground Floor**

## Hall

Parquet flooring, radiator, power points, stairs to first floor

### W.C.

### 3'8" x 8'6" (1.14 x 2.61)

Wash hand basin, w.c, double glazed window, towel rail

### Lounge

#### 11'11" x 11'10" (3.64 x 3.61)

Double glazed bay window, radiator, power points, parquet flooring, gas fire

## Utility

## 7'6" x 8'3" (2.31 x 2.52)

Space and plumbing for washing machine, space for tumble dryer, boiler, radiator, door to side access

## Kitchen Diner Living Room

## 22'2" x 24'3" (max) (6.76 x 7.41 (max))

Wonderful open plan family living space - Shaker style wall and base units, large central island with inset sink, integrated oven and microwave, space for American style fridge freezer, integrated dishwasher, Velux windows. Ample space for sofas and dining table and chairs. With bifold doors and double glazed windows to the rear.