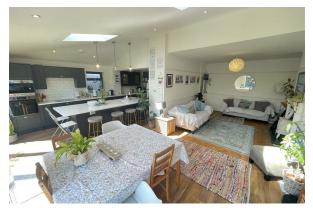

## Kitchen Diner Living Room

## 22'2" x 24'3" (max) (6.76 x 7.41 (max))

Wonderful open plan family living space - Shaker style wall and base units, large central island with inset sink, integrated oven and microwave, space for American style fridge freezer, integrated dishwasher, Velux windows. Ample space for sofas and dining table and chairs. With bifold doors and double glazed windows to the rear.