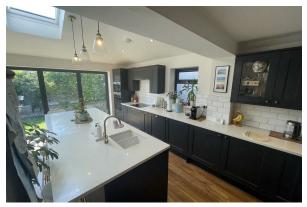

## Kitchen Diner Living Room

## 22'2" x 24'3" (max) (6.76 x 7.41 (max))

Wonderful open plan family living space - Shaker style wall and base units, large central island with inset sink, integrated oven and microwave, space for American style fridge freezer, integrated dishwasher, Velux windows. Ample space for sofas and dining table and chairs. With bifold doors and double glazed windows to the rear.