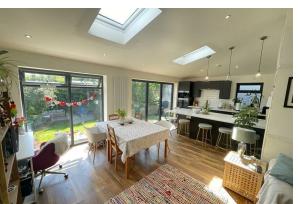

## Kitchen Diner Living Room

## 22'2" x 24'3" (max) (6.76 x 7.41 (max))

Wonderful open plan family living space - Shaker style wall and base units, large central island with inset sink, integrated oven and microwave, space for American style fridge freezer, integrated dishwasher, Velux windows. Ample space for sofas and dining table and chairs. With bifold doors and double glazed windows to the rear.