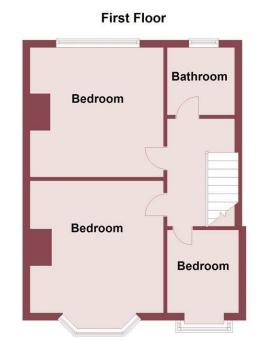

#### First Floor

### Bedroom One

#### 11'11" x 11'9" (3.64 x 3.60)

Double glazed bay window, radiator, power point, integral wardrobes

## Bedroom Two

## 11'11" x 11'6" (3.65 x 3.53)

Double glazed window, radiator, power point

## **Bedroom Three**

6'4" × 7'4" (1.95 × 2.26)

Double glazed bay window, radiator, power point

## Bathrrom

## 6'0" × 6'0" (1.84 × 1.84)

Comprising bath with shower above, w.c, wash hand basin, towel rail, tiled walls and floor, double glazed window