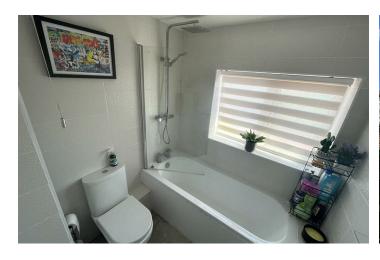

## Bathrrom

## 6'0" × 6'0" (1.84 × 1.84)

Comprising bath with shower above, w.c, wash hand basin, towel rail, tiled walls and floor, double glazed window