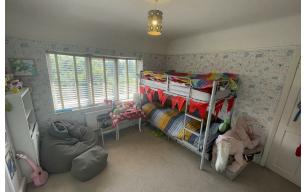

## Bedroom Two

## 11'11" x 11'6" (3.65 x 3.53)

Double glazed window, radiator, power point

## **Bedroom Three**

6'4" × 7'4" (1.95 × 2.26)

Double glazed bay window, radiator, power point