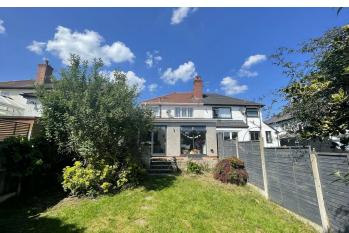

## Externally

Front - Driveway parking for two cars

Rear - Private, good-sized rear garden mainly laid to lawn with decked seating area and side gate access to the front. The garden enjoys plenty of sunlight.