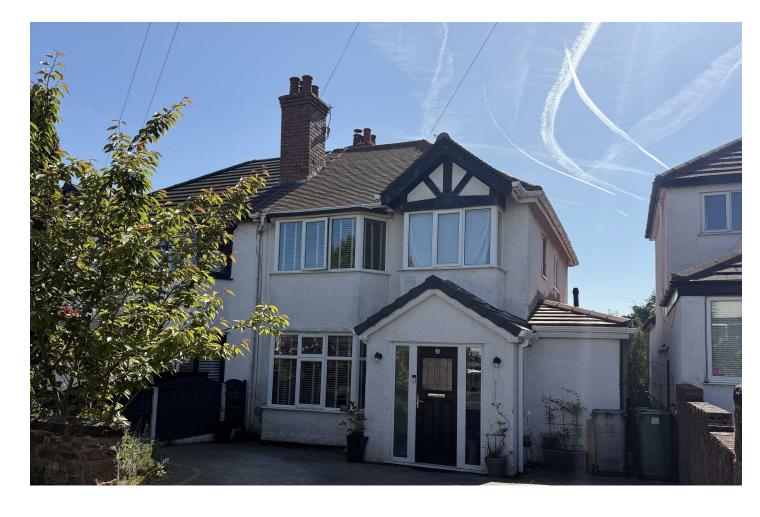

# Pine View Drive, Wirral, CH61 6UH

# Offers Over £350,000

3 Bedroom 2 Reception 1 Bathroom D

\*\*Extended Three Bedroom Semi - Huge Open-Plan Kitchen & Family Room - Utility & W.C\*\*

Hewitt Adams is delighted to offer to the market this modern but characterful three bedroom, SIDE & REAR EXTENDED semi-detached home on the POPULAR Pine View Drive in Heswall. A perfect starter family home!!

## Externally

Front - Driveway parking for two cars

Rear - Private, good-sized rear garden mainly laid to lawn with decked seating area and side gate access to the front. The garden enjoys plenty of sunlight.