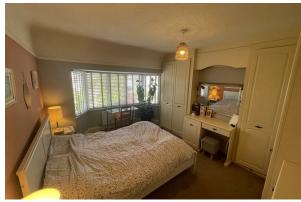

### Bedroom One

#### 11'11" x 11'9" (3.64 x 3.60)

Double glazed bay window, radiator, power point, integral wardrobes